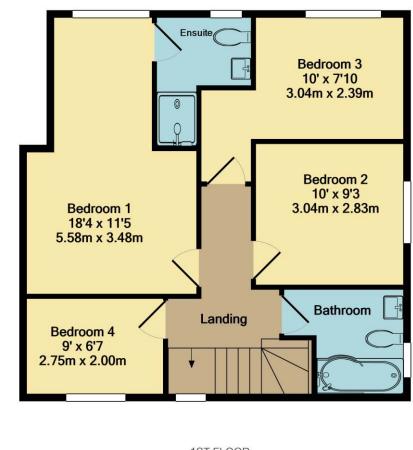

**ENSUITE:** Comprising of WC & wash hand basin, shower with glass screen, decorative tiled floor, rear aspect double glazed window. Electric under floor heating.

**BEDROOM TWO:** Double room, side aspect double glazed windows.

**BEDROOM FOUR:** Rear aspect double glazed windows.

**BATHROOM:** WC & wash hand basin, shower over bath, tiled floor and walls. Electric under floor heating.

**HEATING:** Underfloor heating throughout the ground floor.

PIKE SMITH & KEMP
Lower Road
Cookham, Berkshire
SL6 9EH
cookham@pikesmithkemp.co.uk
01628 532010
www. pskweb.co.uk

**BEDROOM THREE:** Front aspect double glazed windows.

GROUND FLOOR APPROX. FLOOR AREA 786 SQ.FT. (73.0 SQ.M.)

1ST FLOOR APPROX. FLOOR AREA 605 SQ.FT. (56.2 SQ.M.)