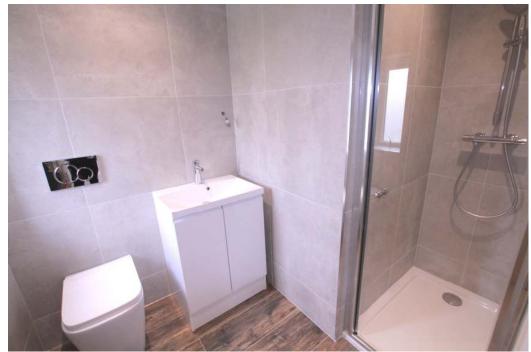

**CLOAK ROOM W/C:** WC & wash hand basin, shower, tiled flooring and walls.

**GROUND FLOOR BEDROOM:** Carpet flooring, front aspect double glazed windows.

**KITCHEN:** Rear aspect, stunning contemporary open plan kitchen that comprises of base and eye level units and large picture windows making for a bright and spacious room. Sink, double oven, built in dishwasher, built in microwave, induction hobs and two built in fridge freezers. Breakfast bar dividing the kitchen and dining room/living area. Porcelain tiled flooring leading to: