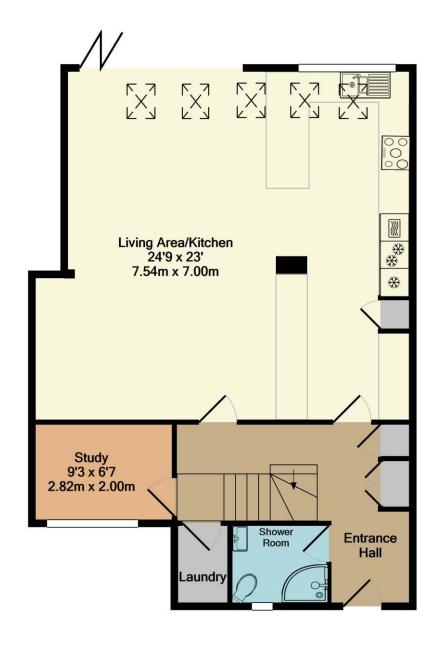

## 17 SOUTHWOOD GARDENS, COOKHAM, SL6 9EB

The property is approached via a path alongside the driveway to the front door with automatic sensor lights. Leading to:

**ENTRANCE HALLWAY:** Porcelain tiled flooring, stairs leading to the first floor, cloakroom cupboard.

**CLOAK ROOM W/C:** WC & wash hand basin, shower, tiled flooring and walls.

**GROUND FLOOR BEDROOM:** Carpet flooring, front aspect double glazed windows.

**KITCHEN:** Rear aspect, stunning contemporary open plan kitchen that comprises of base and eye level units and large picture windows making for a bright and spacious room. Sink, double oven, built in dishwasher, built in microwave, induction hobs and two built in fridge freezers. Breakfast bar dividing the kitchen and dining room/living area. Porcelain tiled flooring leading to:

PIKE SMITH & KEMP
Lower Road
Cookham, Berkshire
SL6 9EH
cookham@pikesmithkemp.co.uk
01628 532010
www. pskweb.co.uk

**BEDROOM THREE:** Front aspect double glazed windows.

GROUND FLOOR APPROX. FLOOR AREA 786 SQ.FT. (73.0 SQ.M.)