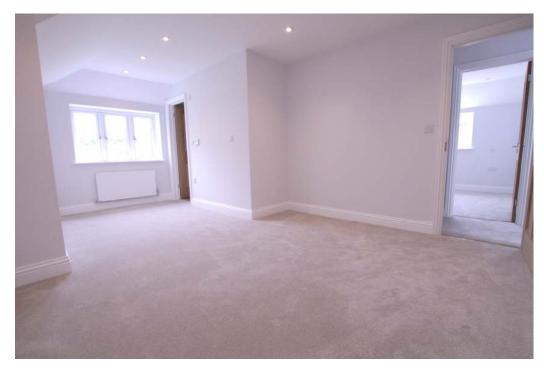

**SITTING ROOM/DINER:** Spacious open plan living area with tiled & carpet flooring, TV point and rear aspect double glazed French doors leading to garden.

**MAIN BEDROOM:** Carpet flooring, rear aspect windows overlooking garden, leading to en suite..

**ENSUITE:** Comprising of WC & wash hand basin, shower with glass screen, decorative tiled floor, rear aspect double glazed window. Electric under floor heating.

**BEDROOM TWO:** Double room, side aspect double glazed windows.