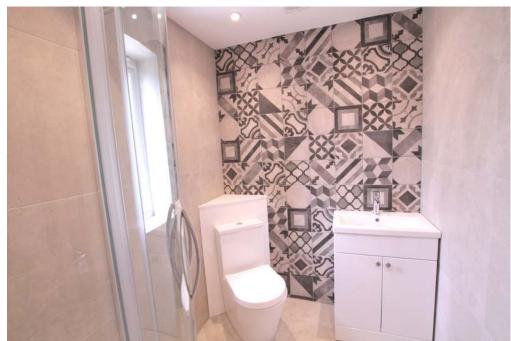

**CLOAK ROOM W/C:** WC & wash hand basin, shower, tiled flooring and walls.

**GROUND FLOOR BEDROOM:** Carpet flooring, front aspect double glazed windows.

**KITCHEN:** Rear aspect, stunning contemporary open plan kitchen that comprises of base and eye level units and large picture windows making for a bright and spacious room. Sink, double oven, built in dishwasher, built in microwave, induction hobs and two built in fridge freezers. Breakfast bar dividing the kitchen and dining room/living area. Porcelain tiled flooring leading to:

**ENSUITE:** Comprising of WC & wash hand basin, shower with glass screen, decorative tiled floor, rear aspect double glazed window. Electric under floor heating.

**BEDROOM TWO:** Double room, side aspect double glazed windows.

**BEDROOM FOUR:** Rear aspect double glazed windows.

**BATHROOM:** WC & wash hand basin, shower over bath, tiled floor and walls. Electric under floor heating.

**HEATING:** Underfloor heating throughout the ground floor.