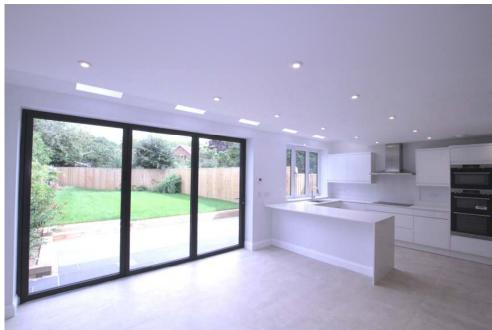

**CLOAK ROOM W/C:** WC & wash hand basin, shower, tiled flooring and walls.

**GROUND FLOOR BEDROOM:** Carpet flooring, front aspect double glazed windows.

**KITCHEN:** Rear aspect, stunning contemporary open plan kitchen that comprises of base and eye level units and large picture windows making for a bright and spacious room. Sink, double oven, built in dishwasher, built in microwave, induction hobs and two built in fridge freezers. Breakfast bar dividing the kitchen and dining room/living area. Porcelain tiled flooring leading to:

**SITTING ROOM/DINER:** Spacious open plan living area with tiled & carpet flooring, TV point and rear aspect double glazed French doors leading to garden.

**MAIN BEDROOM:** Carpet flooring, rear aspect windows overlooking garden, leading to en suite..