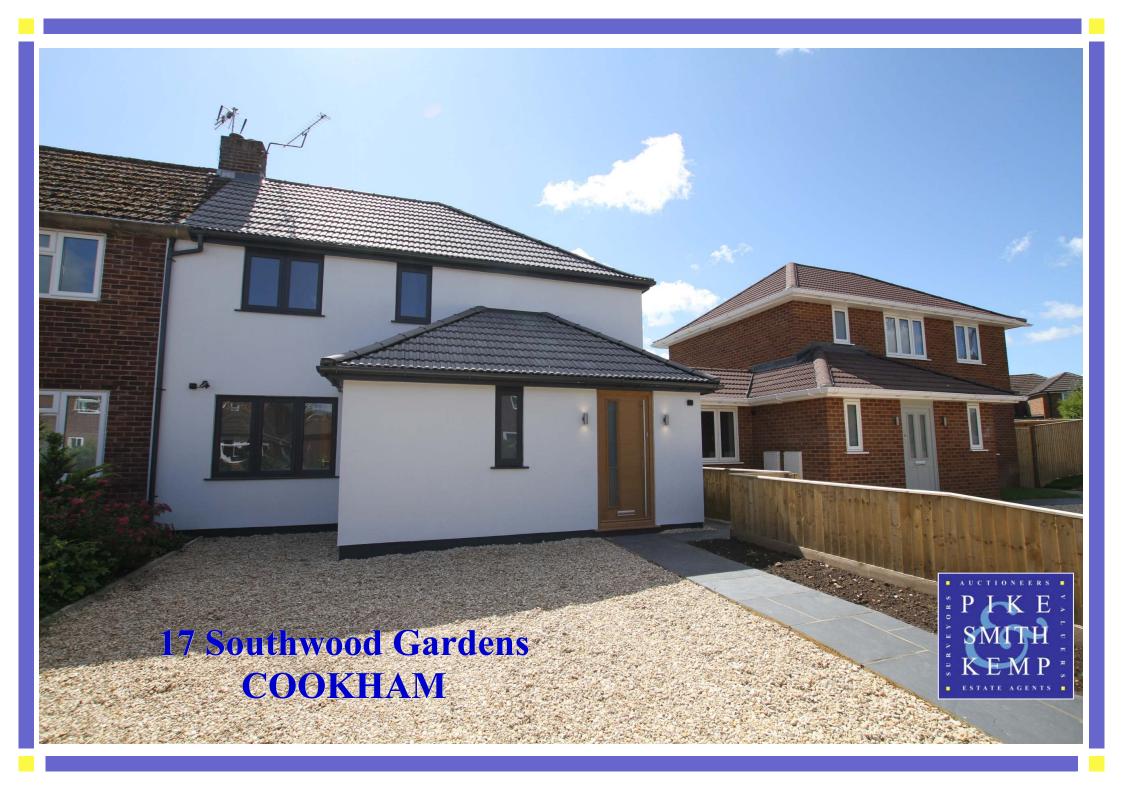

## 17 Southwood Gardens COOKHAM SL6 9EB

A five bedroom semi detached property, fully refurbished to high specification, situated in a cul-de-sac in a sought after location within Cookham Rise. All the local amenities including the branch line station serving Paddington and Central/East London via Crossrail (2021), Primary School, Medical Centre and local shops are in walking distance. This property also benefits from driveway parking, open plan kitchen & living area and no onward chain.

## 17 SOUTHWOOD GARDENS, COOKHAM, SL6 9EB

The property is approached via a path alongside the driveway to the front door with automatic sensor lights. Leading to:

**ENTRANCE HALLWAY:** Porcelain tiled flooring, stairs leading to the first floor, cloakroom cupboard.