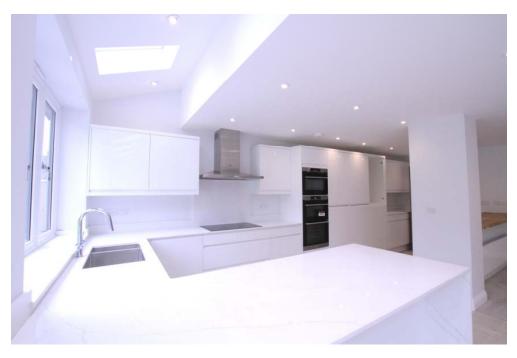

**CLOAK ROOM W/C:** WC & wash hand basin, shower, tiled flooring and walls.

**GROUND FLOOR BEDROOM:** Carpet flooring, front aspect double glazed windows.

**KITCHEN:** Rear aspect, stunning contemporary open plan kitchen that comprises of base and eye level units and large picture windows making for a bright and spacious room. Sink, double oven, built in dishwasher, built in microwave, induction hobs and two built in fridge freezers. Breakfast bar dividing the kitchen and dining room/living area. Porcelain tiled flooring leading to: