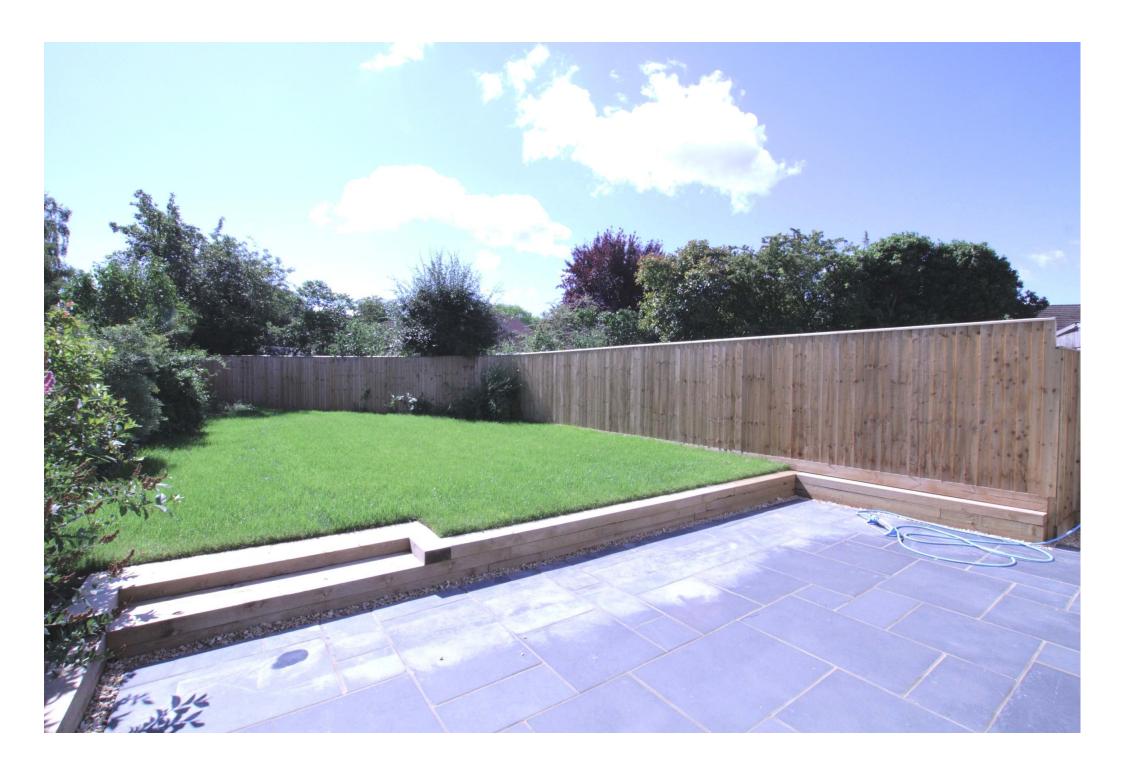

## **OUTSIDE**

**REAR GARDEN:** South facing, tiled terrace with wooden sleeper steps to grass lawn.

**FRONT GARDEN:** Pebbled driveway with pathway leading to front door

Viewing highly recommended. Please contact: