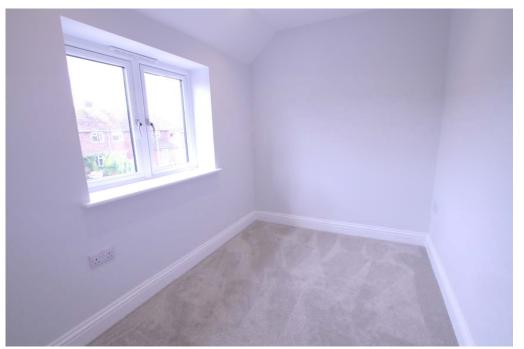

**ENSUITE:** Comprising of WC & wash hand basin, shower with glass screen, decorative tiled floor, rear aspect double glazed window. Electric under floor heating.

**BEDROOM TWO:** Double room, side aspect double glazed windows.