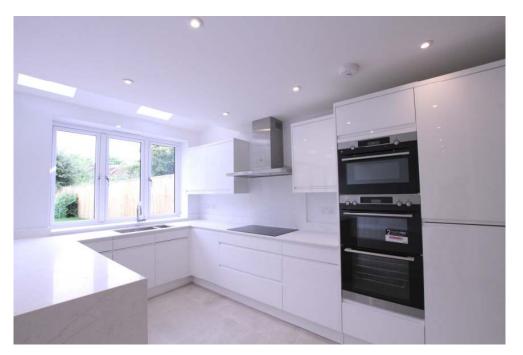

**CLOAK ROOM W/C:** WC & wash hand basin, shower, tiled flooring and walls.

**GROUND FLOOR BEDROOM:** Carpet flooring, front aspect double glazed windows.

**KITCHEN:** Rear aspect, stunning contemporary open plan kitchen that comprises of base and eye level units and large picture windows making for a bright and spacious room. Sink, double oven, built in dishwasher, built in microwave, induction hobs and two built in fridge freezers. Breakfast bar dividing the kitchen and dining room/living area. Porcelain tiled flooring leading to: