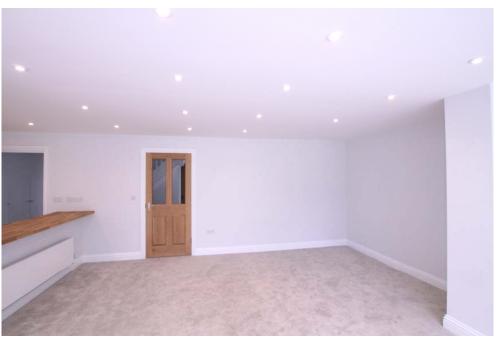

**SITTING ROOM/DINER:** Spacious open plan living area with tiled & carpet flooring, TV point and rear aspect double glazed French doors leading to garden.

**MAIN BEDROOM:** Carpet flooring, rear aspect windows overlooking garden, leading to en suite..