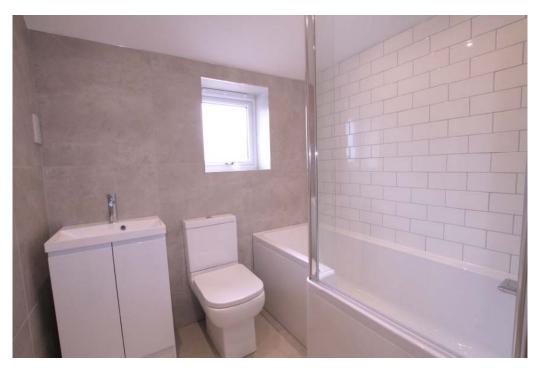

**BEDROOM FOUR:** Rear aspect double glazed windows.

**BATHROOM:** WC & wash hand basin, shower over bath, tiled floor and walls. Electric under floor heating.

**HEATING:** Underfloor heating throughout the ground floor.