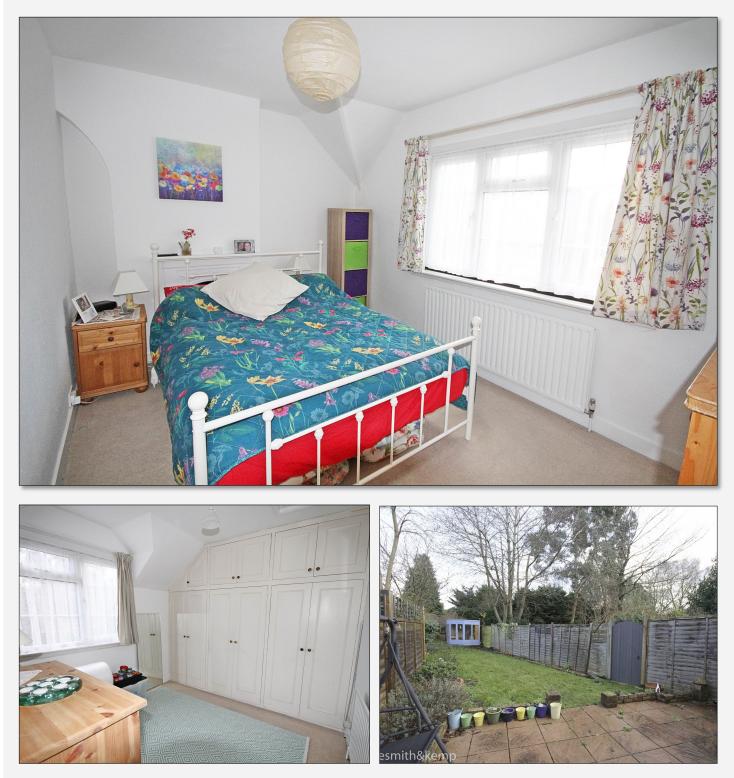

## Price £435,000 Freehold

"An attractive period 2 bedroom cottage in a sought after location"

A charming period cottage, well appointed throughout situated in this sought after village location with its own cricket pitch and village pub. The property provides a wealth of charm and character features with the added benefit of a good sized rear garden. Maidenhead town and station are just over 3 miles away and there is easy access to the nearby towns of Twyford, Henley, Marlow and Reading and the M4 and M40 motor-ways.

## ENTRANCE PORCH: SITTING ROOM: DINING ROOM: KITCHEN: SHOWER ROOM: TWO BEDROOMS: OFF STREET PARKING: ENCLOSED REAR GARDEN: SUMMER HOUSE \*NO ONWARD CHAIN\*

**EPC RATING: G** 

Whilst every attempt has been made to ensure the accuracy of the floor plans contained here, measurements of doors, windows and rooms are approximate and no responsibility is taken for any error, omission or mis-statement. These plans are for representation purposes only.