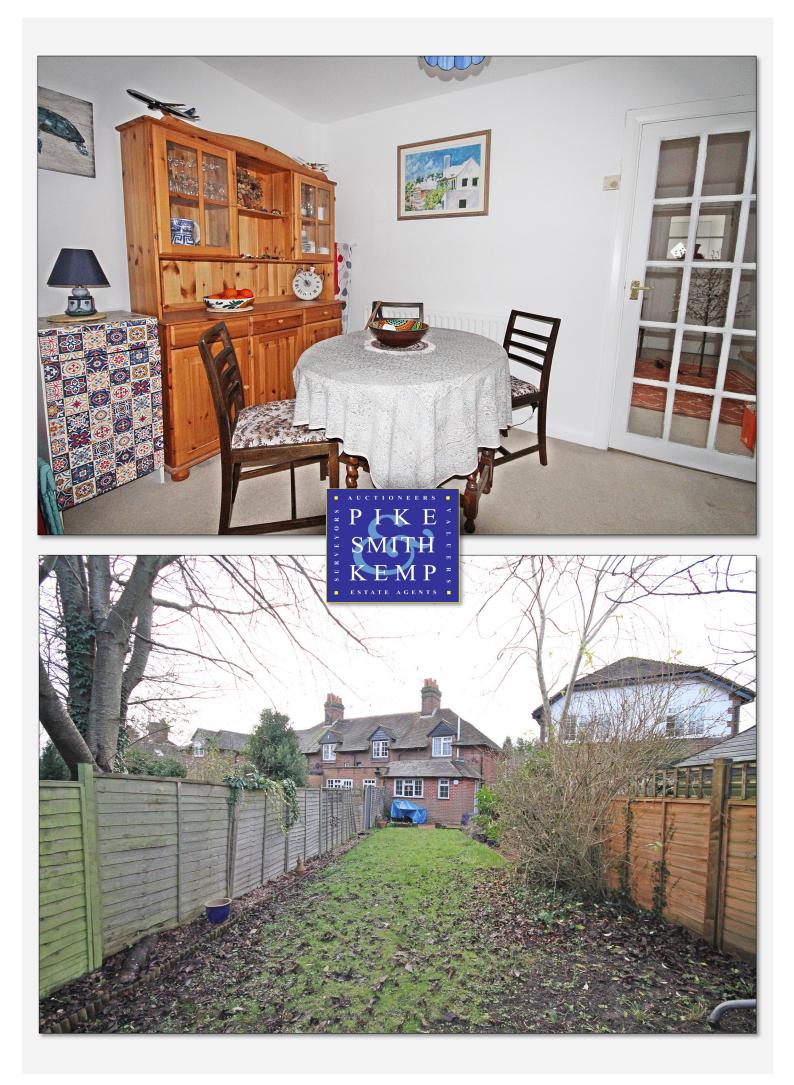

## Price £435,000 Freehold

"An attractive period 2 bedroom cottage in a sought after location"

A charming period cottage, well appointed throughout situated in this sought after village location with its own cricket pitch and village pub. The property provides a wealth of charm and character features with the added benefit of a good sized rear garden. Maidenhead town and station are just over 3 miles away and there is easy access to the nearby towns of Twyford, Henley, Marlow and Reading and the M4 and M40 motor-ways.

## ENTRANCE PORCH: SITTING ROOM: DINING ROOM: KITCHEN: SHOWER ROOM: TWO BEDROOMS: OFF STREET PARKING: ENCLOSED REAR GARDEN: SUMMER HOUSE \*NO ONWARD CHAIN\*

**EPC RATING: G** 

Whilst every attempt has been made to ensure the accuracy of the floor plans contained here, measurements of doors, windows and rooms are approximate and no responsibility is taken for any error, omission or mis-statement. These plans are for representation purposes only.