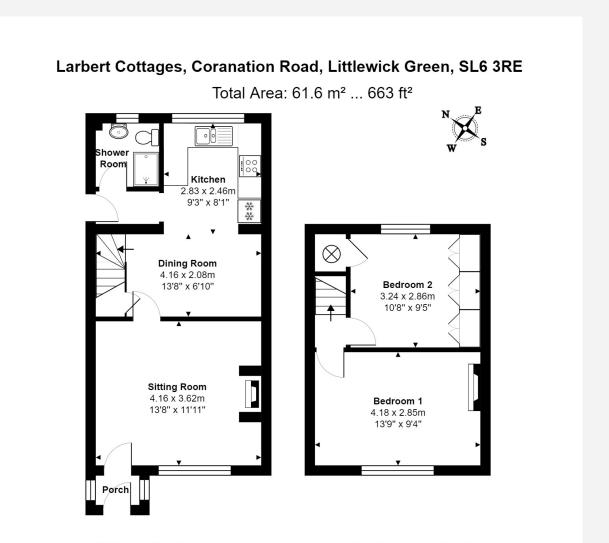

## ENTRANCE PORCH: SITTING ROOM: DINING ROOM: KITCHEN: SHOWER ROOM: TWO BEDROOMS: OFF STREET PARKING: ENCLOSED REAR GARDEN: SUMMER HOUSE \*NO ONWARD CHAIN\*

**EPC RATING: G** 

Whilst every attempt has been made to ensure the accuracy of the floor plans contained here, measurements of doors, windows and rooms are approximate and no responsibility is taken for any error, omission or mis-statement. These plans are for representation purposes only.