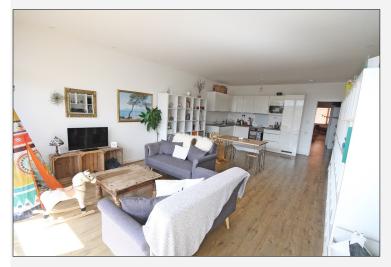

#### "A spacious well appointed property in a convenient town centre location"

A superior town centre apartment of nearly 900 sq ft in a 6 year old development just off the High Street and a 5 minute walk to Maidenhead Station (Crossrail 2021). This spacious and well appointed property is serviced by a lift with the benefit of 2 balconies, 2 double bedrooms, 2 bathrooms and a spacious, light and airy living space with contemporary kitchen area.

## COMMUNAL ENTRANCE HALL WITH LIFT & STAIRCASE: ENTRANCE HALL: OPEN PLAN LIVING SPACE WITH KITCHEN AREA: 2 BALCONIES: 2 DOUBLE BEDROOMS: 2 BATHROOMS: NO ONWARD CHAIN.

**EPC RATING: D** 

**Lease length:** 118 years remaining **Service charges:** £2,168.58 p.a **Grount rent:** £350 p.a