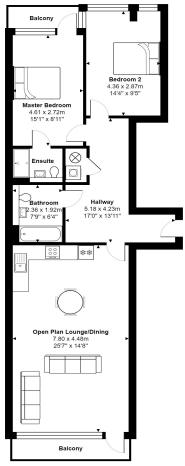

#### Exchange House, Market Street, Maidenhead, SL6 8AA

Total Area: 83.4 m² ... 898 ft² (excluding balcony)

Whilst every attempt has been made to ensure the accuracy of the floor plans contained here, measurements of doors, windows and rooms are approximate and no responsibility is taken for any error, omission or mis-statement. These plans are for representation purposes only.