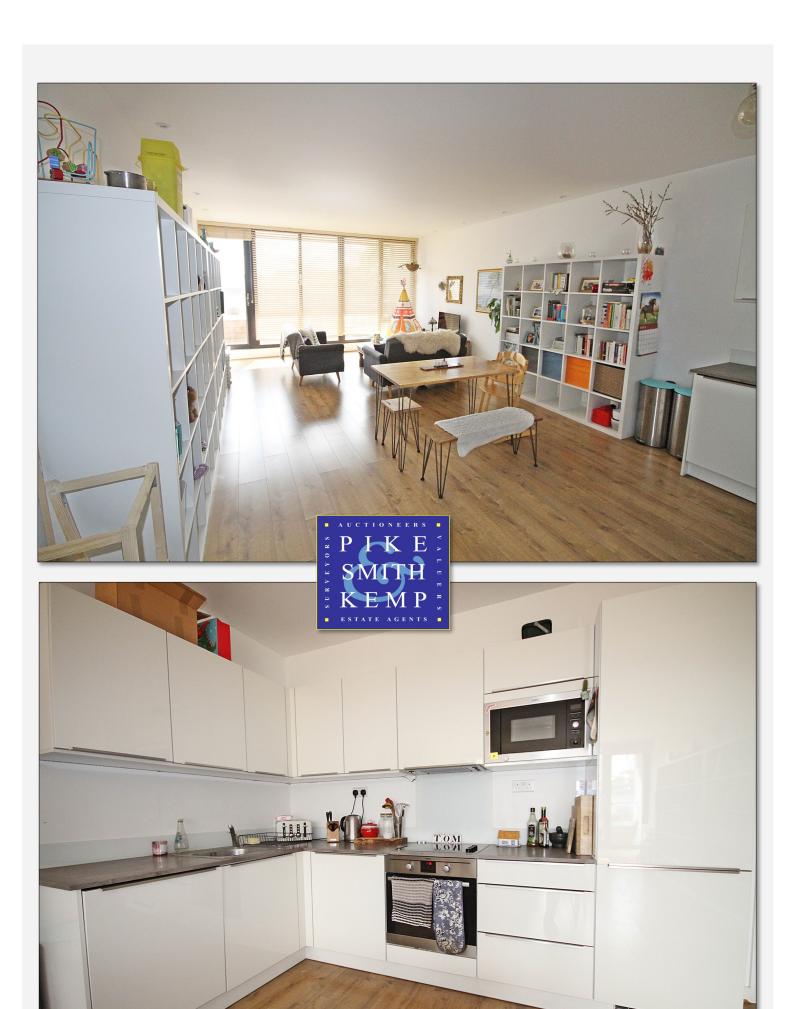

#### "A spacious well appointed property in a convenient town centre location"

A superior town centre apartment of nearly 900 sq ft in a 6 year old development just off the High Street and a 5 minute walk to Maidenhead Station (Crossrail 2021). This spacious and well appointed property is serviced by a lift with the benefit of 2 balconies, 2 double bedrooms, 2 bathrooms and a spacious, light and airy living space with contemporary kitchen area.

## COMMUNAL ENTRANCE HALL WITH LIFT & STAIRCASE: ENTRANCE HALL: OPEN PLAN LIVING SPACE WITH KITCHEN AREA: 2 BALCONIES: 2 DOUBLE BEDROOMS: 2 BATHROOMS: NO ONWARD CHAIN.

**EPC RATING: D** 

**Lease length:** 118 years remaining **Service charges:** £2,168.58 p.a **Grount rent:** £350 p.a