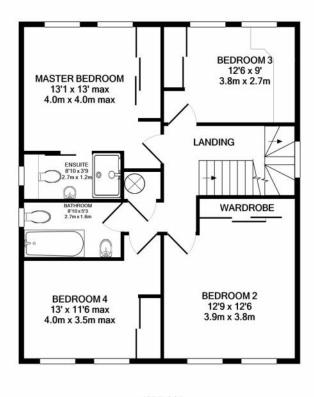

PORCH / ENTRANCE HALL

**DINING ROOM: LIVING ROOM** 

DOWNSTAIRS CLOAKROOM KITCHEN: CONSERVATORY

**GARAGE: UTILITY AREA** 

MASTER BEDROOM WITH EN-SUITE: FAMILY BATHROOM

3 FURTHER DOUBLE BEDROOMS

2nd FLOOR WITH LARGE DOUBLE BEDROOM & ENSUITE SHOWER ROOM

LANDING

ENSUITE

STORAGE

2ND FLOOR APPROX. FLOOR AREA 321 SQ.FT. (29.8 SQ.M.)

1ST FLOOR APPROX. FLOOR AREA 772 SQ.FT. (71.7 SQ.M.)

## TOTAL APPROX. FLOOR AREA 1973 SQ.FT. (183.3 SQ.M.)

Whilst every attempt has been made to ensure the accuracy of the floor plan contained here, measurements of doors, windows, rooms and any other items are approximate and no responsibility is taken for any error, omission, or mis-statement. This plan is for illustrative purposes only and should be used as such by any prospective purchaser. The services, systems and appliances shown have not been tested and no guarantee as to their operability or efficiency can be given Made with Metropix @2020