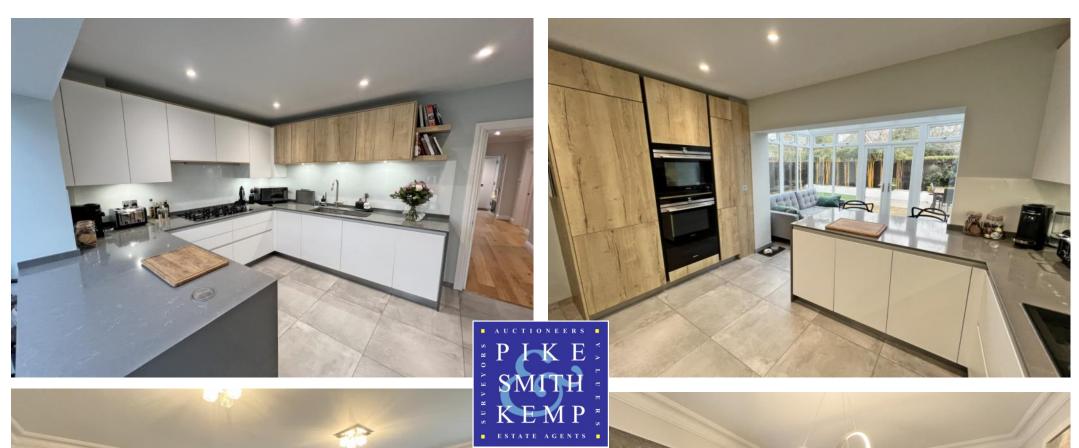

PORCH / ENTRANCE HALL

**DINING ROOM: LIVING ROOM** 

DOWNSTAIRS CLOAKROOM KITCHEN: CONSERVATORY

**GARAGE: UTILITY AREA** 

MASTER BEDROOM WITH EN-SUITE: FAMILY BATHROOM

3 FURTHER DOUBLE BEDROOMS

2nd FLOOR WITH LARGE DOUBLE BEDROOM & ENSUITE SHOWER ROOM