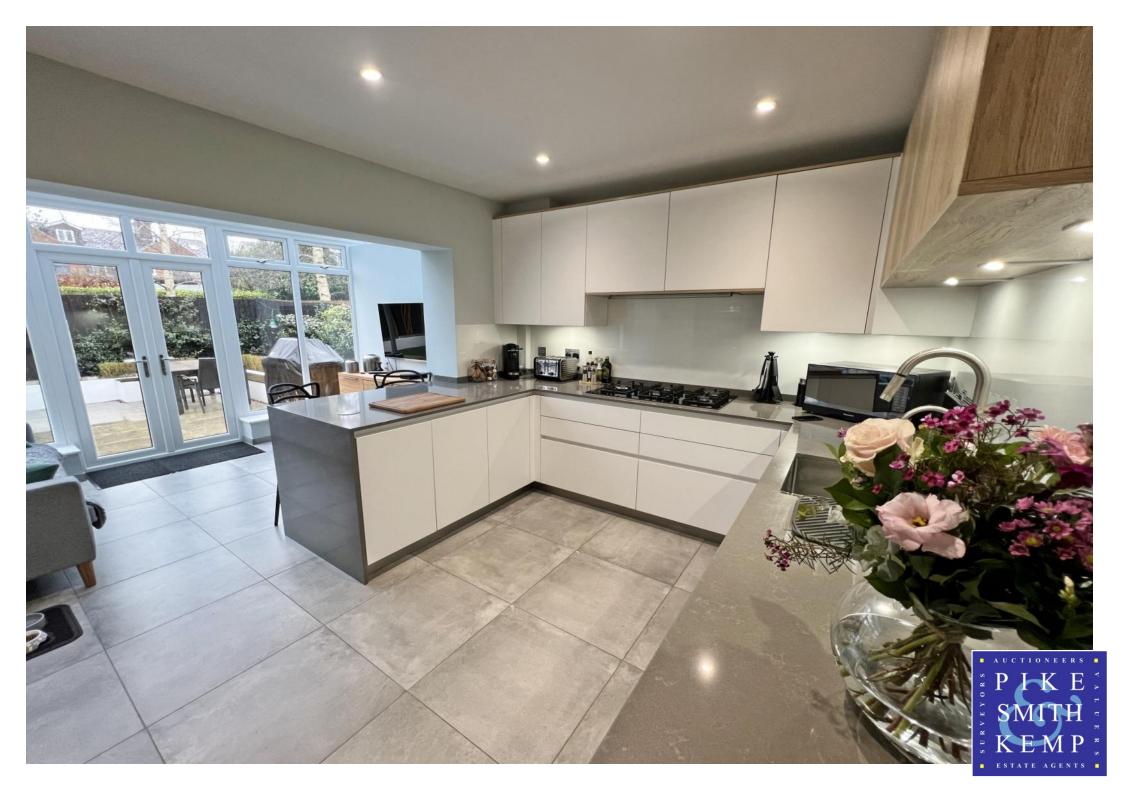

PORCH / ENTRANCE HALL

**DINING ROOM: LIVING ROOM** 

DOWNSTAIRS CLOAKROOM KITCHEN: CONSERVATORY

**GARAGE: UTILITY AREA** 

MASTER BEDROOM WITH EN-SUITE: FAMILY BATHROOM

3 FURTHER DOUBLE BEDROOMS

2nd FLOOR WITH LARGE DOUBLE BEDROOM & ENSUITE SHOWER ROOM