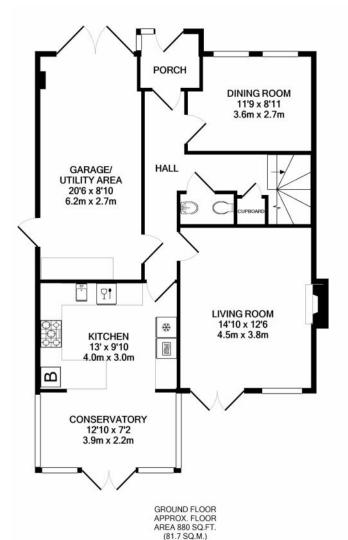

PORCH / ENTRANCE HALL

**DINING ROOM: LIVING ROOM** 

DOWNSTAIRS CLOAKROOM KITCHEN: CONSERVATORY

**GARAGE: UTILITY AREA** 

MASTER BEDROOM WITH EN-SUITE: FAMILY BATHROOM

3 FURTHER DOUBLE BEDROOMS

2nd FLOOR WITH LARGE DOUBLE BEDROOM & ENSUITE SHOWER ROOM

LANDING

ENSUITE

STORAGE

2ND FLOOR APPROX. FLOOR AREA 321 SQ.FT. (29.8 SQ.M.)

1ST FLOOR APPROX. FLOOR AREA 772 SQ.FT. (71.7 SQ.M.)

## TOTAL APPROX. FLOOR AREA 1973 SQ.FT. (183.3 SQ.M.)

Whilst every attempt has been made to ensure the accuracy of the floor plan contained here, measurements of doors, windows, rooms and any other items are approximate and no responsibility is taken for any error, omission, or mis-statement. This plan is for illustrative purposes only and should be used as such by any prospective purchaser. The services, systems and appliances shown have not been tested and no guarantee as to their operability or efficiency can be given Made with Metropix @2020