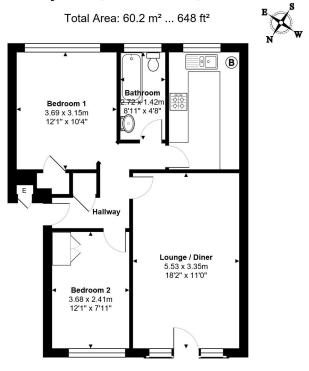

Entrance hall: Living room with Juliette balcony: Kitchen: 2 Good sized bedrooms: Bathroom: Communal gardens:

Garage: Share of Freehold.

## 23 Riseley Road, Maidenhead, SL6 6EP

Whilst every attempt has been made to ensure the accuracy of the floor plans contained here, measurements of doors, windows and rooms are approximate and no responsibility is taken for any error, omission or mis-statement.

These plans are for representation purposes only.

22 QUEEN STREET, MAIDENHEAD, BERKSHIRE. SL6 1HZ

01628 621177

maidenhead@pikesmithkemp.co.uk