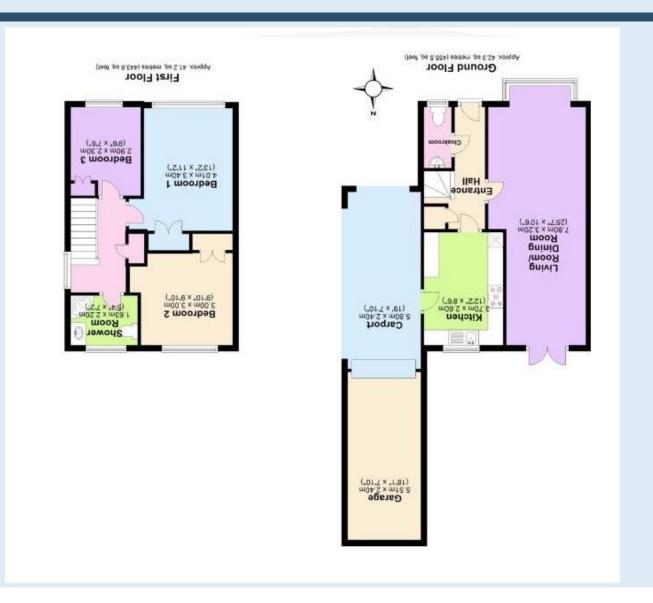

# 43 Burcot Gardens

MAIDENHEAD, BERKSHIRE, SL6 7UR

A detached home located in a popular residential cul-de-sac close to open countryside yet conveniently located for access to local shops and schools. EPC C

The well presented accommodation provides entrance hall with WC leading to the double aspect sitting/dining room with patio doors onto the rear garden. The modern kitchen has a range of cupboards and drawers and integrated appliances. Outside there is a driveway leading to a useful carport and garage with personal door opening to the rear garden. This is conveniently laid to paving slabs for low maintenance.

### **OVERVIEW**

- Three Bedrooms
- Modern Kitchen with appliances
- Entrance Hall
- Cloakroom
- Driveway, Carport and Garage
- Modern Shower Room
- Enclosed Rear Garden
- No Onward Chain

PRICE: £525,000 FREEHOLD