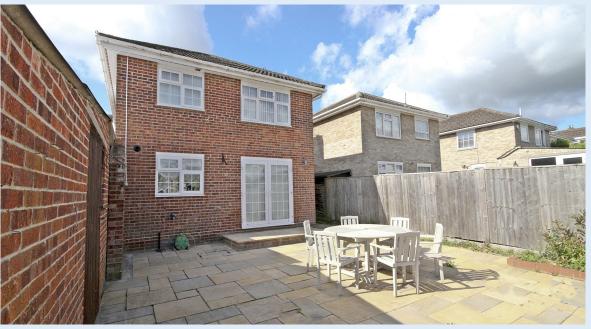

The well presented accommodation provides entrance hall with WC leading to the double aspect sitting/dining room with patio doors onto the rear garden. The modern kitchen has a range of cupboards and drawers and integrated appliances. Outside there is a driveway leading to a useful carport and garage with personal door opening to the rear garden. This is conveniently laid to paving slabs for low maintenance.

### **OVERVIEW**

- Three Bedrooms
- Modern Kitchen with appliances
- Entrance Hall
- Cloakroom
- Driveway, Carport and Garage
- Modern Shower Room
- Enclosed Rear Garden
- No Onward Chain

PRICE: £525,000 FREEHOLD