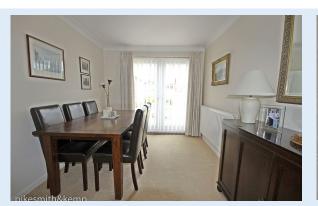

The well presented accommodation provides entrance hall with WC leading to the double aspect sitting/dining room with patio doors onto the rear garden. The modern kitchen has a range of cupboards and drawers and integrated appliances. Outside there is a driveway leading to a useful carport and garage with personal door opening to the rear garden. This is conveniently laid to paving slabs for low maintenance.