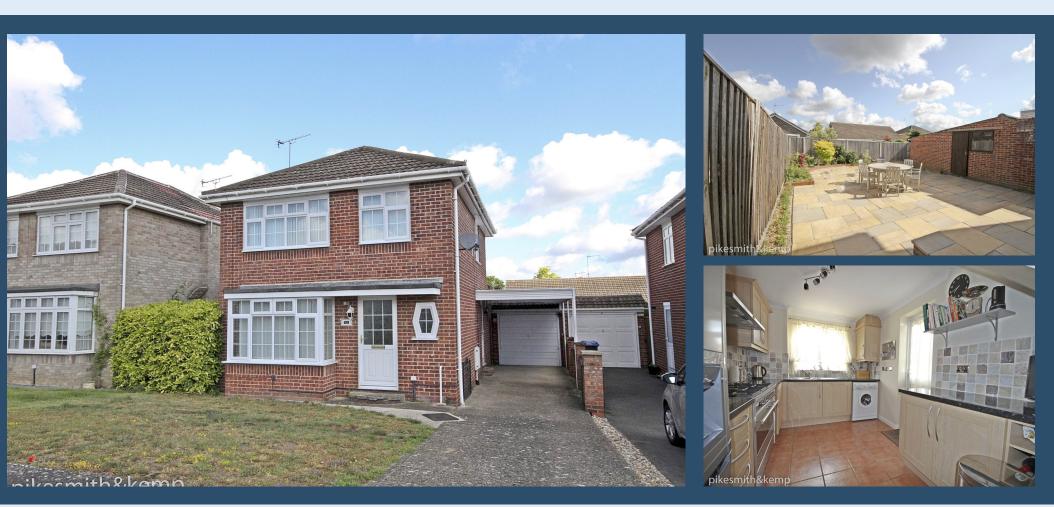

# 43 Burcot Gardens

MAIDENHEAD, BERKSHIRE, SL6 7UR

A detached home located in a popular residential cul-de-sac close to open countryside yet conveniently located for access to local shops and schools. EPC C

The well presented accommodation provides entrance hall with WC leading to the double aspect sitting/dining room with patio doors onto the rear garden. The modern kitchen has a range of cupboards and drawers and integrated appliances. Outside there is a driveway leading to a useful carport and garage with personal door opening to the rear garden. This is conveniently laid to paving slabs for low maintenance.

### **OVERVIEW**

- Three Bedrooms
- Modern Kitchen with appliances
- Entrance Hall
- Cloakroom
- Driveway, Carport and Garage
- Modern Shower Room
- Enclosed Rear Garden
- No Onward Chain

PRICE: £525,000 FREEHOLD