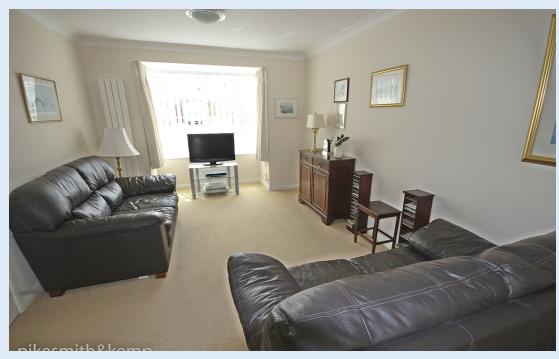

The well presented accommodation provides entrance hall with WC leading to the double aspect sitting/dining room with patio doors onto the rear garden. The modern kitchen has a range of cupboards and drawers and integrated appliances. Outside there is a driveway leading to a useful carport and garage with personal door opening to the rear garden. This is conveniently laid to paving slabs for low maintenance.