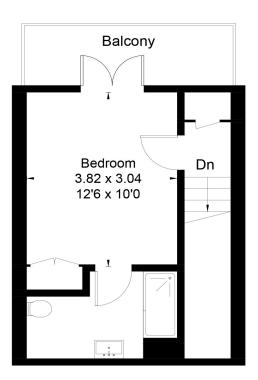

## **Accommodation summary**

Ground floor

-LIVING / DINNING ROOM--KITCHEN--CLOAKROOM-

First floor

-MASTER BEDROOM WITH EN-SUITE-DOUBLE BEDROOM--FAMILY BATHROOM-

Second Floor

- DOUBLE BEDROOM WITH EN-SUITE-

Outside

-GARDEN--DRIVEWAY-

Second Floor

This floor plan has been drawn in accordance with RICS Property Measurement 2nd edition.

All measurements, including the floor area, are approximate and for illustrative purposes only. @fourwalls-group.com #92771