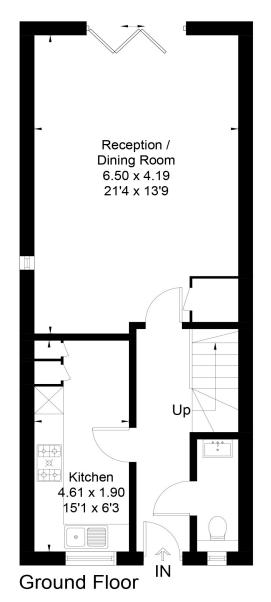

## **Accommodation summary**

Ground floor

-LIVING / DINNING ROOM--KITCHEN--CLOAKROOM-

First floor

-MASTER BEDROOM WITH EN-SUITE-DOUBLE BEDROOM--FAMILY BATHROOM-

Second Floor

- DOUBLE BEDROOM WITH EN-SUITE-

Outside

-GARDEN--DRIVEWAY-

Second Floor

This floor plan has been drawn in accordance with RICS Property Measurement 2nd edition.

All measurements, including the floor area, are approximate and for illustrative purposes only. @fourwalls-group.com #92771