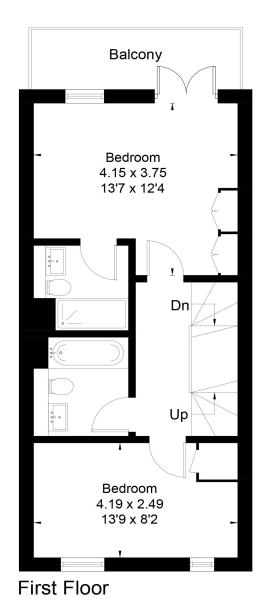

## **Accommodation summary**

Ground floor

-LIVING / DINNING ROOM--KITCHEN--CLOAKROOM-

First floor

-MASTER BEDROOM WITH EN-SUITE-DOUBLE BEDROOM--FAMILY BATHROOM-

Second Floor

- DOUBLE BEDROOM WITH EN-SUITE-

Outside

-GARDEN--DRIVEWAY-

Second Floor

This floor plan has been drawn in accordance with RICS Property Measurement 2nd edition.

All measurements, including the floor area, are approximate and for illustrative purposes only. @fourwalls-group.com #92771