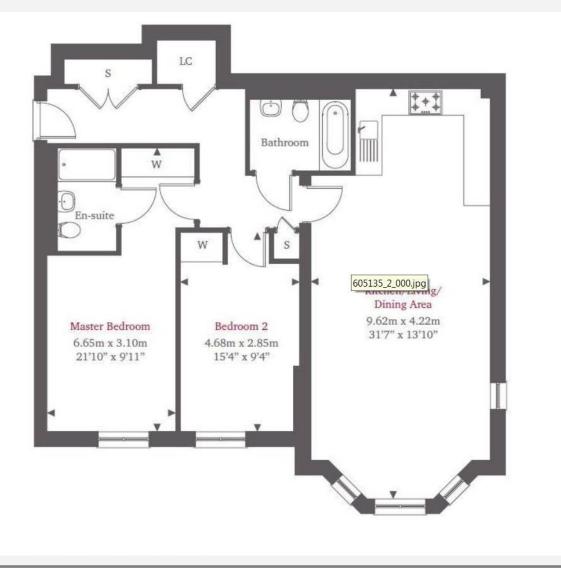

## Price £495,000 Leasehold

'A stylish and well proportioned ground floor apartment set in a convenient location'

A fabulous ground floor apartment on this prestigious 4 year old development a short walk from the town and station. The property is beautifully presented throughout providing two double bedrooms, 2 bathrooms, lovely open plan living area with a bay window and two parking spaces immediately to the front. An early viewing is highly recommended.

#### ENTRANCE HALL: OPEN PLAN KITCHEN/DINING/LIVING AREA: 2 DOUBLE BEDROOMS: 2 BATHROOMS: 2 PARKING SPACES