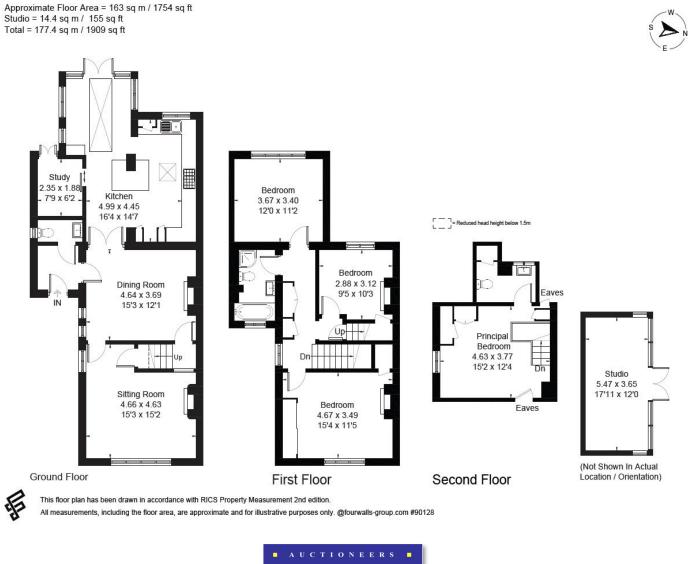

#### 'A four bedroom detached house close to river area'

A characterful semi-detached house located in the Riverside area.Woodhurst Road has 4 double bedrooms,2 reception, 2 bathrooms, a perfect house for family living.There is a large studio situated at the bottom of the south-west facing garden, ideal for home office or hobby area and gym.Taplow and Maidenhead train station are close by to be able to take advantage of the Elizabeth Line.