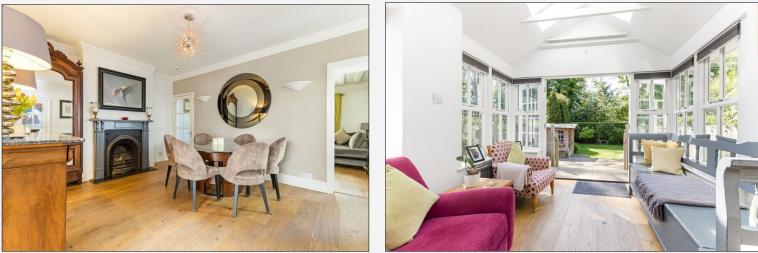

#### 'A four bedroom detached house close to river area'

A characterful semi-detached house located in the Riverside area.Woodhurst Road has 4 double bedrooms,2 reception, 2 bathrooms, a perfect house for family living.There is a large studio situated at the bottom of the south-west facing garden, ideal for home office or hobby area and gym.Taplow and Maidenhead train station are close by to be able to take advantage of the Elizabeth Line.