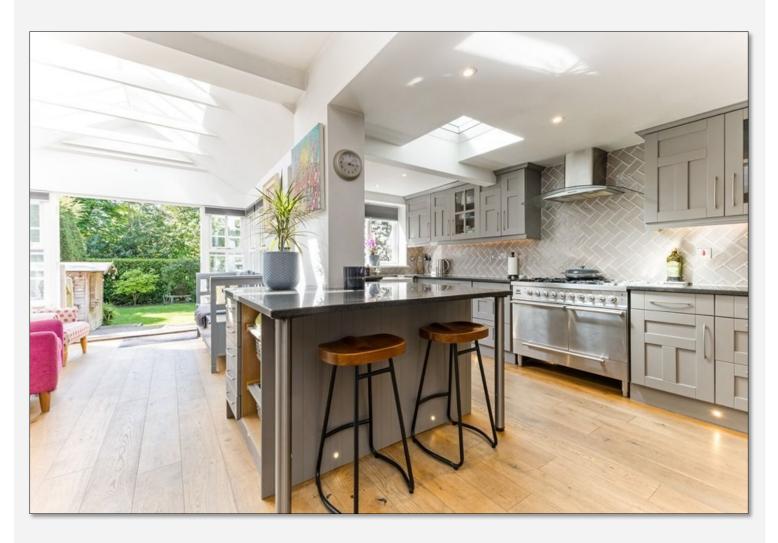

#### 'A four bedroom detached house close to river area'

A characterful semi-detached house located in the Riverside area.Woodhurst Road has 4 double bedrooms,2 reception, 2 bathrooms, a perfect house for family living.There is a large studio situated at the bottom of the south-west facing garden, ideal for home office or hobby area and gym.Taplow and Maidenhead train station are close by to be able to take advantage of the Elizabeth Line.