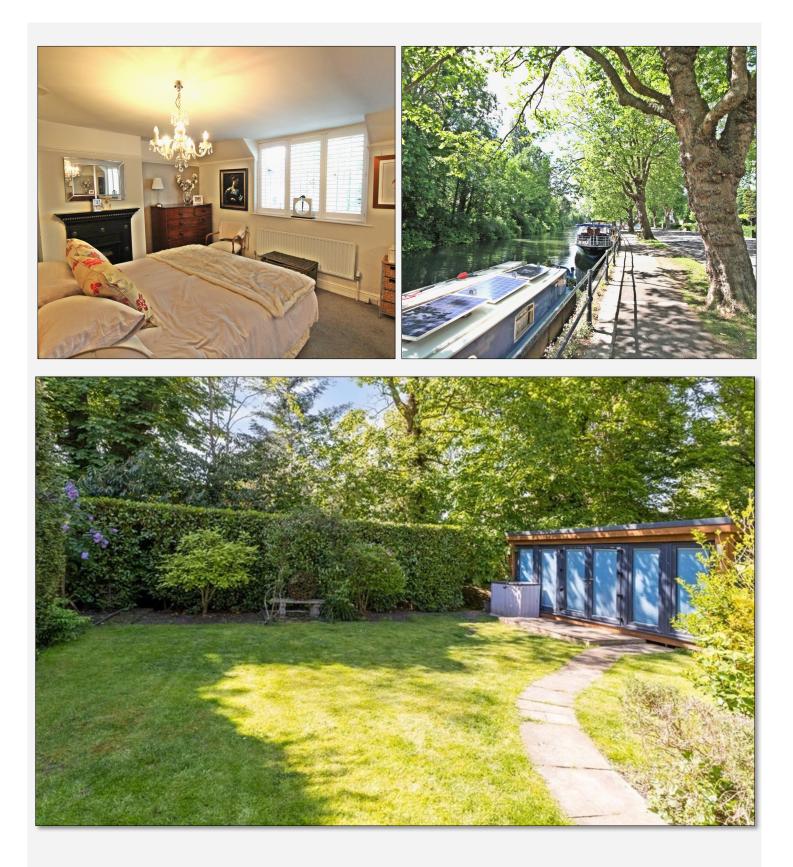

#### 'A four bedroom detached house close to river area'

A characterful semi-detached house located in the Riverside area.Woodhurst Road has 4 double bedrooms,2 reception, 2 bathrooms, a perfect house for family living.There is a large studio situated at the bottom of the south-west facing garden, ideal for home office or hobby area and gym.Taplow and Maidenhead train station are close by to be able to take advantage of the Elizabeth Line.