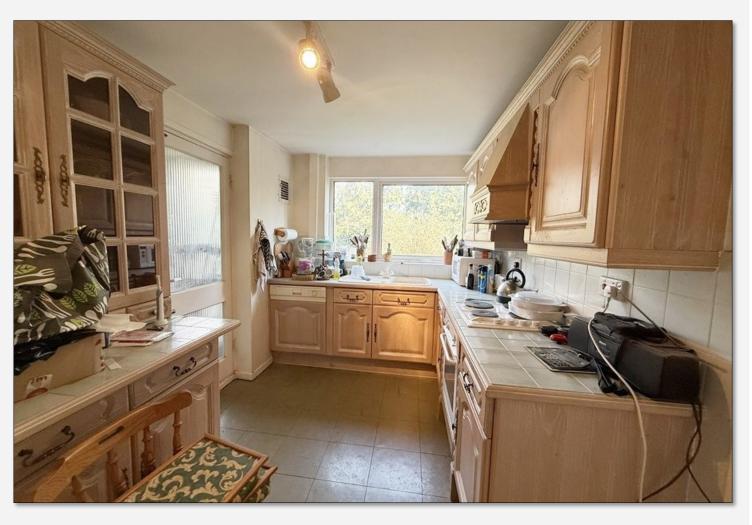

#### 'A three bedroom detached house close to river area'

IN NEED OF COMPLETE MODERNISATION. A three bedroom detached home forming part of a popular close in the favoured 'river area' of Maidenhead. The accommodation provides three bedrooms, bathroom, through lounge/dining room, kitchen, study and WC. Outside is an enclosed rear garden and driveway parking leading to an integral garage. The house is being sold with no onward chain.