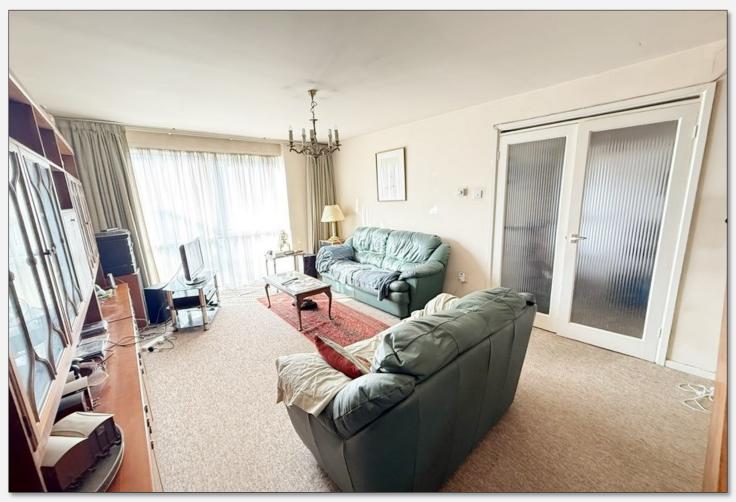

#### 'A three bedroom detached house close to river area'

IN NEED OF COMPLETE MODERNISATION. A three bedroom detached home forming part of a popular close in the favoured 'river area' of Maidenhead. The accommodation provides three bedrooms, bathroom, through lounge/dining room, kitchen, study and WC. Outside is an enclosed rear garden and driveway parking leading to an integral garage. The house is being sold with no onward chain.