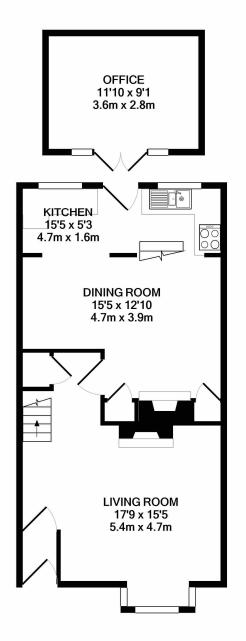

GROUND FLOOR APPROX. FLOOR AREA 585 SQ.FT. (54.3 SQ.M.)

## TOTAL APPROX. FLOOR AREA 971 SQ.FT. (90.2 SQ.M.)

Whilst every attempt has been made to ensure the accuracy of the floor plan contained here, measurements of doors, windows, rooms and any other items are approximate and no responsibility is taken for any error, omission, or mis-statement. This plan is for illustrative purposes only and should be used as such by any prospective purchaser. The services, systems and appliances shown have not been tested and no guarantee as to their operability or efficiency can be given Made with Metropix ©2021