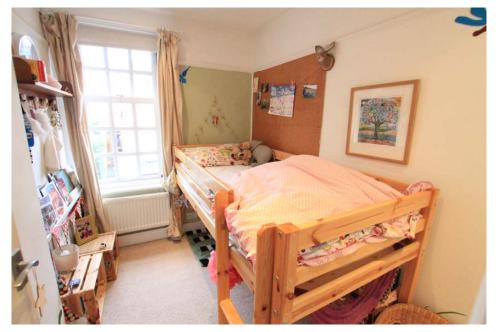

**BEDROOM THREE:** Front aspect double glazed windows. Built in wardrobes

**BATHROOM:** wash hand basin, WC, tiled surrounds, bath with shower over, rear aspect double glazed windows.

**GARDEN OFFICE/SUMMER HOUSE:** Light and power fully functioning office facilities, or relaxing studio area. Storage shed attached