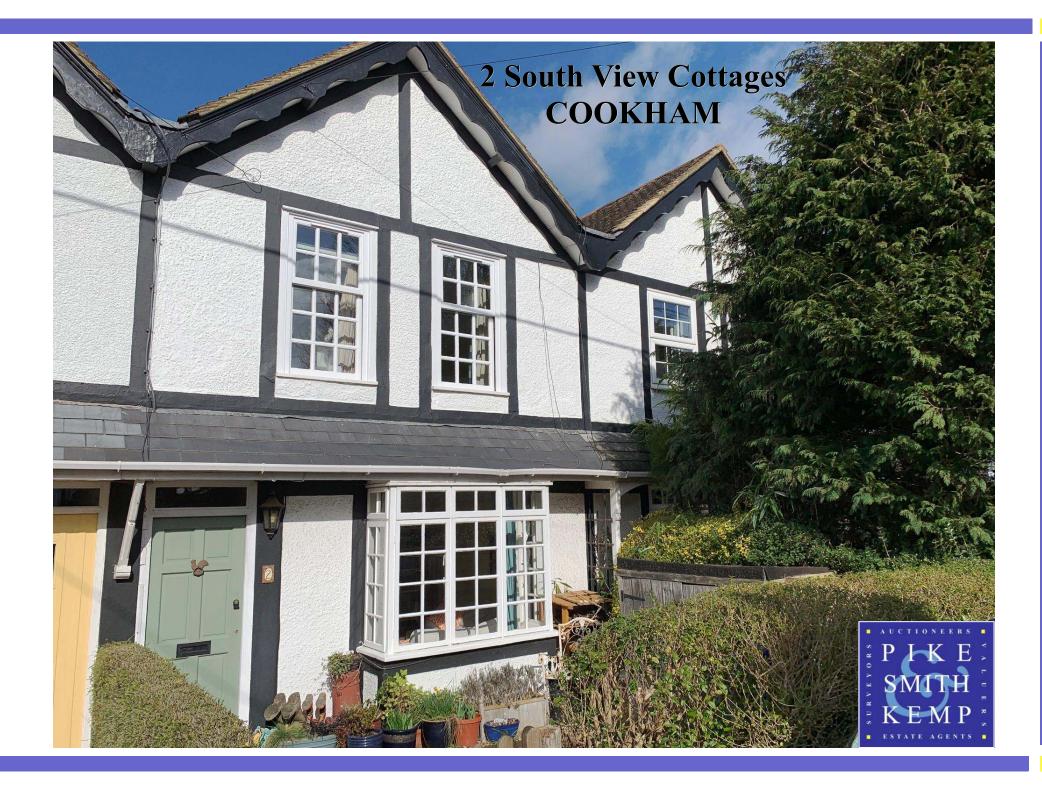

## 2 South View Cottages COOKHAM SL6 9JW

A beautifully presented three bedroom Victorian terrace cottage located within a short walk of all the local amenities including the branch line station serving Paddington & Central/East London via Crossrail (2021), Primary School, Medical Centre & local shops. The picturesque village High Street, which provides a selection of excellent restaurants/pubs is nearby along with easy access to M4, M25, M40 and Heathrow Airport.

SITTING ROOM: KITCHEN
DINING ROOM:
THREE BEDROOMS: BATHROOM
GOOD SIZED REAR GARDEN: GARDEN OFFICE:
GAS FIRED CENTRAL HEATING:
FRONT GARDEN
PARKING TO FRONT
EPC: D

GUIDE PRICE: £565,000 FREEHOLD

PIKE SMITH & KEMP Lower Road, Cookham Berkshire, SL6 9EH