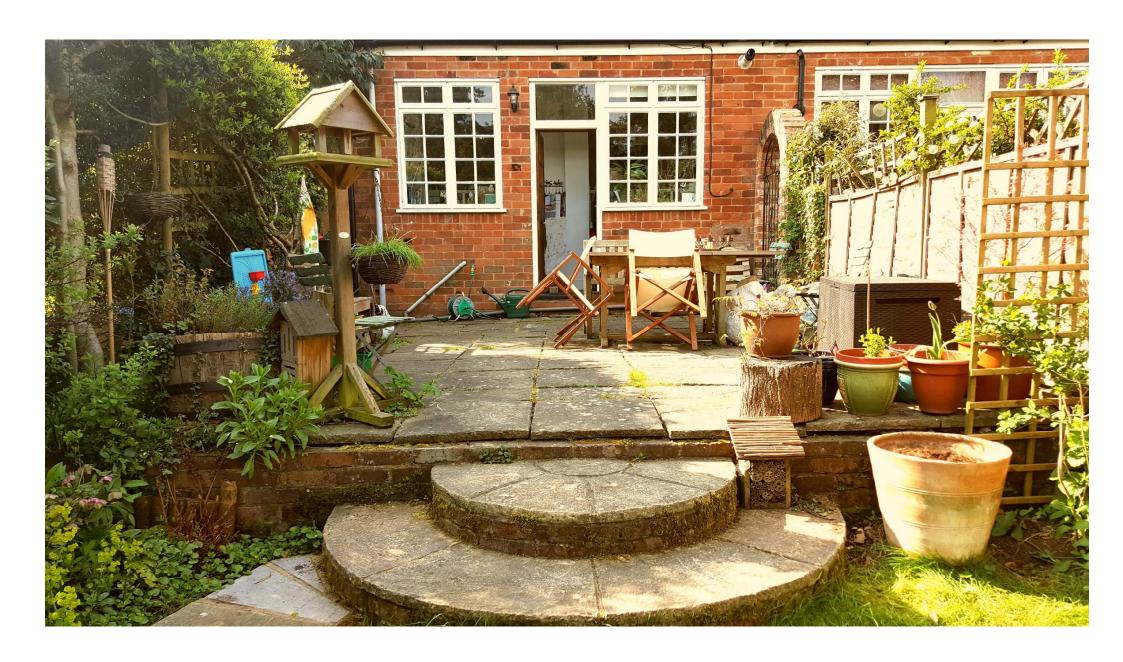

**BEDROOM THREE:** Front aspect double glazed windows. Built in wardrobes

**BATHROOM:** wash hand basin, WC, tiled surrounds, bath with shower over, rear aspect double glazed windows.

**GARDEN OFFICE/SUMMER HOUSE:** Light and power fully functioning office facilities, or relaxing studio area. Storage shed attached

**GOOD SIZED REAR GARDEN:** Including an area of lawn and a patio area perfect for table and chairs. The perimeter fencing and hedge provides a secluded and sheltered garden.

**FRONT GARDEN:** pathway leading to front door.