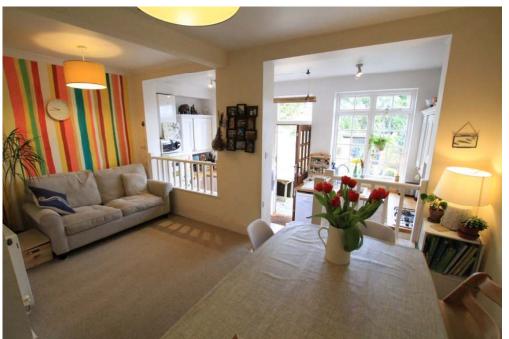

**DINING ROOM:** Dining area with working open fireplace, banister overlooking kitchen and steps down to the kitchen. T.V. Point.

**KITCHEN:** A wide range of eye and base level wooden units with work surfaces over. Integral oven with four ring hob. Tiled splash-backs and 1 and a half bowl sink with drainer, space for fridge/freezer, dishwasher and washing machine. Windows and door to rear garden.