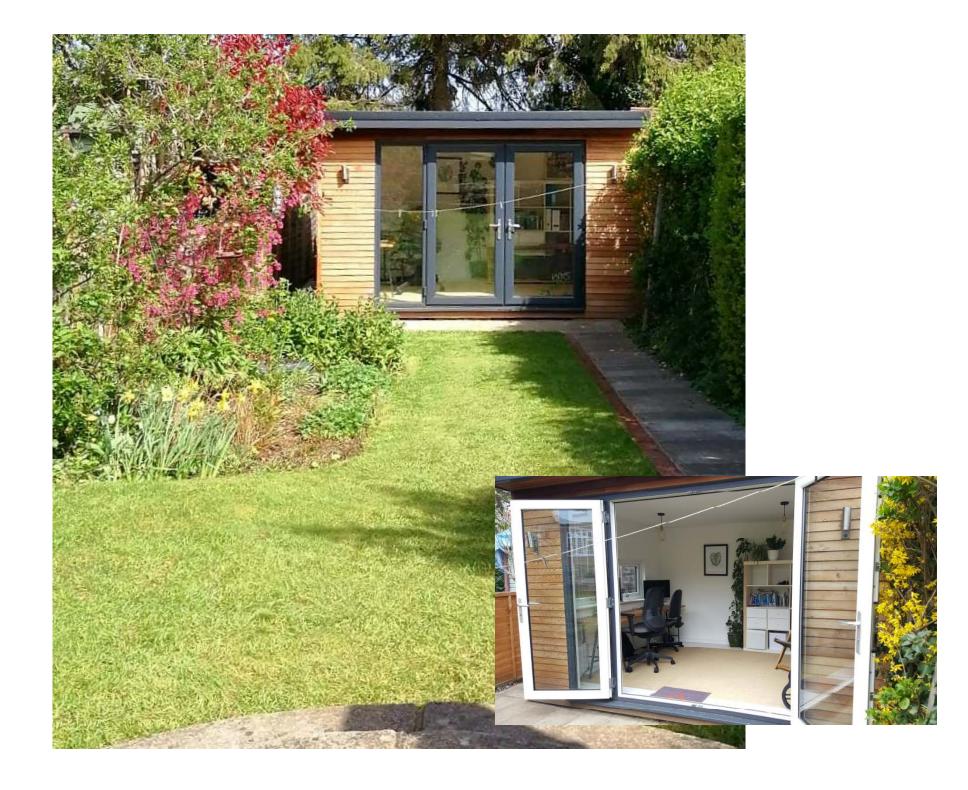

**BEDROOM THREE:** Front aspect double glazed windows. Built in wardrobes

**BATHROOM:** wash hand basin, WC, tiled surrounds, bath with shower over, rear aspect double glazed windows.

**GARDEN OFFICE/SUMMER HOUSE:** Light and power fully functioning office facilities, or relaxing studio area. Storage shed attached