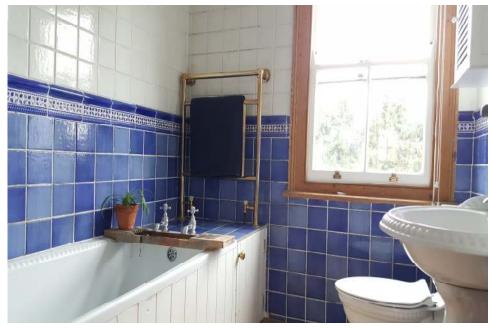

**BEDROOM THREE:** Front aspect double glazed windows. Built in wardrobes

**BATHROOM:** wash hand basin, WC, tiled surrounds, bath with shower over, rear aspect double glazed windows.

**GARDEN OFFICE/SUMMER HOUSE:** Light and power fully functioning office facilities, or relaxing studio area. Storage shed attached