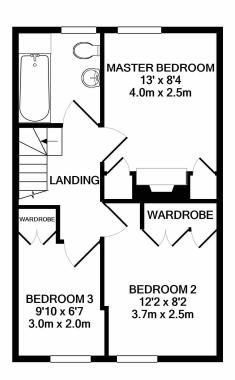

## **First Floor**

**MASTER BEDROOM:** Rear aspect double glazed windows with lovely views and overlooking the garden, built in wardrobes and original feature fireplace.

**BEDROOM TWO:** Front aspect double glazed windows. Built in wardrobes. T.V. Point.

**BEDROOM THREE:** Front aspect double glazed windows. Built in wardrobes

**BATHROOM:** wash hand basin, WC, tiled surrounds, bath with shower over, rear aspect double glazed windows.

**GARDEN OFFICE/SUMMER HOUSE:** Light and power fully functioning office facilities, or relaxing studio area. Storage shed attached

Viewings highly recommended. Please contact:

PIKE SMITH & KEMP
Lower Road
Cookham, Berkshire
SL6 9EH
cookham@pikesmithkemp.co.uk
01628 532010
www. pskweb.co.uk

1ST FLOOR APPROX. FLOOR AREA 386 SQ.FT. (35.9 SQ.M.)