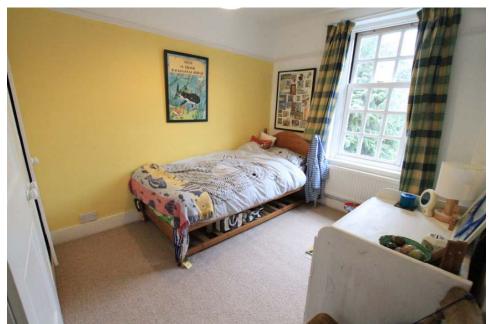

## **First Floor**

**MASTER BEDROOM:** Rear aspect double glazed windows with lovely views and overlooking the garden, built in wardrobes and original feature fireplace.

**BEDROOM TWO:** Front aspect double glazed windows. Built in wardrobes. T.V. Point.

**BEDROOM THREE:** Front aspect double glazed windows. Built in wardrobes

**BATHROOM:** wash hand basin, WC, tiled surrounds, bath with shower over, rear aspect double glazed windows.

**GARDEN OFFICE/SUMMER HOUSE:** Light and power fully functioning office facilities, or relaxing studio area. Storage shed attached