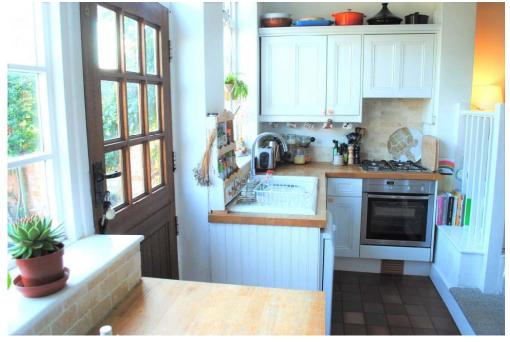

**DINING ROOM:** Dining area with working open fireplace, banister overlooking kitchen and steps down to the kitchen. T.V. Point.

**KITCHEN:** A wide range of eye and base level wooden units with work surfaces over. Integral oven with four ring hob. Tiled splash-backs and 1 and a half bowl sink with drainer, space for fridge/freezer, dishwasher and washing machine. Windows and door to rear garden.