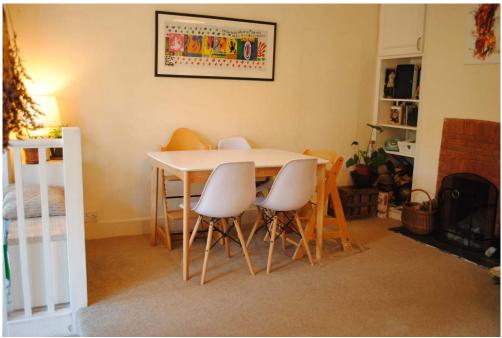

**DINING ROOM:** Dining area with working open fireplace, banister overlooking kitchen and steps down to the kitchen. T.V. Point.

**KITCHEN:** A wide range of eye and base level wooden units with work surfaces over. Integral oven with four ring hob. Tiled splash-backs and 1 and a half bowl sink with drainer, space for fridge/freezer, dishwasher and washing machine. Windows and door to rear garden.