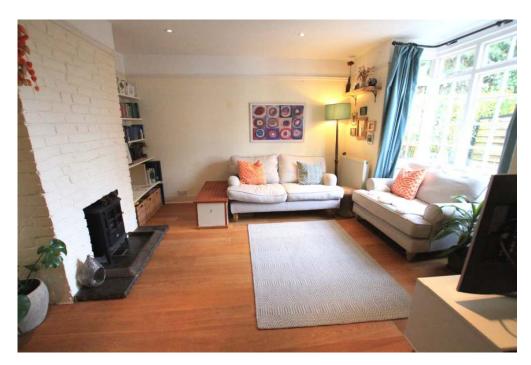

## 2 South View Cottages, Cookham, SL6 9JW

The property is approached via a short pathway to the front door into:

**HALLWAY:** With space for coat rack, door to;

**SITTING ROOM:** Wooden flooring, open brick fireplace, built in shelves, bay window to front, TV points and stairs to first floor with storage cupboard beneath.