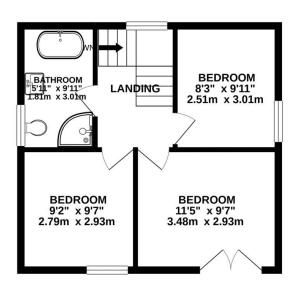

### - 3 FURTHER GOOD SIZED BEDROOMS -

### - FAMILY BATHROOM -

TOTAL FLOOR AREA: 1363 sq.ft. (126.6 sq.m.) approx.

Whilst every attempt has been made to ensure the accuracy of the floorplan contained here, measurements of doors, windows, rooms and any other items are approximate and no responsibility is taken for any error, omission or mis-statement. This pain is for illustrative purposes only and should be used as such by any prospective purchaser. The services, systems and appliances shown have not been tested and no guarantee as to their operability or efficiency can be given.