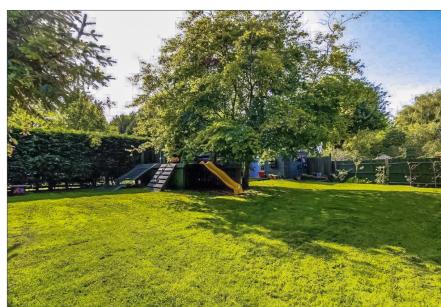

#### - REAR GARDEN -

Attractive landscaped south facing rear garden mainly laid to lawn with mature trees and plant borders and two sheds