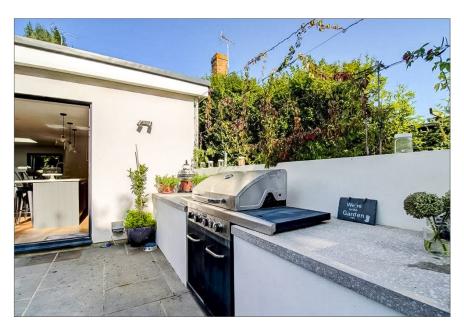

### - OPEN PLAN KITCHEN, DINING AND LIVING ROOM -

A stunning light and airy room with large bi-fold doors leading to the garden terrace which has an integrated BBQ area.