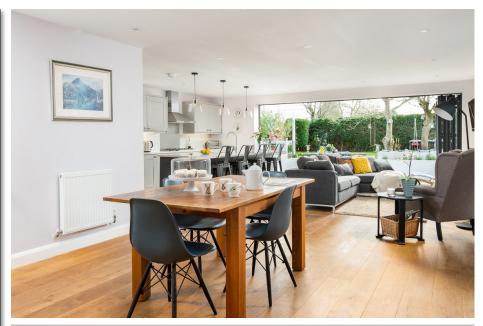

### - OPEN PLAN KITCHEN, DINING AND LIVING ROOM -

A stunning light and airy room with large bi-fold doors leading to the garden terrace which has an integrated BBQ area.