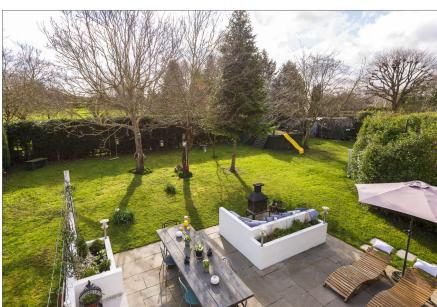

#### - REAR GARDEN -

Attractive landscaped south facing rear garden mainly laid to lawn with mature trees and plant borders and two sheds

### - FRONT GARDEN -

Driveway providing parking for several vehicles as well as access to a secure hard standing area for parking.

GROUND FLOOR 961 sq.ft. (89.3 sq.m.) approx. 1ST FLOOR 401 sq.ft. (37.3 sq.m.) approx.