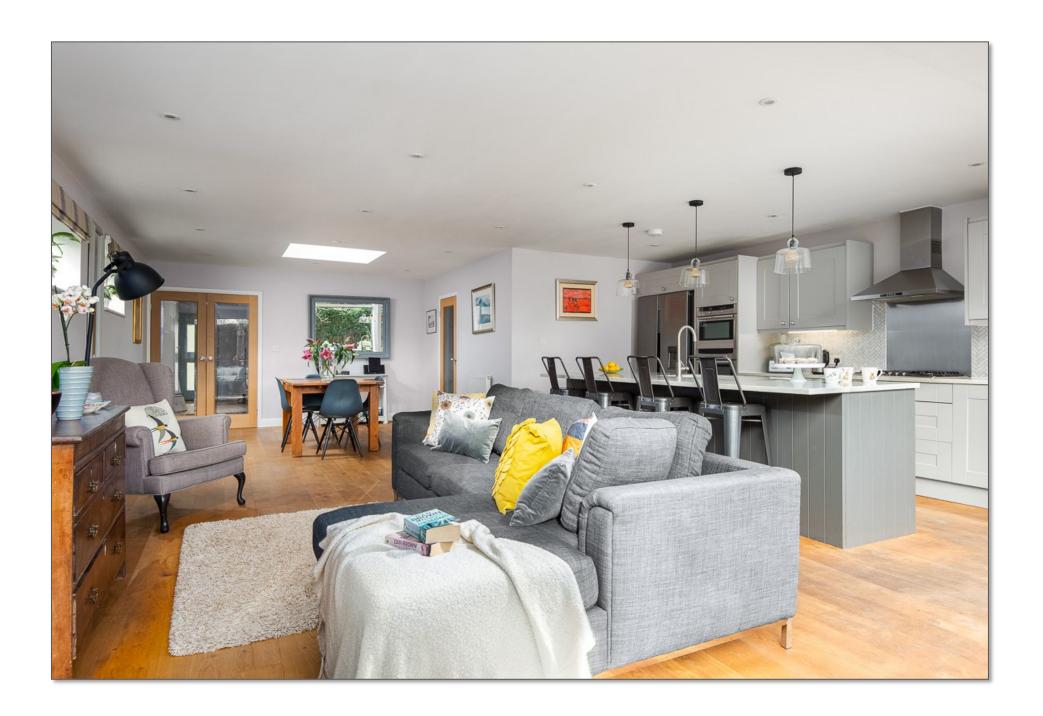

### - OPEN PLAN KITCHEN, DINING AND LIVING ROOM -

A stunning light and airy room with large bi-fold doors leading to the garden terrace which has an integrated BBQ area.