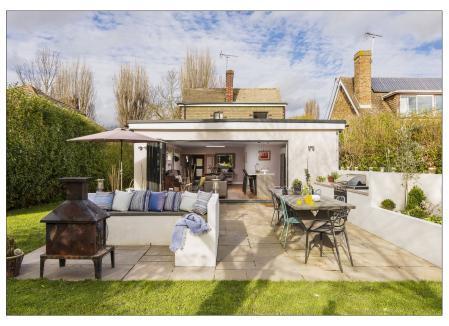

### - OPEN PLAN KITCHEN, DINING AND LIVING ROOM -

A stunning light and airy room with large bi-fold doors leading to the garden terrace which has an integrated BBQ area.

#### - REAR GARDEN -

Attractive landscaped south facing rear garden mainly laid to lawn with mature trees and plant borders and two sheds