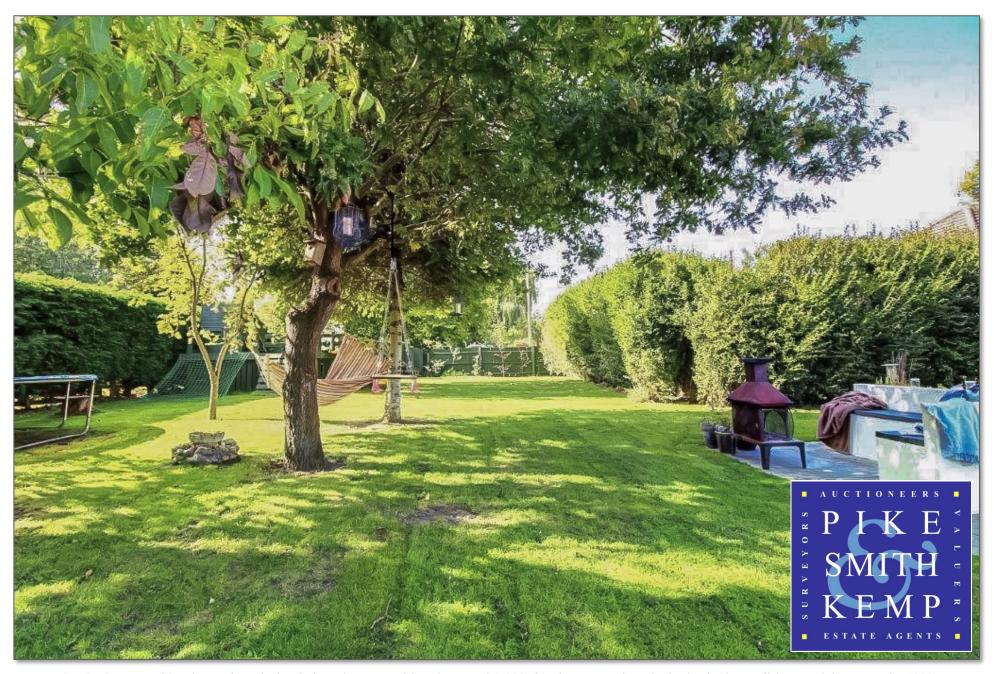

#### - REAR GARDEN -

Attractive landscaped south facing rear garden mainly laid to lawn with mature trees and plant borders and two sheds