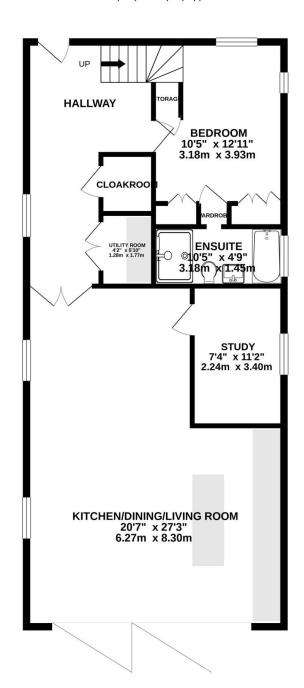

### **Accommodation summary**

Ground floor

### - RECEPTION HALL - CLOAK ROOM - UTILITY ROOM -

### - OPEN PLAN KITCHEN, DINING AND LIVING ROOM -

A stunning light and airy room with large bi-fold doors leading to the garden terrace which has an integrated BBQ area.

### - STUDY/RECEPTION ROOM -

# - MASTER BEDROOM WITH BUILD IN WARDROBES AND EN-SUITE WET ROOM -

First floor

### - FRONT GARDEN -

Driveway providing parking for several vehicles as well as access to a secure hard standing area for parking.

GROUND FLOOR 961 sq.ft. (89.3 sq.m.) approx. 1ST FLOOR 401 sq.ft. (37.3 sq.m.) approx.

TOTAL FLOOR AREA: 1363 sq.ft. (126.6 sq.m.) approx.

Whilst every attempt has been made to ensure the accuracy of the floorplan contained here, measurements of doors, windows, rooms and any other items are approximate and no responsibility is taken for any error, omission or mis-statement. This pain is for illustrative purposes only and should be used as such by any prospective purchaser. The services, systems and appliances shown have not been tested and no guarantee as to their operability or efficiency can be given.