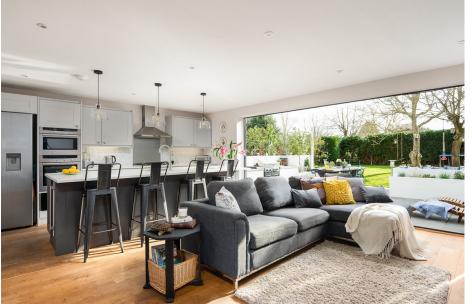

### - OPEN PLAN KITCHEN, DINING AND LIVING ROOM -

A stunning light and airy room with large bi-fold doors leading to the garden terrace which has an integrated BBQ area.