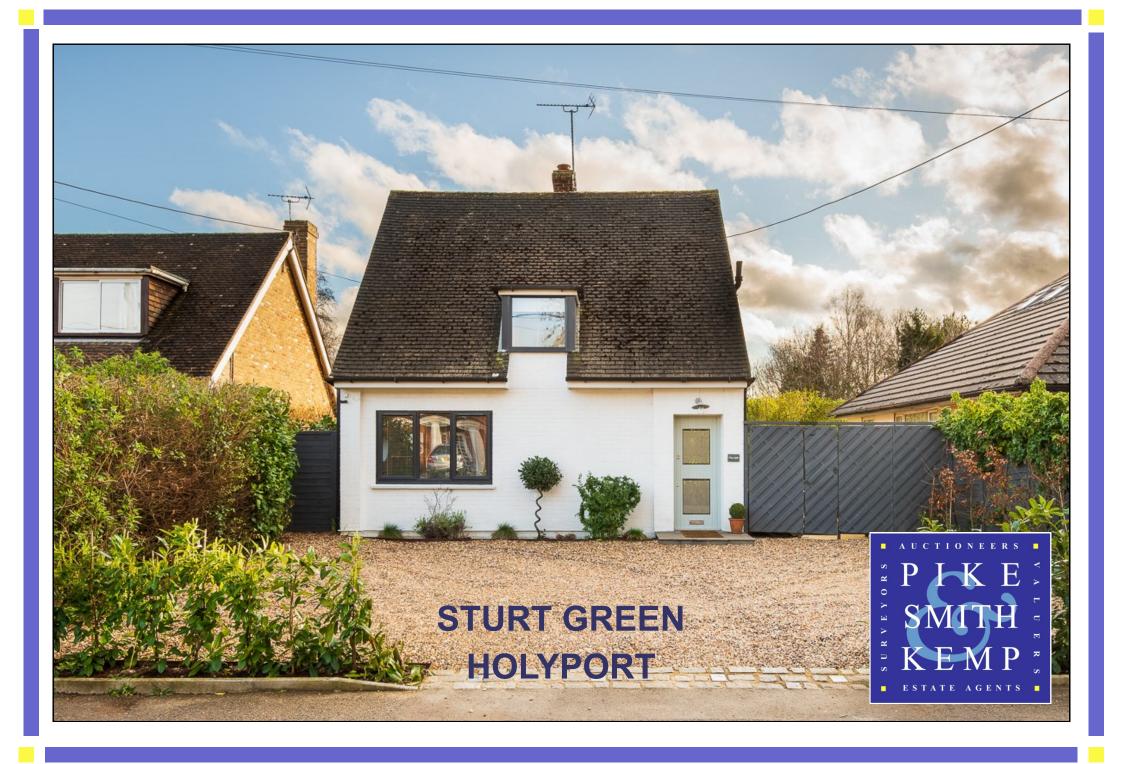

## The Gift, Sturt Green Holyport, Berkshire SL6 2JF

"A stylish detached family home in a desirable location"

A truly unique detached house which has been extended, remodelled and refurbished to an extremely high specification and now offers stylish and versatile family accommodation which is complimented by a generous south facing rear garden. The property is located in a semi-rural no through road a short walk from Holyport village green, shops and Holyport College with Maidenhead town and station circa 2 miles away.

EPC Rating: D

GUIDE PRICE: £895,000 FREEHOLD

Pike Smith & Kemp 22 Queen Street, Maidenhead Berkshire SL7 1HZ

rightmove.co.uk
The UK's number one property website

maidenhead@pikesmithkemp.co.uk 01628 621177

### - FRONT GARDEN -

Driveway providing parking for several vehicles as well as access to a secure hard standing area for parking.

GROUND FLOOR 961 sq.ft. (89.3 sq.m.) approx. 1ST FLOOR 401 sq.ft. (37.3 sq.m.) approx.