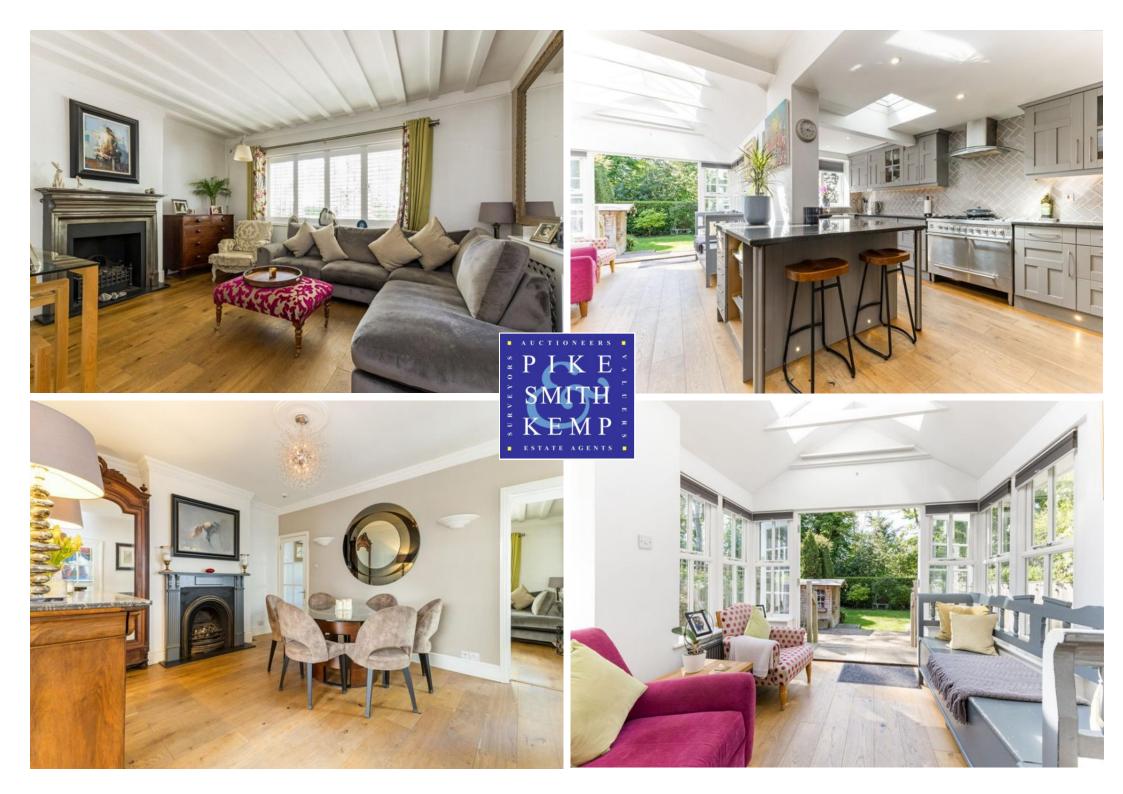

## 4 Woodhurst Road, Maidenhead, SL6 8TF

4 Woodhurst Road is a charming and characterful semi-detached house located in the Riverside area. Parking for 2 cars and plenty of parking on Woodhurst Road itself for visitors. This property warmly welcomes you into a generous hall that leads to a beautiful dining room perfect for hosting. From the dining room you will walk through double doors into the kitchen / family room which is ideal for family life and entertaining. This property also has a cosy living room with open gas fire. A study area sits off the kitchen. There is a large studio situated at the bottom of the south-west facing mature garden, ideal for those who work from home or for that teen den, hobby area and gym. The garden has a large patio area and side access to the front. Woodhurst Road has 4 double bedrooms, 2 bathrooms, a perfect house for family living. This full of character property is a short walk from the River Thames, where you can walk/run along the towpath and visit local bars/restaurants, perfect for unwinding in your leisure time. Taplow and Maidenhead train station are close by to be able to take advantage of the Elizabeth Line, making this property ideal for commuting into London and Reading.

## OPEN PLAN KITCHEN/FAMILY ROOM