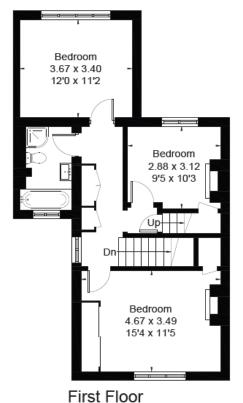

## 4 Woodhurst Road, Maidenhead, SL6 8TF

4 Woodhurst Road is a charming and characterful semi-detached house located in the Riverside area. Parking for 2 cars and plenty of parking on Woodhurst Road itself for visitors. This property warmly welcomes you into a generous hall that leads to a beautiful dining room perfect for hosting. From the dining room you will walk through double doors into the kitchen / family room which is ideal for family life and entertaining. This property also has a cosy living room with open gas fire. A study area sits off the kitchen. There is a large studio situated at the bottom of the south-west facing mature garden, ideal for those who work from home or for that teen den, hobby area and gym. The garden has a large patio area and side access to the front. Woodhurst Road has 4 double bedrooms, 2 bathrooms, a perfect house for family living. This full of character property is a short walk from the River Thames, where you can walk/run along the towpath and visit local bars/restaurants, perfect for unwinding in your leisure time. Taplow and Maidenhead train station are close by to be able to take advantage of the Elizabeth Line, making this property ideal for commuting into London and Reading.

PIKE SMITH & KEMP Lower Road, Cookham Berkshire, SL6 9EH

cookham@pikesmithkemp.co.uk 01628 532010 www.pskweb.co.uk

Approximate Floor Area = 163 sq m / 1754 sq ft

Studio = 14.4 sq m / 155 sq ft Total = 177.4 sq m / 1909 sq ft

(Not Shown In Actual

Location / Orientation)

Second Floor

This floor plan has been drawn in accordance with RICS Property Measurement 2nd edition.

All measurements, including the floor area, are approximate and for illustrative purposes only. @fourwalls-group.com #90128