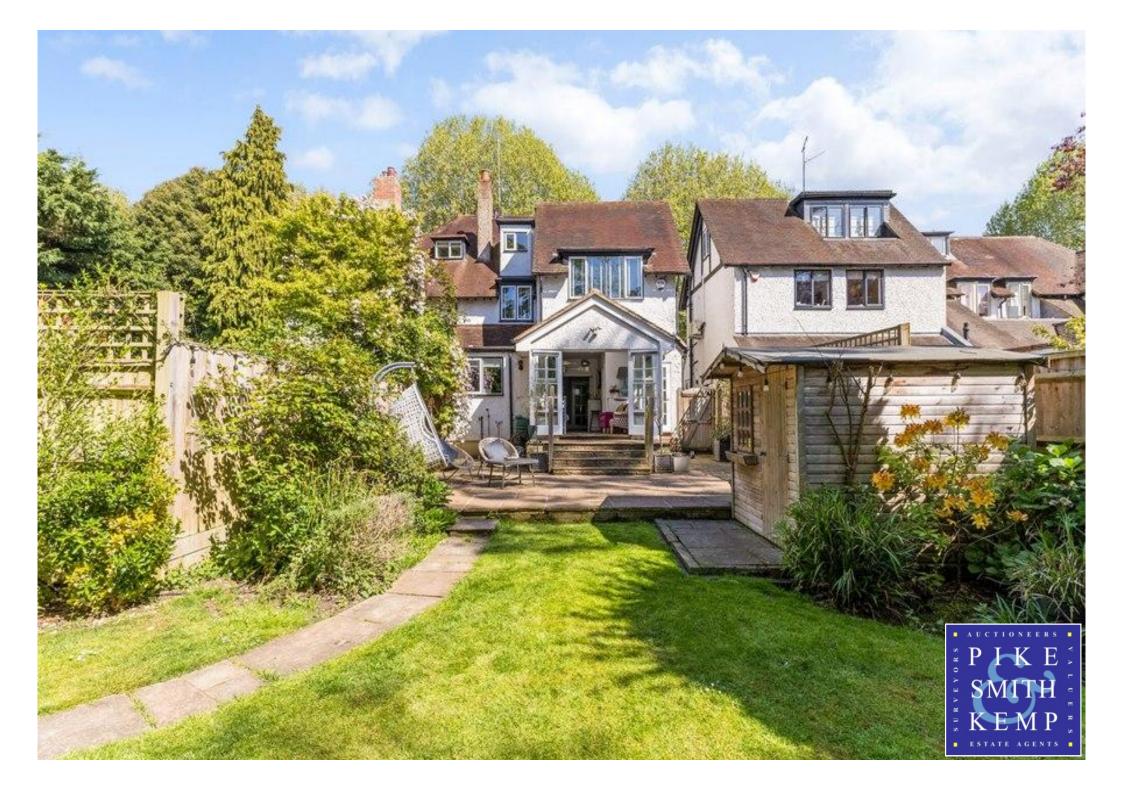

## 4 Woodhurst Road, Maidenhead, SL6 8TF

4 Woodhurst Road is a charming and characterful semi-detached house located in the Riverside area. Parking for 2 cars and plenty of parking on Woodhurst Road itself for visitors. This property warmly welcomes you into a generous hall that leads to a beautiful dining room perfect for hosting. From the dining room you will walk through double doors into the kitchen / family room which is ideal for family life and entertaining. This property also has a cosy living room with open gas fire. A study area sits off the kitchen. There is a large studio situated at the bottom of the south-west facing mature garden, ideal for those who work from home or for that teen den, hobby area and gym. The garden has a large patio area and side access to the front. Woodhurst Road has 4 double bedrooms, 2 bathrooms, a perfect house for family living. This full of character property is a short walk from the River Thames, where you can walk/run along the towpath and visit local bars/restaurants, perfect for unwinding in your leisure time. Taplow and Maidenhead train station are close by to be able to take advantage of the Elizabeth Line, making this property ideal for commuting into London and Reading.