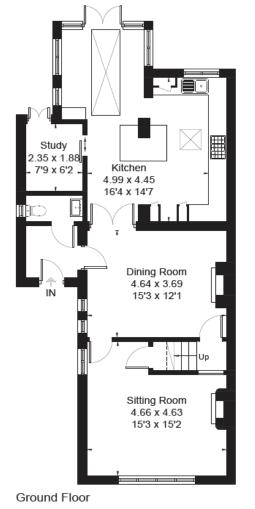

PIKE SMITH & KEMP Lower Road, Cookham Berkshire, SL6 9EH

cookham@pikesmithkemp.co.uk 01628 532010 www.pskweb.co.uk

Approximate Floor Area = 163 sq m / 1754 sq ft

Studio = 14.4 sq m / 155 sq ft Total = 177.4 sq m / 1909 sq ft

(Not Shown In Actual

Location / Orientation)

Second Floor

This floor plan has been drawn in accordance with RICS Property Measurement 2nd edition.

All measurements, including the floor area, are approximate and for illustrative purposes only. @fourwalls-group.com #90128