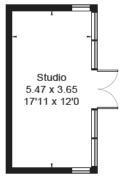

## 4 Woodhurst Road, Maidenhead, SL6 8TF

4 Woodhurst Road is a charming and characterful semi-detached house located in the Riverside area. Parking for 2 cars and plenty of parking on Woodhurst Road itself for visitors. This property warmly welcomes you into a generous hall that leads to a beautiful dining room perfect for hosting. From the dining room you will walk through double doors into the kitchen / family room which is ideal for family life and entertaining. This property also has a cosy living room with open gas fire. A study area sits off the kitchen. There is a large studio situated at the bottom of the south-west facing mature garden, ideal for those who work from home or for that teen den, hobby area and gym. The garden has a large patio area and side access to the front. Woodhurst Road has 4 double bedrooms, 2 bathrooms, a perfect house for family living. This full of character property is a short walk from the River Thames, where you can walk/run along the towpath and visit local bars/restaurants, perfect for unwinding in your leisure time. Taplow and Maidenhead train station are close by to be able to take advantage of the Elizabeth Line, making this property ideal for commuting into London and Reading.

PIKE SMITH & KEMP Lower Road, Cookham Berkshire, SL6 9EH

cookham@pikesmithkemp.co.uk 01628 532010 www.pskweb.co.uk

Approximate Floor Area = 163 sq m / 1754 sq ft

Studio = 14.4 sq m / 155 sq ft Total = 177.4 sq m / 1909 sq ft

(Not Shown In Actual

Location / Orientation)

Second Floor

This floor plan has been drawn in accordance with RICS Property Measurement 2nd edition.

All measurements, including the floor area, are approximate and for illustrative purposes only. @fourwalls-group.com #90128