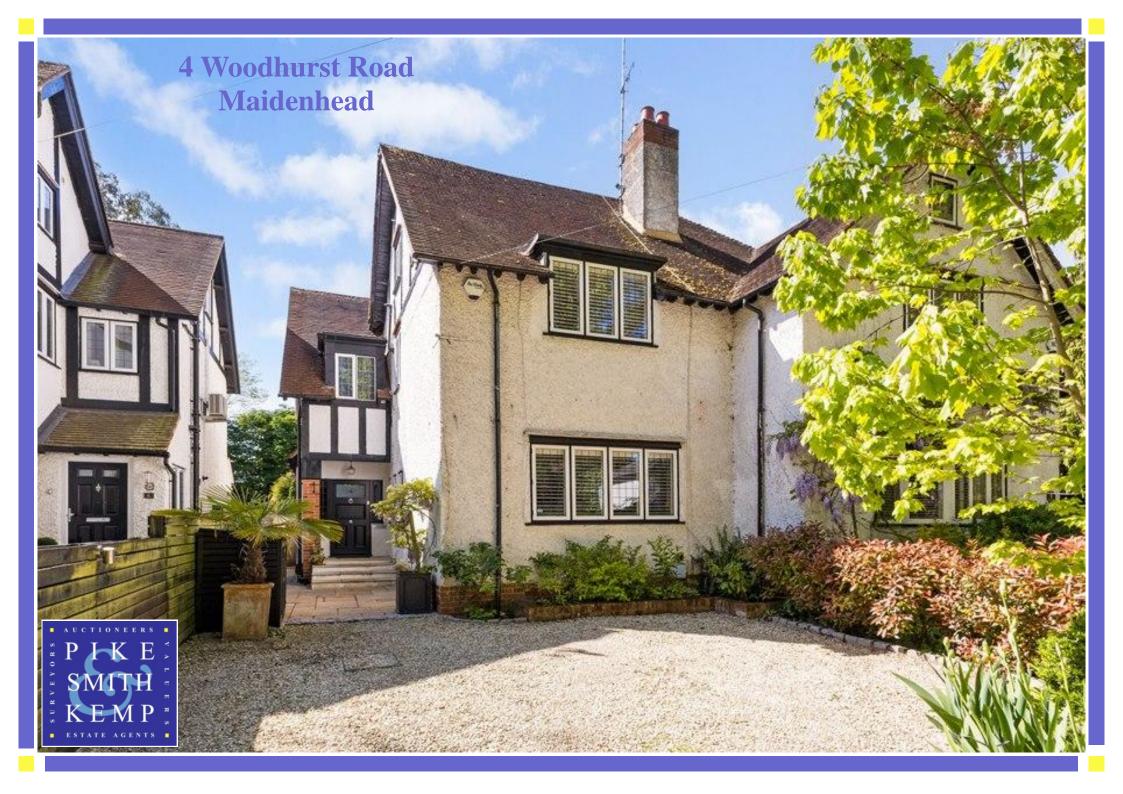

## 4 Woodhurst Road, Maidenhead, SL6 8TF

4 Woodhurst Road is a charming and characterful semi-detached house located in the Riverside area. Parking for 2 cars and plenty of parking on Woodhurst Road itself for visitors. This property warmly welcomes you into a generous hall that leads to a beautiful dining room perfect for hosting. From the dining room you will walk through double doors into the kitchen / family room which is ideal for family life and entertaining. This property also has a cosy living room with open gas fire. A study area sits off the kitchen. There is a large studio situated at the bottom of the south-west facing mature garden, ideal for those who work from home or for that teen den, hobby area and gym. The garden has a large patio area and side access to the front. Woodhurst Road has 4 double bedrooms, 2 bathrooms, a perfect house for family living. This full of character property is a short walk from the River Thames, where you can walk/run along the towpath and visit local bars/restaurants, perfect for unwinding in your leisure time. Taplow and Maidenhead train station are close by to be able to take advantage of the Elizabeth Line, making this property ideal for commuting into London and Reading.

## GREAT COMMUTING TO LONDO VIA ELIZABETH LINE

RIVERSIDE AREA OF MAIDENHEAD

FOUR DOUBLE BEDROOM

CHARACTER PROPERTY

**DRIVEWAY PARKING FOR 2 CARS** 

**EPC: E COUNCIL TAX BAND: F** 

**GUIDE PRICE: £1,060,000** FREEHOLD