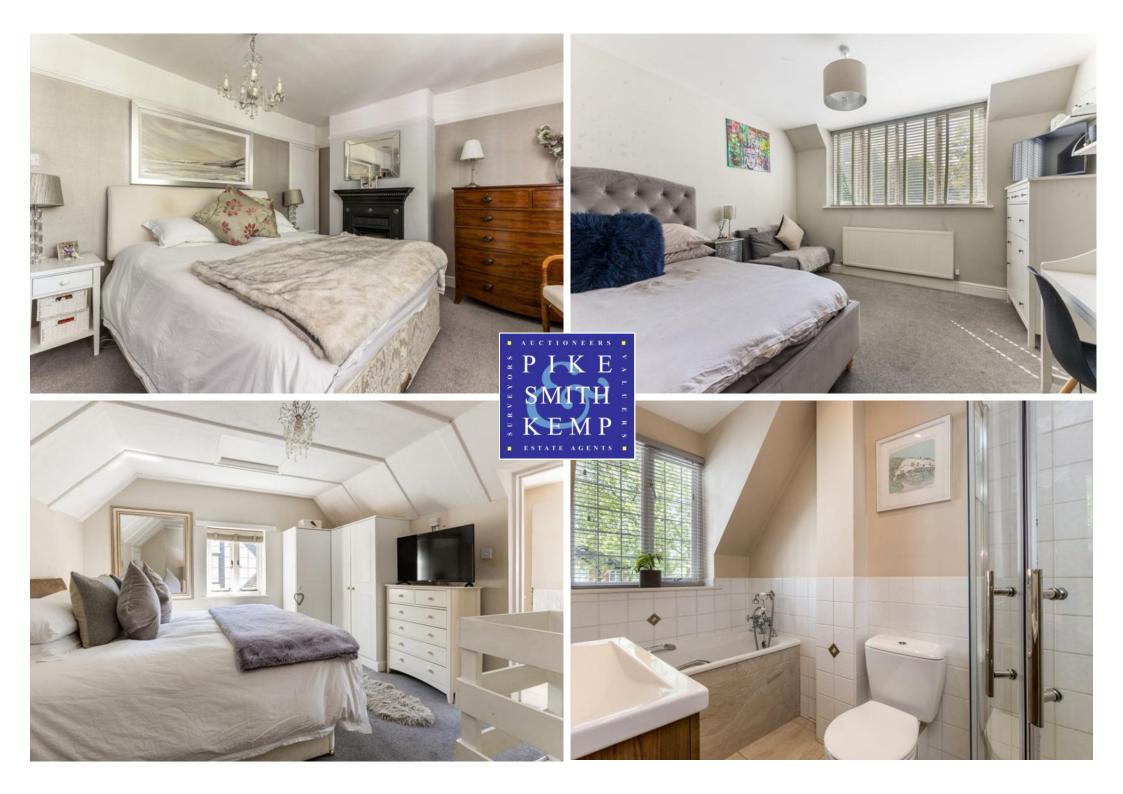

## 4 Woodhurst Road, Maidenhead, SL6 8TF

4 Woodhurst Road is a charming and characterful semi-detached house located in the Riverside area. Parking for 2 cars and plenty of parking on Woodhurst Road itself for visitors. This property warmly welcomes you into a generous hall that leads to a beautiful dining room perfect for hosting. From the dining room you will walk through double doors into the kitchen / family room which is ideal for family life and entertaining. This property also has a cosy living room with open gas fire. A study area sits off the kitchen. There is a large studio situated at the bottom of the south-west facing mature garden, ideal for those who work from home or for that teen den, hobby area and gym. The garden has a large patio area and side access to the front. Woodhurst Road has 4 double bedrooms, 2 bathrooms, a perfect house for family living. This full of character property is a short walk from the River Thames, where you can walk/run along the towpath and visit local bars/restaurants, perfect for unwinding in your leisure time. Taplow and Maidenhead train station are close by to be able to take advantage of the Elizabeth Line, making this property ideal for commuting into London and Reading.