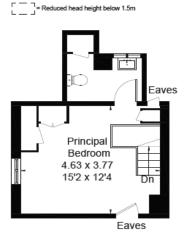

## 4 Woodhurst Road, Maidenhead, SL6 8TF

4 Woodhurst Road is a charming and characterful semi-detached house located in the Riverside area. Parking for 2 cars and plenty of parking on Woodhurst Road itself for visitors. This property warmly welcomes you into a generous hall that leads to a beautiful dining room perfect for hosting. From the dining room you will walk through double doors into the kitchen / family room which is ideal for family life and entertaining. This property also has a cosy living room with open gas fire. A study area sits off the kitchen. There is a large studio situated at the bottom of the south-west facing mature garden, ideal for those who work from home or for that teen den, hobby area and gym. The garden has a large patio area and side access to the front. Woodhurst Road has 4 double bedrooms, 2 bathrooms, a perfect house for family living. This full of character property is a short walk from the River Thames, where you can walk/run along the towpath and visit local bars/restaurants, perfect for unwinding in your leisure time. Taplow and Maidenhead train station are close by to be able to take advantage of the Elizabeth Line, making this property ideal for commuting into London and Reading.

PIKE SMITH & KEMP Lower Road, Cookham Berkshire, SL6 9EH

cookham@pikesmithkemp.co.uk 01628 532010 www.pskweb.co.uk

Approximate Floor Area = 163 sq m / 1754 sq ft

Studio = 14.4 sq m / 155 sq ft Total = 177.4 sq m / 1909 sq ft

(Not Shown In Actual

Location / Orientation)

Second Floor

This floor plan has been drawn in accordance with RICS Property Measurement 2nd edition.

All measurements, including the floor area, are approximate and for illustrative purposes only. @fourwalls-group.com #90128