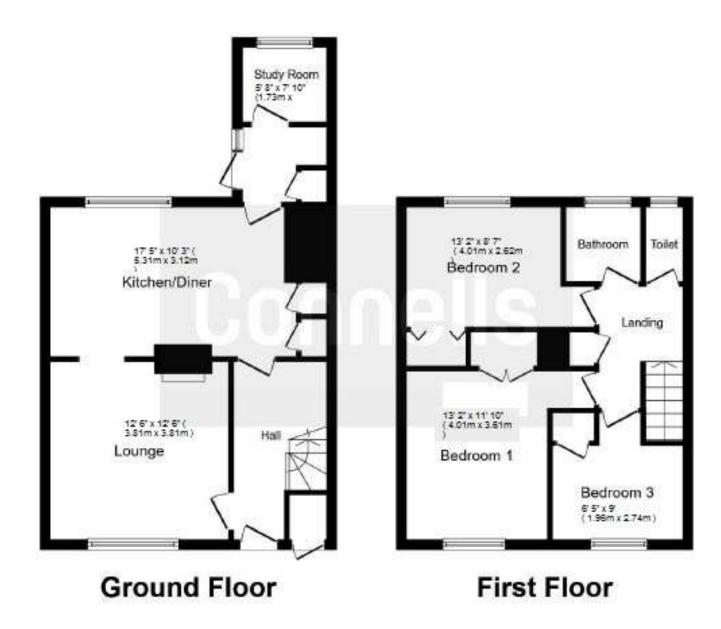

## PRICE: £395,000 FREEHOLD

PIKE SMITH & KEMP Lower Road, Cookham Berkshire, SL6 9EH

cookham@pikesmithkemp.co.uk 01628 532010 www. pskweb.co.uk

**ENTRANCE HALL**: radiator, stairs rising to first floor, doors opening to

**SITTING ROOM**: radiator, wood burning stove, TV aerial point, door opening to

**KITCHEN / DINING ROOM**: Double glazed window to the rear, fitted kitchen with wall and base level units, one and a half bowl sink unit, space for a cooker, washing machine, dishwasher, American style fridge freezer & for table and chairs.

**STUDY**: Storage cupboard, space for appliances, double glazed door leading to rear garden. Door to hallway.

#### FIRST FLOOR

**LANDING**: Loft access, airing cupboard housing water tank (fitted 11/2020). Doors to

**BEDROOM ONE**: Radiator, built-in wardrobe cupboards, double glazed front aspect window.

**BEDROOM TWO**: Radiator, built-in wardrobe cupboards, double glazed rear aspect window.

**BEDROOM THREE**: Radiator, built-in wardrobe cupboards, double glazed front aspect window.

**RE-FITTED BATHROOM**: Rear aspect, panelled bath with mixer taps and shower attachment, wash hand basin with mixer tap and vanity unit, heated towel rail, laminate floor.

SEPARATE WC: Double glazed window to the rear, WC, radiator.