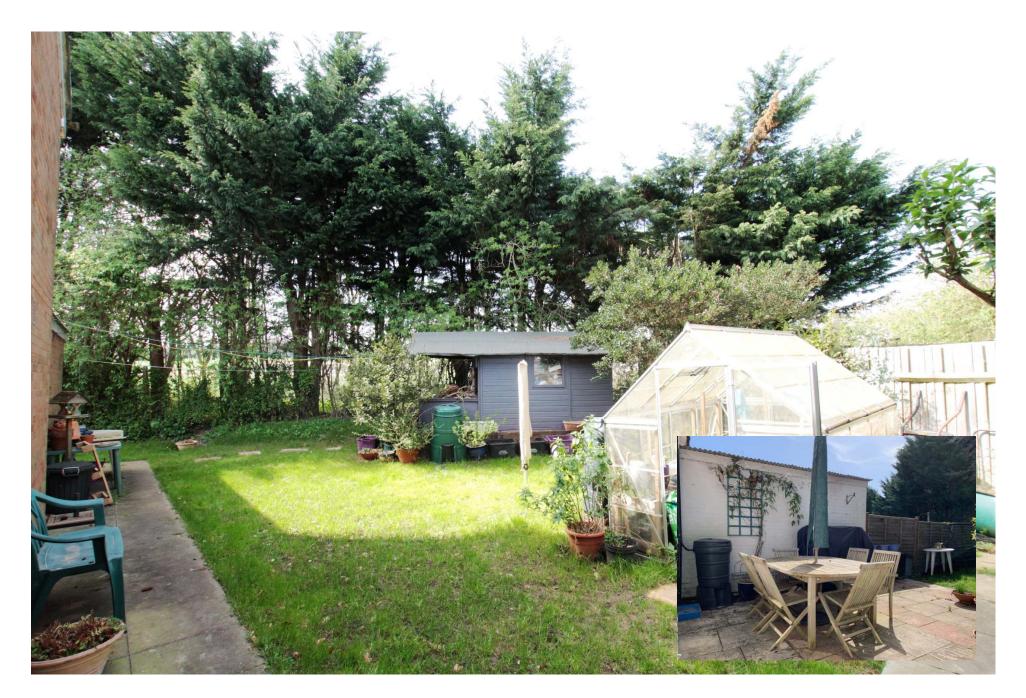

#### OUTSIDE

The rear garden has a patio area immediately adjacent to the property, leading up to a good area of lawn, TIMBER GARDEN SHED, The property overlooks open fields to the rear and being on a corner plot.