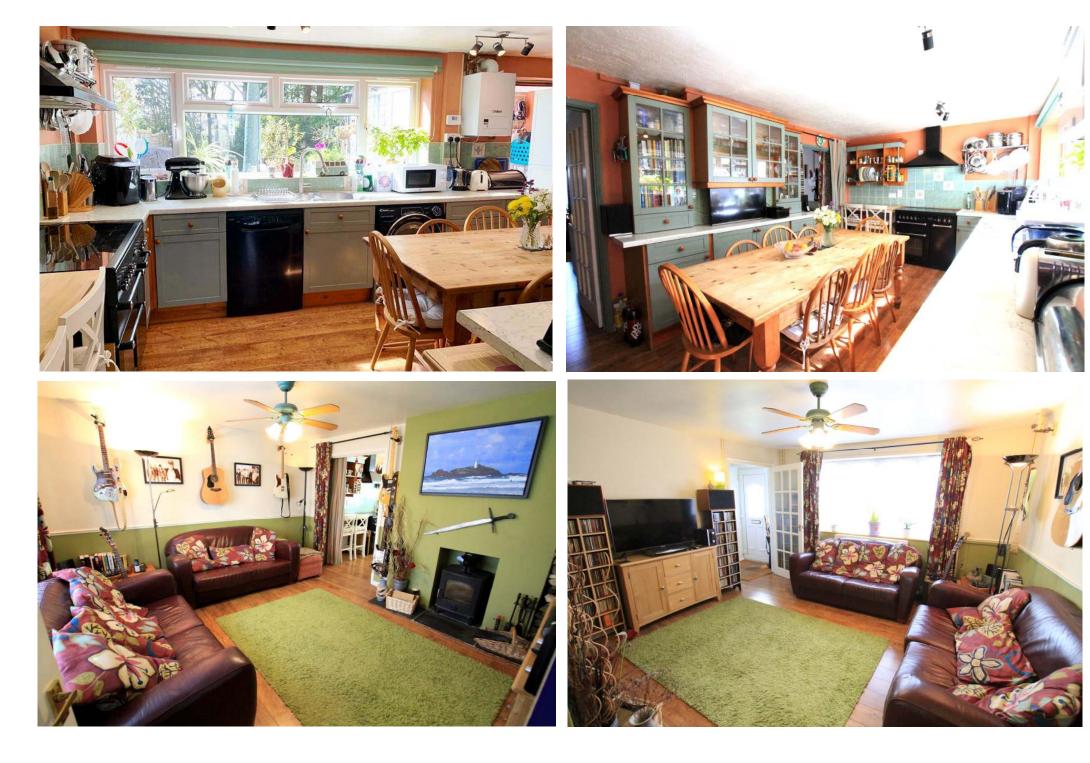

**SITTING ROOM**: radiator, wood burning stove, TV aerial point, door opening to

**KITCHEN / DINING ROOM**: Double glazed window to the rear, fitted kitchen with wall and base level units, one and a half bowl sink unit, space for a cooker, washing machine, dishwasher, American style fridge freezer & for table and chairs.