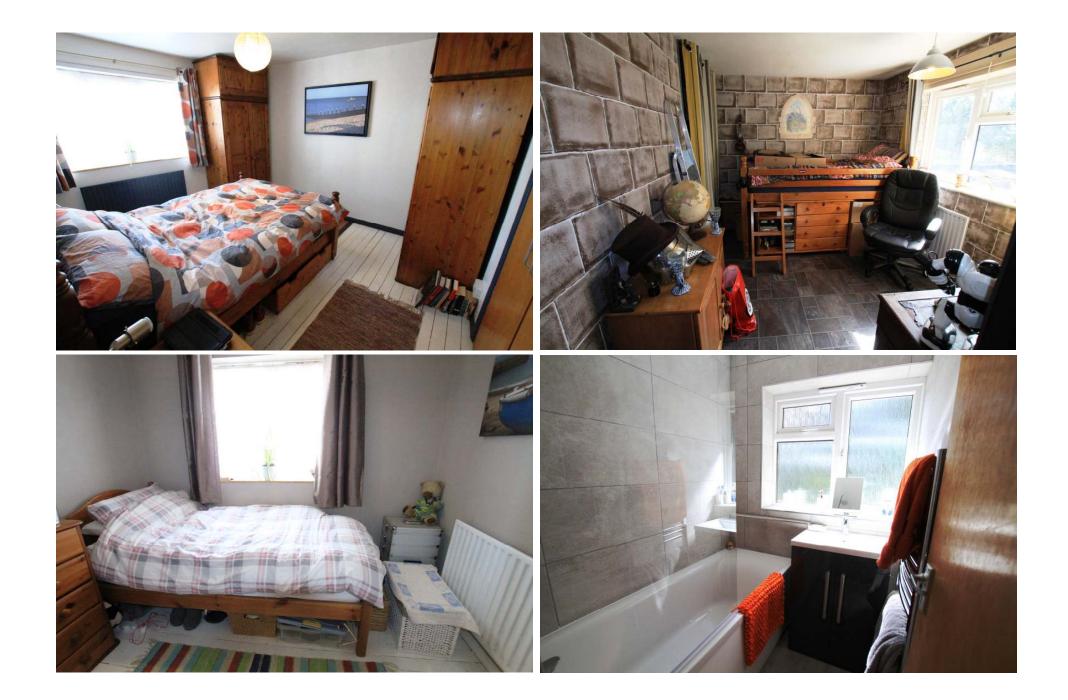

#### FIRST FLOOR

**LANDING**: Loft access, airing cupboard housing water tank (fitted 11/2020). Doors to

**BEDROOM ONE**: Radiator, built-in wardrobe cupboards, double glazed front aspect window.

**BEDROOM TWO**: Radiator, built-in wardrobe cupboards, double glazed rear aspect window.

**BEDROOM THREE**: Radiator, built-in wardrobe cupboards, double glazed front aspect window.

**RE-FITTED BATHROOM**: Rear aspect, panelled bath with mixer taps and shower attachment, wash hand basin with mixer tap and vanity unit, heated towel rail, laminate floor.

SEPARATE WC: Double glazed window to the rear, WC, radiator.