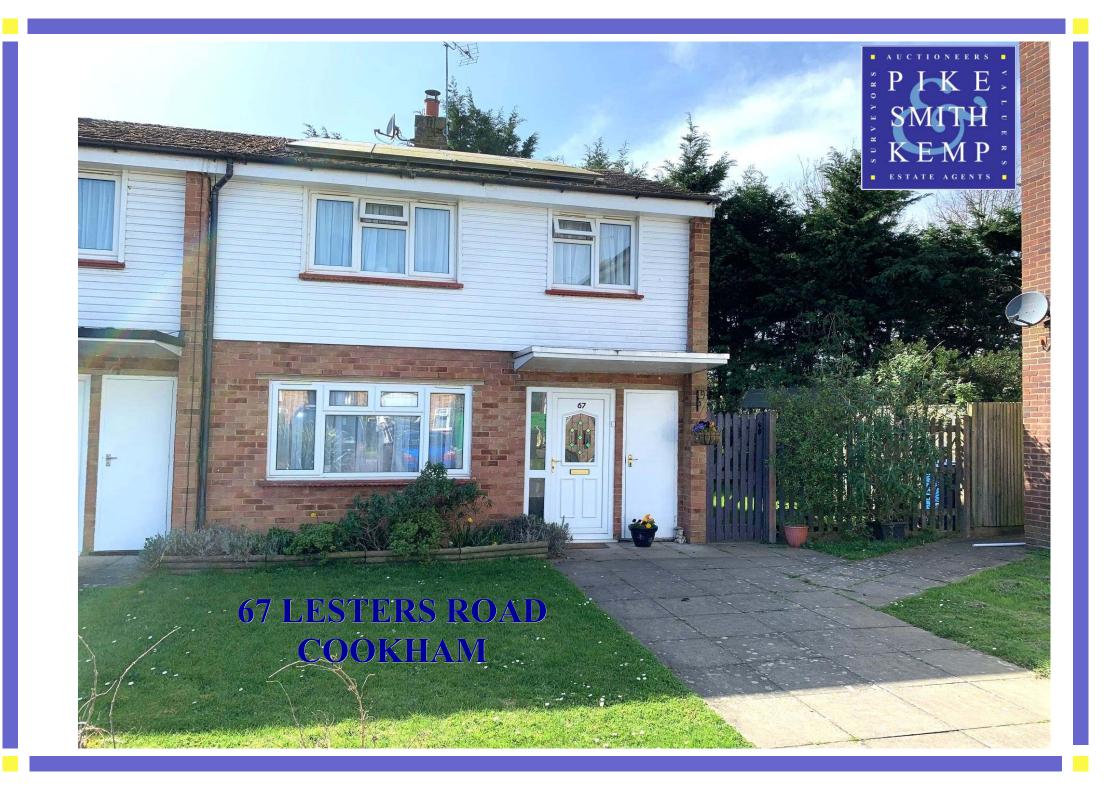

# 67 LESTERS ROAD COOKHAM, SL6 9LR

Well presented three bedroom end of terrace house, located in a cul-de-sac, benefiting from a study, a good sized private garden and within walking distance of local shops, train station & schools. Potential to extend STPP. The picturesque village of Cookham has a good selection of shops, public houses and restaurants and is within a mile of the River Thames with rural walks along the tow path to Bourne End, Marlow and Maidenhead. Easy access to both the M4 motorway at Maidenhead (Junction 8/9) and M40 motorway at High Wycombe (Junction 4).

**DIRECTIONS:** from our office in Lower Road, proceed towards Cookham Dean, after a short distance turn left into Whyteladyes Lane, after some turn right into Lesters Road, and the subject property will be found in the far right hand corner.