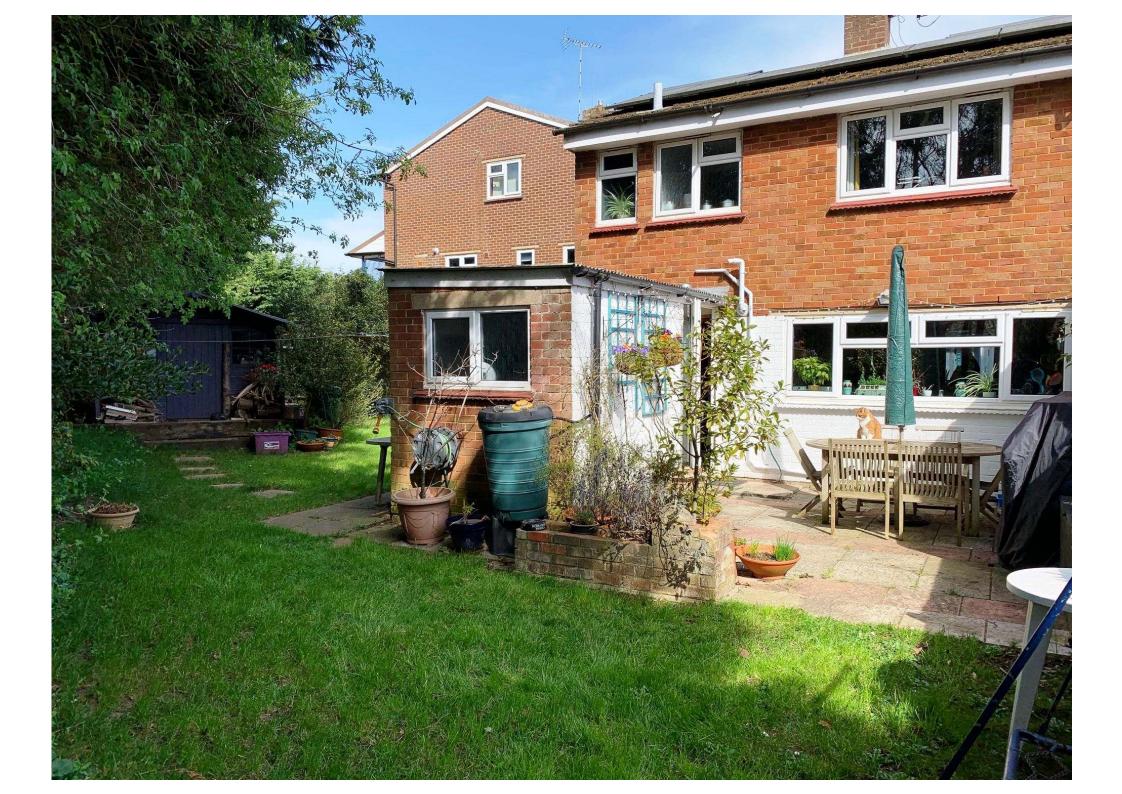

#### OUTSIDE

The rear garden has a patio area immediately adjacent to the property, leading up to a good area of lawn, TIMBER GARDEN SHED, The property overlooks open fields to the rear and being on a corner plot.