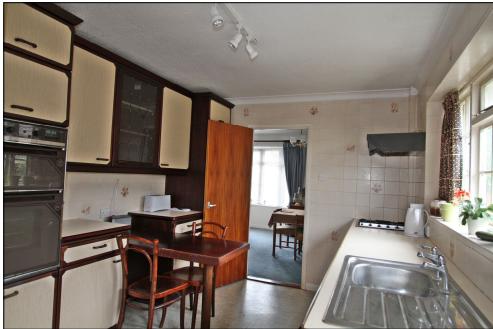

**SITTING ROOM/DINING ROOM**: With large bow window to front and feature fireplace, with tiled hearth and wooden mantel, TV point

**KITCHEN**: Selection of base and eyelevel storage units, worktops with inset gas ring hob with extractor over, tiled walls, stainless steel sink with inset bowl and mixer tap. Space and plumbing for washing machine, space for fridge, eye level oven and grill, boiler, window and glazed door to garden