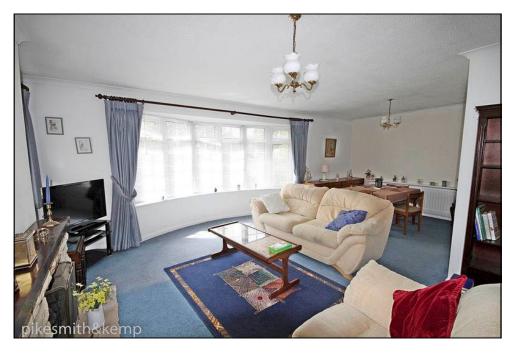

**SITTING ROOM/DINING ROOM**: With large bow window to front and feature fireplace, with tiled hearth and wooden mantel, TV point

**KITCHEN**: Selection of base and eyelevel storage units, worktops with inset gas ring hob with extractor over, tiled walls, stainless steel sink with inset bowl and mixer tap. Space and plumbing for washing machine, space for fridge, eye level oven and grill, boiler, window and glazed door to garden