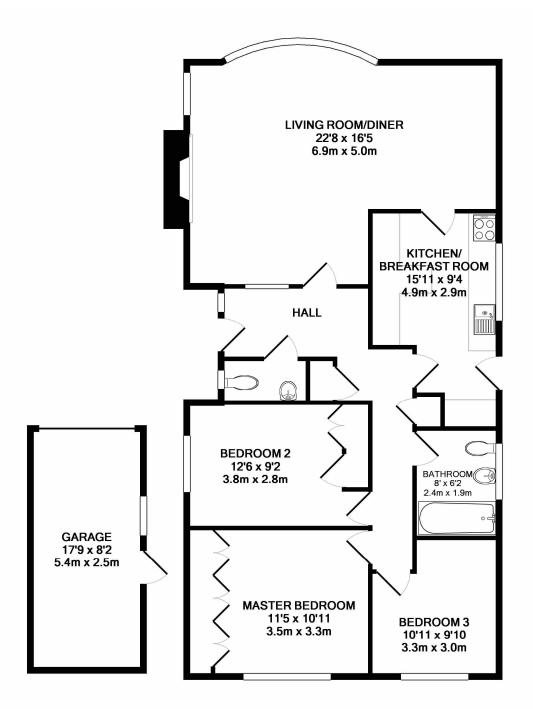

## TOTAL APPROX. FLOOR AREA 1167 SQ.FT. (108.4 SQ.M.)

Whilst every attempt has been made to ensure the accuracy of the floor plan contained here, measurements of doors, windows, rooms and any other items are approximate and no responsibility is taken for any error, omission, or mis-statement. This plan is for illustrative purposes only and should be used as such by any prospective purchaser. The services, systems and appliances shown have not been tested and no guarantee as to their operability or efficiency can be given

Made with Metropix ©2019