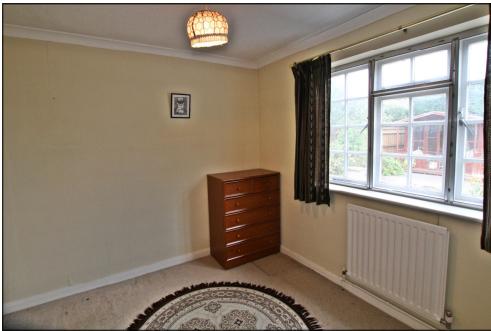

**BEDROOM THREE:** Double bedroom with window to rear

**BATHROOM:** Suite consisting of pedestal wash hand basin, low level WC, and panel enclosed bath with handheld shower over and mixer tap, heated towel rail and window