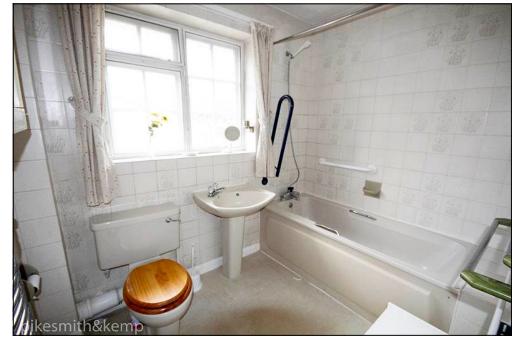

**BEDROOM THREE:** Double bedroom with window to rear

**BATHROOM:** Suite consisting of pedestal wash hand basin, low level WC, and panel enclosed bath with handheld shower over and mixer tap, heated towel rail and window