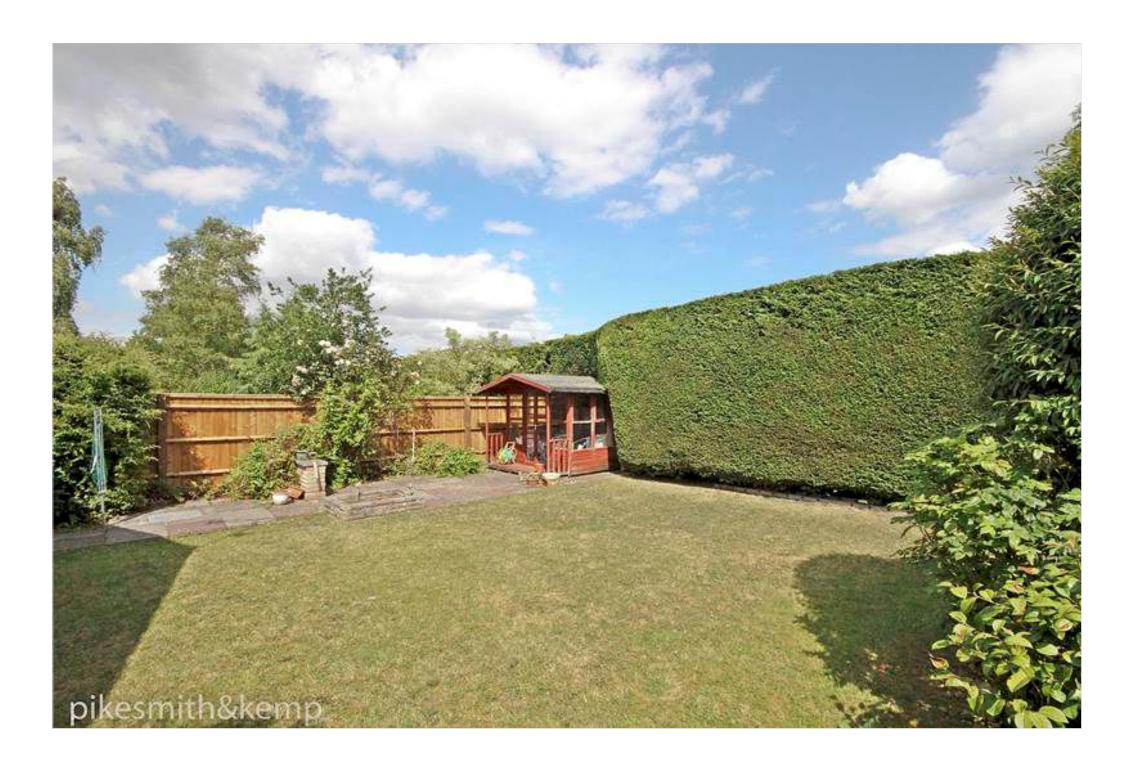

## **OUTSIDE**

To the front of the property there is a lawned area, **DETACHED GARAGE** and driveway parking for several vehicles.

The rear garden includes a lawn, a paved path and terrace area, summer house and shed, mature shrubs, and flower border, pedestrian gates to two sides of the property, pedestrian door to garage, wood panel fencing and large hedge to the perimeter.