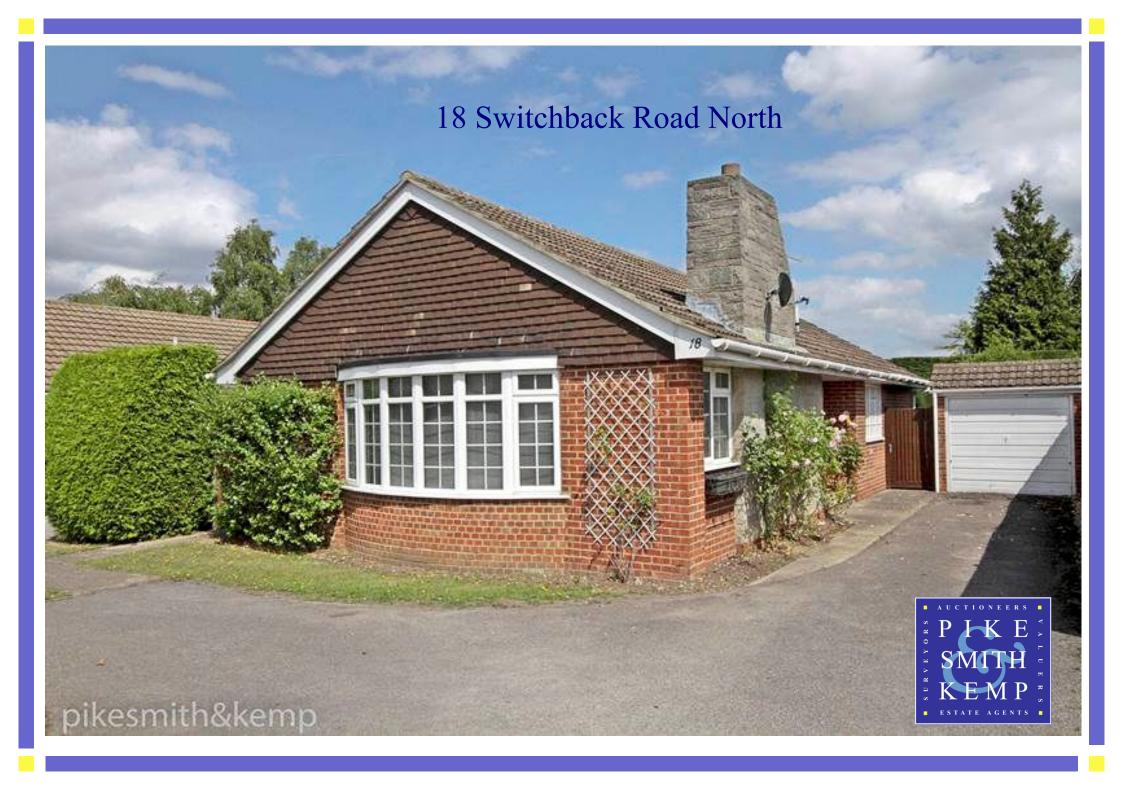

## 18 Switchback Road North Maidenhead, Berkshire SL6 7UE

A spacious three bedroom detached bungalow situated in a convenient location with local shops in walking distance and Cookham in close proximity. Railway stations serving Paddington & Central/East London via Crossrail (2020), are within easy reach and both the M4 and M40 are easily accessible with links to the M25 and London Heathrow.

THREE BEDROOMS
SITTING/DINING ROOM WITH FEATURE FIREPLACE
KITCHEN
FAMILY BATHROOM: CLOAKROOM

GAS FIRED CENTRAL HEATING
SECLUDED REAR GARDEN: DETACHED GARAGE

EPC: D NO ONWARD CHAIN

Price: £499,000 Freehold

## 18 Swithchback Road North, SL6 7UE

Partly glazed Georgian style front door, with tall window to side

**ENTRANCE HALL:** wood flooring, glazed internal window and door to Sitting Room, doors off to further rooms, loft hatch, large storage cupboard, airing cupboard with slatted shelving and housing hot water tank