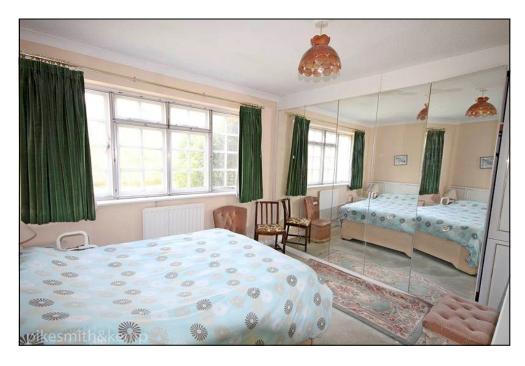

**BEDROOM ONE**: Spacious double room with window over rear garden and large built in mirrored double wardrobe

**BEDROOM TWO**: Double bedroom with window to side and built in wardrobe with shelves and hanging rail