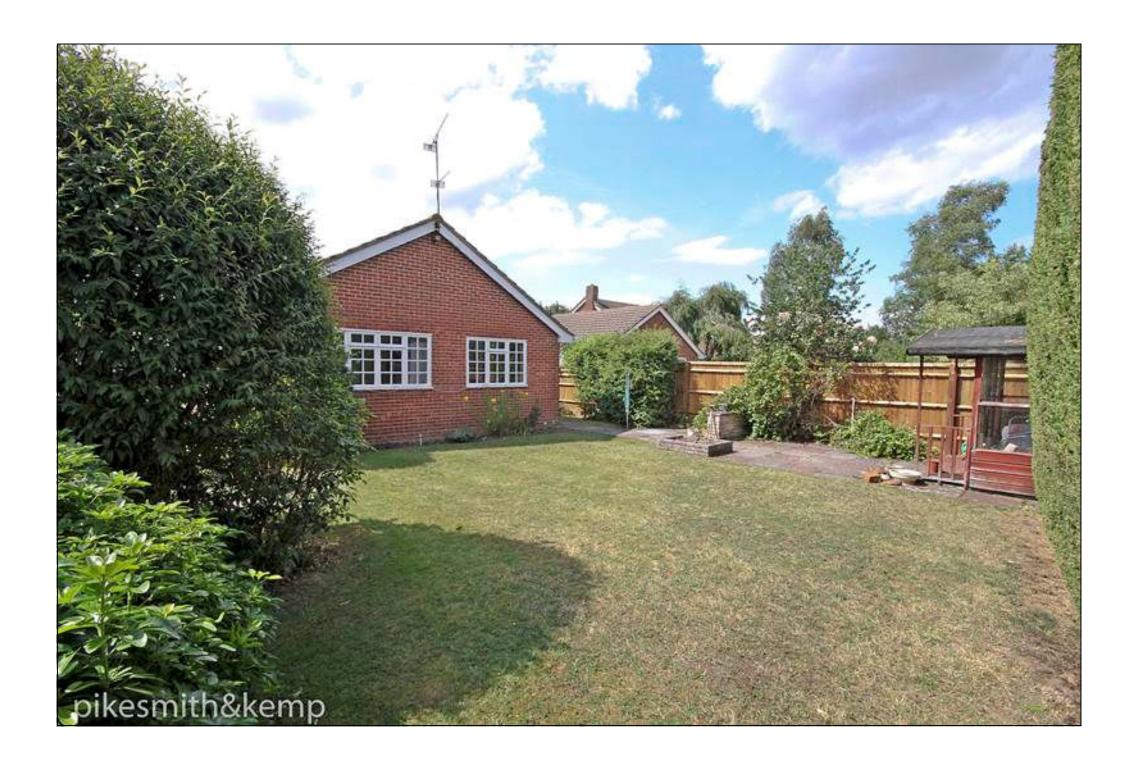

## **OUTSIDE**

To the front of the property there is a lawned area, **DETACHED GARAGE** and driveway parking for several vehicles.

The rear garden includes a lawn, a paved path and terrace area, summer house and shed, mature shrubs, and flower border, pedestrian gates to two sides of the property, pedestrian door to garage, wood panel fencing and large hedge to the perimeter.