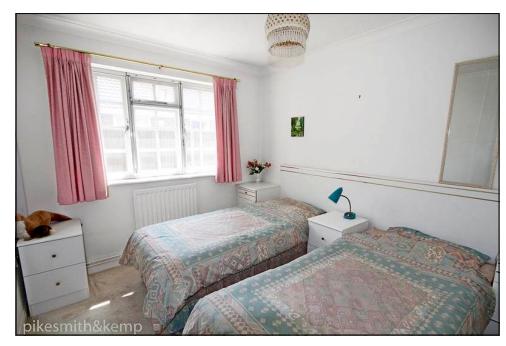

**BEDROOM THREE:** Double bedroom with window to rear

**BATHROOM:** Suite consisting of pedestal wash hand basin, low level WC, and panel enclosed bath with handheld shower over and mixer tap, heated towel rail and window