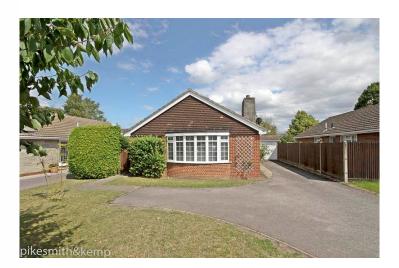

## 18 Switchback Road North Maidenhead, Berkshire SL6 7UE

A spacious three bedroom detached bungalow situated in a convenient location with local shops in walking distance and Cookham in close proximity. Railway stations serving Paddington & Central/East London via Crossrail (2020), are within easy reach and both the M4 and M40 are easily accessible with links to the M25 and London Heathrow.

## **OUTSIDE**

To the front of the property there is a lawned area, **DETACHED GARAGE** and driveway parking for several vehicles.

The rear garden includes a lawn, a paved path and terrace area, summer house and shed, mature shrubs, and flower border, pedestrian gates to two sides of the property, pedestrian door to garage, wood panel fencing and large hedge to the perimeter.