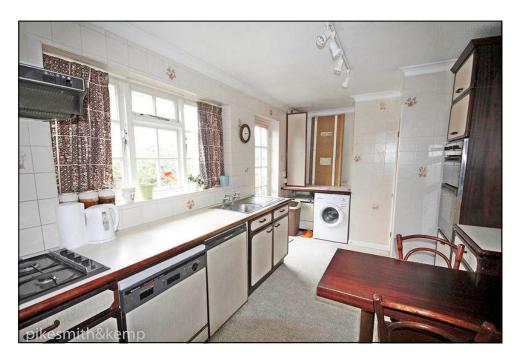

**SITTING ROOM/DINING ROOM**: With large bow window to front and feature fireplace, with tiled hearth and wooden mantel, TV point

**KITCHEN**: Selection of base and eyelevel storage units, worktops with inset gas ring hob with extractor over, tiled walls, stainless steel sink with inset bowl and mixer tap. Space and plumbing for washing machine, space for fridge, eye level oven and grill, boiler, window and glazed door to garden