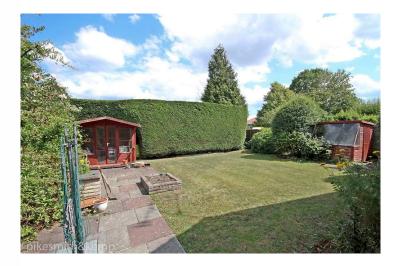

## **OUTSIDE**

To the front of the property there is a lawned area, **DETACHED GARAGE** and driveway parking for several vehicles.

The rear garden includes a lawn, a paved path and terrace area, summer house and shed, mature shrubs, and flower border, pedestrian gates to two sides of the property, pedestrian door to garage, wood panel fencing and large hedge to the perimeter.