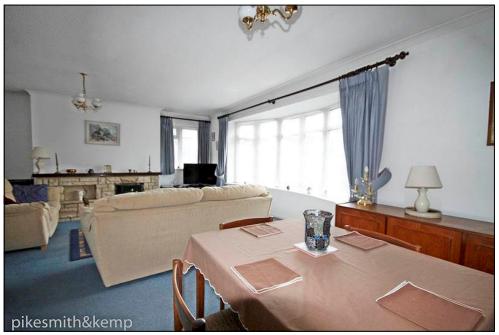

**SITTING ROOM/DINING ROOM**: With large bow window to front and feature fireplace, with tiled hearth and wooden mantel, TV point

**KITCHEN**: Selection of base and eyelevel storage units, worktops with inset gas ring hob with extractor over, tiled walls, stainless steel sink with inset bowl and mixer tap. Space and plumbing for washing machine, space for fridge, eye level oven and grill, boiler, window and glazed door to garden