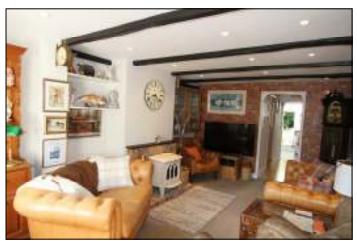

**ENTRANCE PORCH:** also with stable door opening to:

**SITTING ROOM:** Feature beamed ceiling, brick feature fireplace with mantle and brick hearth, large window to front

**KITCHEN:** Shaker style with range of base, eye level and tall cupboards, with integrated fridge/freezer, washing machine and oven with ceramic hob and extractor over, water softener, slate floor tiles, inset sink with tiled splashbacks, glazed display cabinet, double French doors to