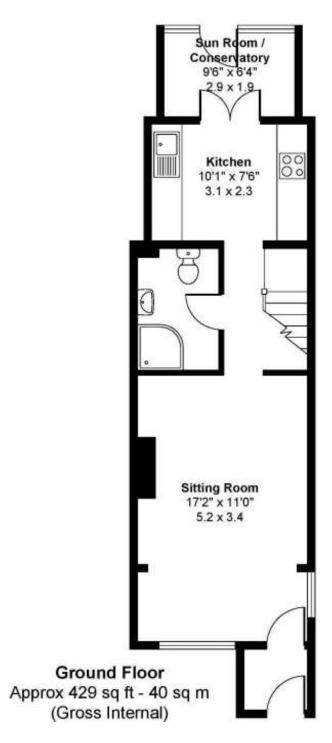

SITTING ROOM: KITCHEN: CONSERVATORY
LARGE BATHROOM: MASTER BEDROOM
BEDROOM TWO: PRETTY SECLUDED GARDENS
GAS CENTRAL HEATING
PARKING: EPC: d rating

The front garden leads to a stable style front door opening to:

**ENTRANCE PORCH:** also with stable door opening to:

**SITTING ROOM:** Feature beamed ceiling, brick feature fireplace with mantle and brick hearth, large window to front

**KITCHEN:** Shaker style with range of base, eye level and tall cupboards, with integrated fridge/freezer, washing machine and oven with ceramic hob and extractor over, water softener, slate floor tiles, inset sink with tiled splashbacks, glazed display cabinet, double French doors to

**CONSERVATORY:** Continuation of the slate tile flooring, and further French doors to the garden

**SHOWER ROOM:** Superbly fitted luxury shower room with large tiled shower enclosure, pedestal wash hand basin, high level W.C., wall tiling, extractor fan

**LOBBY/INNER HALL:** Two large storage cupboards with light and power