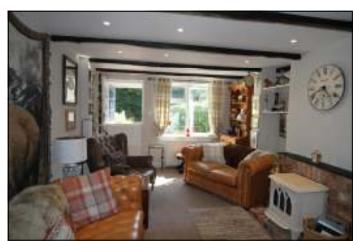

**ENTRANCE PORCH:** also with stable door opening to:

**SITTING ROOM:** Feature beamed ceiling, brick feature fireplace with mantle and brick hearth, large window to front

**KITCHEN:** Shaker style with range of base, eye level and tall cupboards, with integrated fridge/freezer, washing machine and oven with ceramic hob and extractor over, water softener, slate floor tiles, inset sink with tiled splashbacks, glazed display cabinet, double French doors to