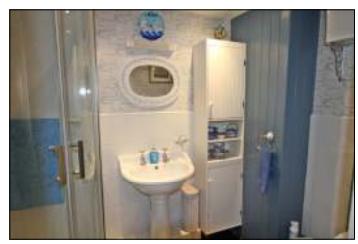

**CONSERVATORY:** Continuation of the slate tile flooring, and further French doors to the garden

**SHOWER ROOM:** Superbly fitted luxury shower room with large tiled shower enclosure, pedestal wash hand basin, high level W.C., wall tiling, extractor fan