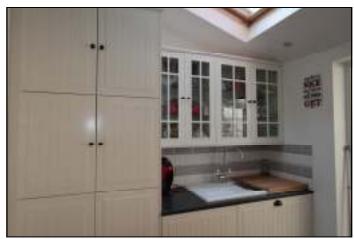

**ENTRANCE PORCH:** also with stable door opening to:

**SITTING ROOM:** Feature beamed ceiling, brick feature fireplace with mantle and brick hearth, large window to front

**KITCHEN:** Shaker style with range of base, eye level and tall cupboards, with integrated fridge/freezer, washing machine and oven with ceramic hob and extractor over, water softener, slate floor tiles, inset sink with tiled splashbacks, glazed display cabinet, double French doors to