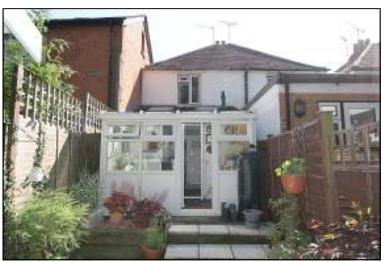

**CONSERVATORY:** Continuation of the slate tile flooring, and further French doors to the garden

**SHOWER ROOM:** Superbly fitted luxury shower room with large tiled shower enclosure, pedestal wash hand basin, high level W.C., wall tiling, extractor fan

### **OUTSIDE**

**PRETTY GARDENS:** The garden is mainly paved, with shrub borders, trellises and garden fences, provide a high level of privacy.

Parking spaces adjacent to the front garden.

For further particulars and appointments to view please contact the Agents: