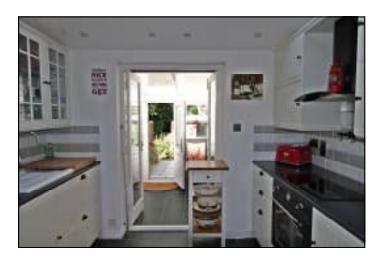

**ENTRANCE PORCH:** also with stable door opening to:

**SITTING ROOM:** Feature beamed ceiling, brick feature fireplace with mantle and brick hearth, large window to front

**KITCHEN:** Shaker style with range of base, eye level and tall cupboards, with integrated fridge/freezer, washing machine and oven with ceramic hob and extractor over, water softener, slate floor tiles, inset sink with tiled splashbacks, glazed display cabinet, double French doors to

**CONSERVATORY:** Continuation of the slate tile flooring, and further French doors to the garden

**SHOWER ROOM:** Superbly fitted luxury shower room with large tiled shower enclosure, pedestal wash hand basin, high level W.C., wall tiling, extractor fan