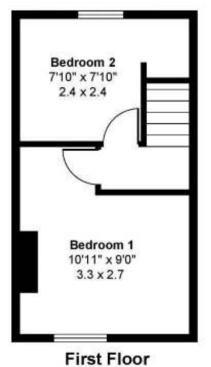

## **FIRST FLOOR**

**MASTER BEDROOM**: front aspect with pretty outlook

**BEDROOM TWO:** access to loft space, view over woodland