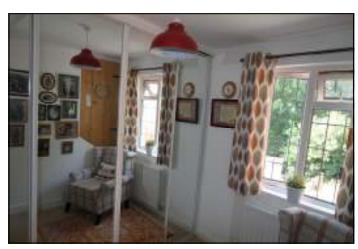

SITTING ROOM: KITCHEN: CONSERVATORY
LARGE BATHROOM: MASTER BEDROOM
BEDROOM TWO: PRETTY SECLUDED GARDENS
GAS CENTRAL HEATING
PARKING: EPC: d rating

The front garden leads to a stable style front door opening to:

**ENTRANCE PORCH:** also with stable door opening to:

**SITTING ROOM:** Feature beamed ceiling, brick feature fireplace with mantle and brick hearth, large window to front

**KITCHEN:** Shaker style with range of base, eye level and tall cupboards, with integrated fridge/freezer, washing machine and oven with ceramic hob and extractor over, water softener, slate floor tiles, inset sink with tiled splashbacks, glazed display cabinet, double French doors to