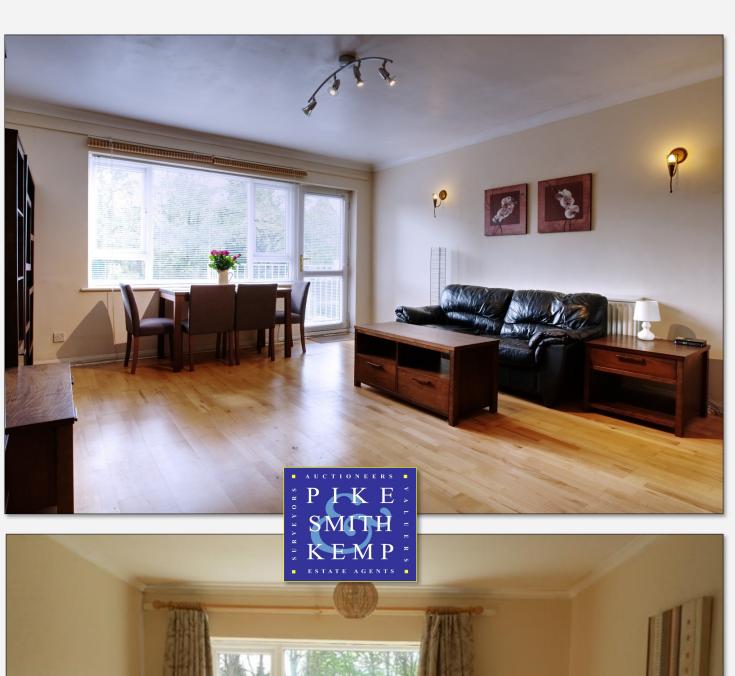

#### £365,000 Leasehold

"A spacious apartment with balcony in the popular river area of Maidenhead"

Benefitting from an open south-facing aspect with large living room with balcony and two double bedrooms. There is a spacious reception hall leading to the kitchen then inner hallway, bathroom and separate wc. Boulters Gardens is approached through electronic gates and there is an allocated parking space. Located just a short stroll from the popular Ray Mill Island beauty spot and the River Thames. Maidenhead town centre is 1.5 miles away.

## ENTRANCE HALL: LIVING ROOM: KITCHEN: INNER HALLWAY: BATHROOM: SEPARATE WC: TWO DOUBLE BEDROOMS

**EPC Rating: C** 