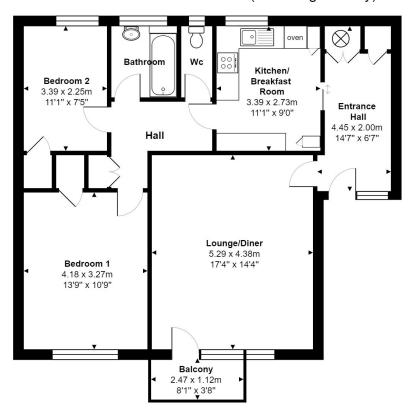

#### Boulters Gardens, Maidenhead, SL6 8TR

Total Area: 78.8 m<sup>2</sup> ... 849 ft<sup>2</sup> (excluding balcony)

Whilst every attempt has been made to ensure the accuracy of the floor plans contained here, measurements of doors, windows and rooms are approximate and no responsibility is taken for any error, omission or mis-statement. These plans are for representation purposes only.