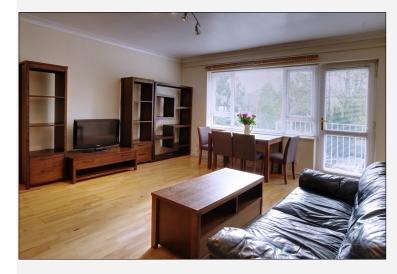

#### £365,000 Leasehold

"A spacious apartment with balcony in the popular river area of Maidenhead"

Benefitting from an open south-facing aspect with large living room with balcony and two double bedrooms. There is a spacious reception hall leading to the kitchen then inner hallway, bathroom and separate wc. Boulters Gardens is approached through electronic gates and there is an allocated parking space. Located just a short stroll from the popular Ray Mill Island beauty spot and the River Thames. Maidenhead town centre is 1.5 miles away.

## ENTRANCE HALL: LIVING ROOM: KITCHEN: INNER HALLWAY: BATHROOM: SEPARATE WC: TWO DOUBLE BEDROOMS

**EPC Rating: C** 