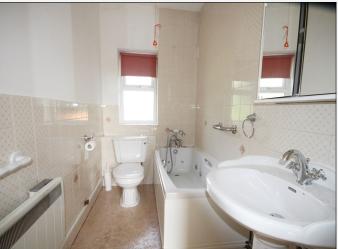

#### ENTRANCE HALL: LIVING/DINING ROOM: KITCHEN: BEDROOM: BATHROOM

**Directions:** From Maidenhead town centre take the A4 towards Reading proceeding up Castle Hill, at the brow of the hill turn left into Grenfell Road, follow the road back down towards the town, cross the bridge and turn left into High Town Road at the bollards then take the second turning left into East Road.