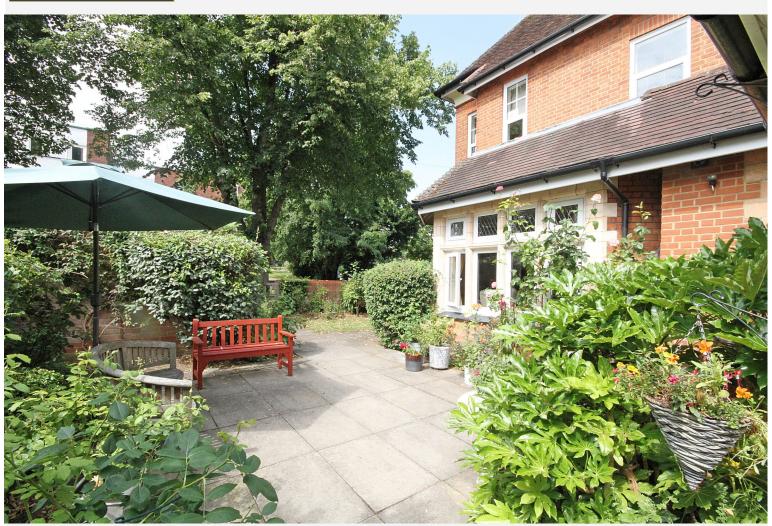

#### "A ground floor apartment in an attractive period building with good communal facilities"

A light and airy ground floor retirement apartment (males over 65 and females over 60) in the Victorian portion of this established development which is located in a pleasant tree lined road within a short walk of the High Street and railway station. Sherringham Court is a warden assisted property with well appointed residents lounge providing comfortable and secure living with pleasant outside space and off street parking.