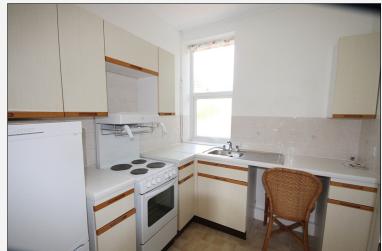

#### ENTRANCE HALL: LIVING/DINING ROOM: KITCHEN: BEDROOM: BATHROOM

**Directions:** From Maidenhead town centre take the A4 towards Reading proceeding up Castle Hill, at the brow of the hill turn left into Grenfell Road, follow the road back down towards the town, cross the bridge and turn left into High Town Road at the bollards then take the second turning left into East Road.