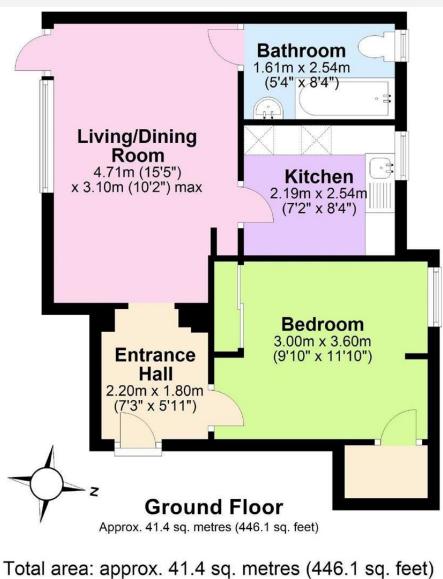

#### ENTRANCE HALL: LIVING/DINING ROOM: KITCHEN: BEDROOM: BATHROOM

**Directions:** From Maidenhead town centre take the A4 towards Reading proceeding up Castle Hill, at the brow of the hill turn left into Grenfell Road, follow the road back down towards the town, cross the bridge and turn left into High Town Road at the bollards then take the second turning left into East Road.