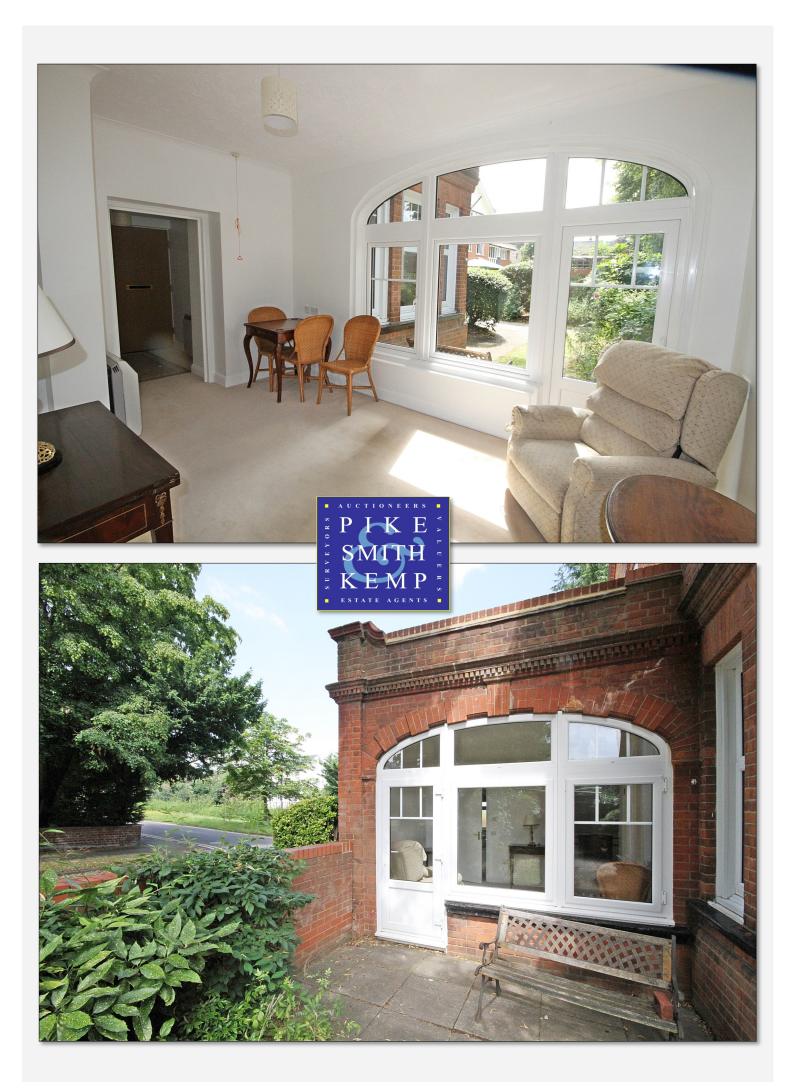

#### "A ground floor apartment in an attractive period building with good communal facilities"

A light and airy ground floor retirement apartment (males over 65 and females over 60) in the Victorian portion of this established development which is located in a pleasant tree lined road within a short walk of the High Street and railway station. Sherringham Court is a warden assisted property with well appointed residents lounge providing comfortable and secure living with pleasant outside space and off street parking.

#### ENTRANCE HALL: LIVING/DINING ROOM: KITCHEN: BEDROOM: BATHROOM

**Directions:** From Maidenhead town centre take the A4 towards Reading proceeding up Castle Hill, at the brow of the hill turn left into Grenfell Road, follow the road back down towards the town, cross the bridge and turn left into High Town Road at the bollards then take the second turning left into East Road.