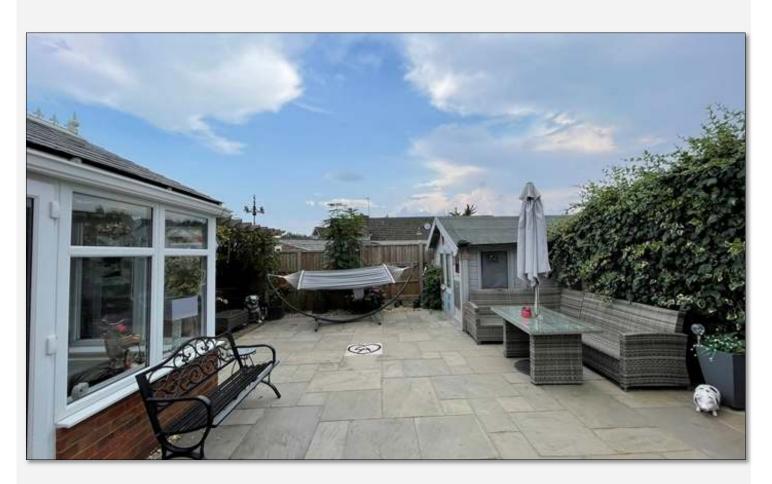

### 'A refurbished 2 bedroom detached bungalow'

A refurbished, extended and re-modelled detached bungalow in an established residential road on the Maidenhead/Cookham borders. The property offers a stylish contemporary interior, low maintenance landscaped garden ,a detached garage and generous driveway. There are local shops and schools within a short walk and Maidenhead town and station are within 1.5 miles with as is Cookham High Street and station.