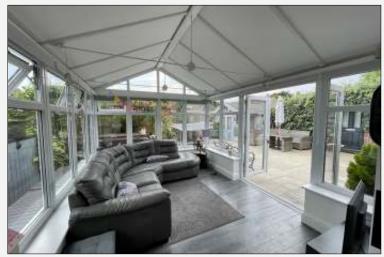

### 'A refurbished 2 bedroom detached bungalow'

A refurbished, extended and re-modelled detached bungalow in an established residential road on the Maidenhead/Cookham borders. The property offers a stylish contemporary interior, low maintenance landscaped garden ,a detached garage and generous driveway. There are local shops and schools within a short walk and Maidenhead town and station are within 1.5 miles with as is Cookham High Street and station.