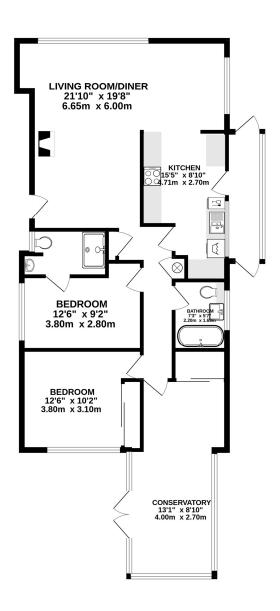

shed 2 bedroom detached bungalow'

A refurbished, extended and re-modelled detached bungalow in an established residential road on the Maidenhead/Cookham borders. The property offers a stylish contemporary interior, low maintenance landscaped garden ,a detached garage and generous driveway. There are local shops and schools within a short walk and Maidenhead town and station are within 1.5 miles with as is Cookham High Street and station.

Council Tax band: F EPC rating: D

The M4 and M40 motorway are easily accessible providing access to Heathrow and Central London. Rail services to London Paddington are available from Maidenhead Station with an excellent service to London Paddington and directly into the city centre via the Elizabeth Line.

GROUND FLOOR 1052 sq.ft. (97.7 sq.m.) approx.















### PIKE SMITH & KEMP

22 QUEEN STREET, MAIDENHEAD, BERKSHIRE SL6 1HZ
MAIDENHEAD@PIKESMITHKEMP.CO.UK

WWW.pskweb.co.uk

01628 621177