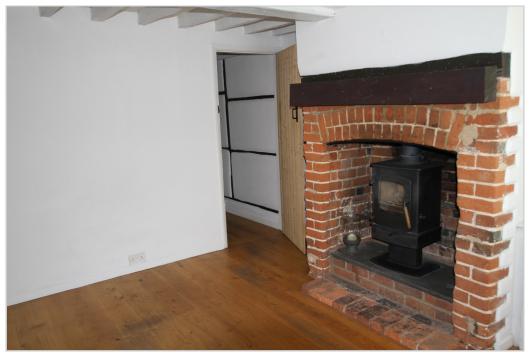

# THIS CHARMING COTTAGE PROVIDES FLEXIBLE ACCOMMODATION WHICH INCLUDES;

**SITTING ROOM:** a characterful room with beams, French oak wood flooring and feature fireplace housing wood burning stove

**INNER HALLWAY/LOBBY:** which could be utilised as a study area, also provides access to the stairs, bathroom and open plan kitchen/dining/family area