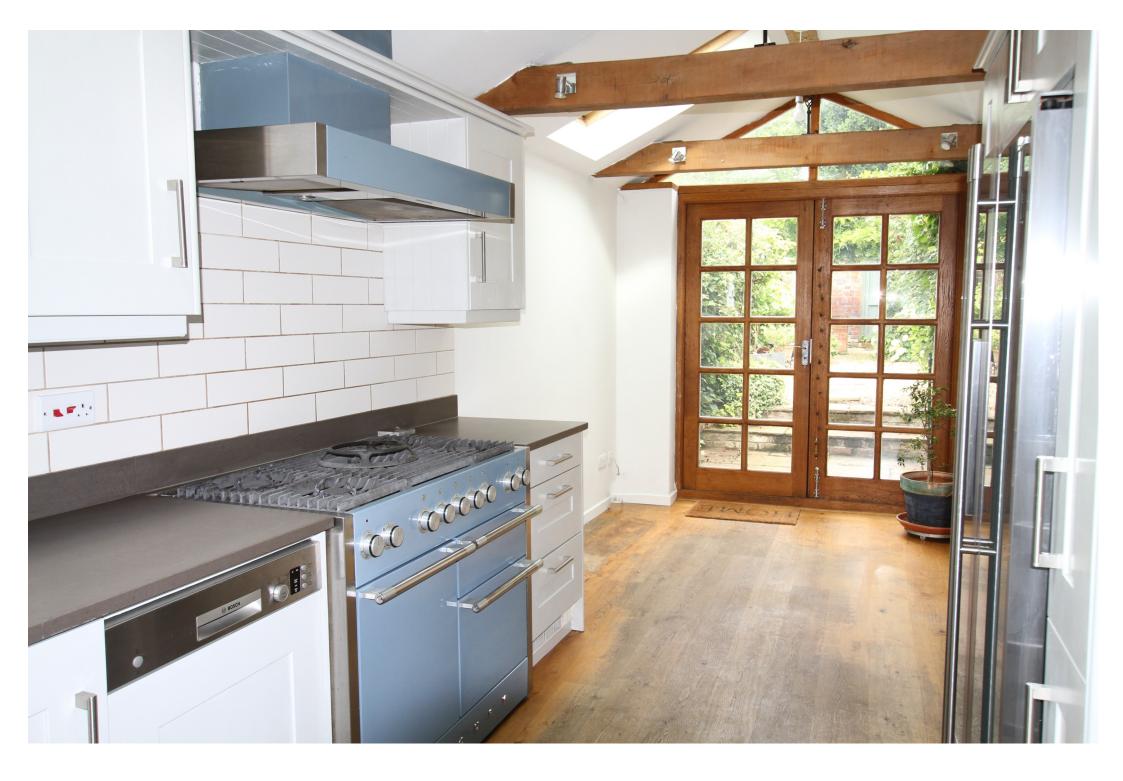

KITCHEN/DINING/FAMILY ROOM: an undoubted feature of the property this delightful room, with vaulted ceiling, benefits from an extension which provides space for a dining area, or for soft furnishings, and looks out onto the garden through French Doors, with window above, within the kitchen there is a range of eye and base level units, with space for a range oven with hob and extractor over, space for a large fridge/freezer and a separate wine fridge, an integral Bosch dishwasher, microwave oven, and sink.