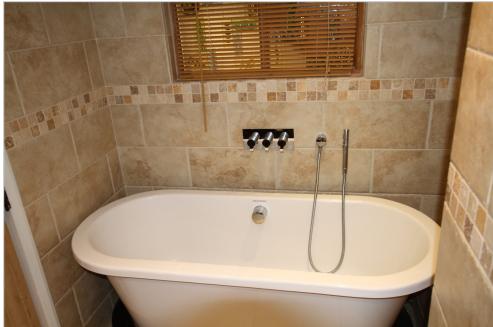

**BATHROOM:** comprises of a free standing bath, wash-handbasin over a vanity unit, a low level WC and heated towel rail, the room is fully tiled