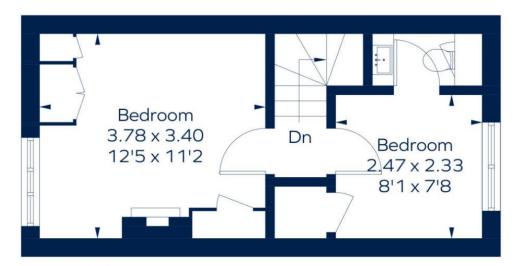

## First Floor

### First Floor

FRONT ASPECT BEDROOM: feature fireplace with fitted wardrobe

**REAR ASPECT BEDROOM:** with an ensuite WC and separate shower cubicle.