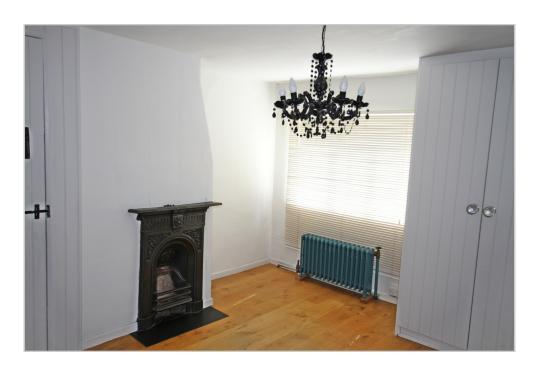

### First Floor

FRONT ASPECT BEDROOM: feature fireplace with fitted wardrobe

**REAR ASPECT BEDROOM:** with an ensuite WC and separate shower cubicle.