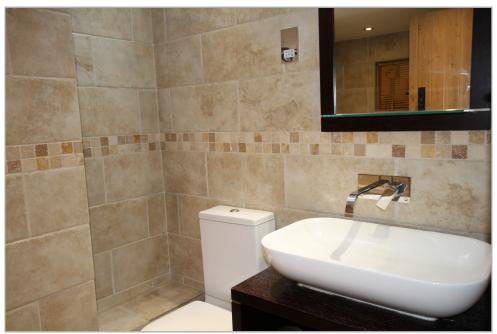

**BATHROOM:** comprises of a free standing bath, wash-handbasin over a vanity unit, a low level WC and heated towel rail, the room is fully tiled