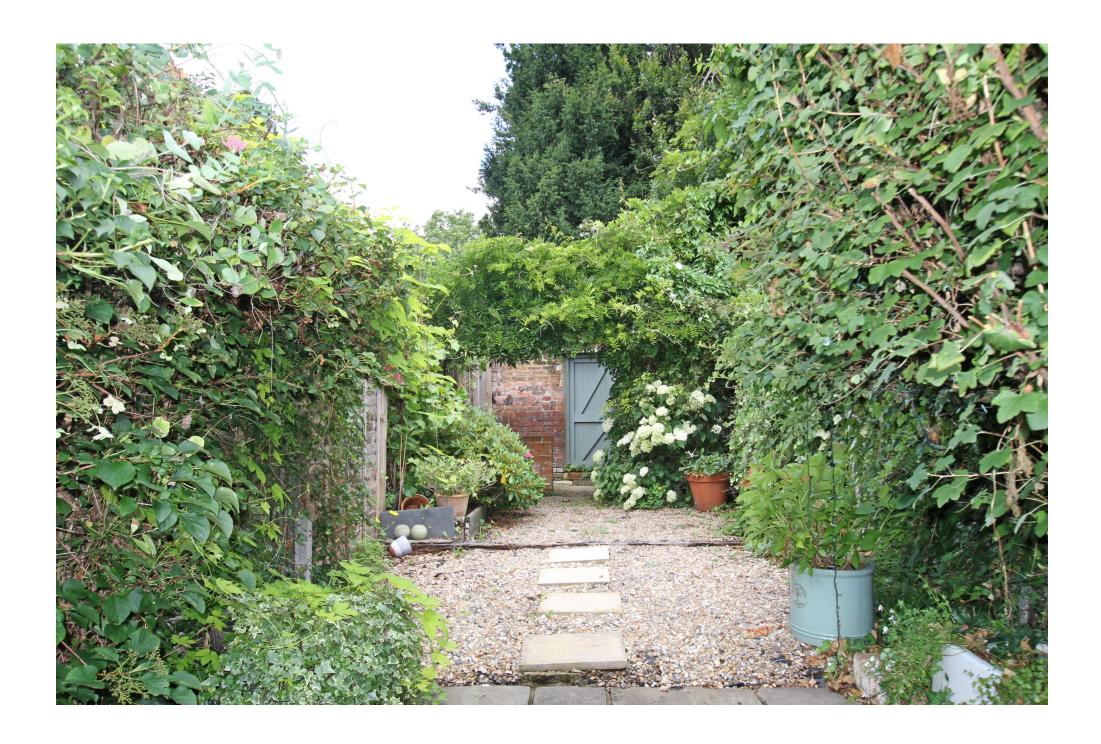

### OUTSIDE

**GARDEN:** An exceptionally pretty and secluded rear garden, designed to be low maintenance with paved and decked areas, mature shrubs and specimen trees, with a gate to the park at the rear of the garden.