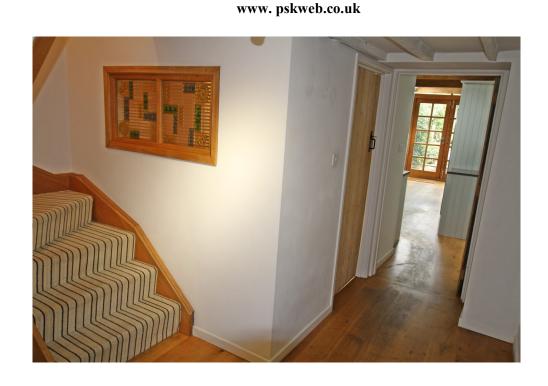

# THIS CHARMING COTTAGE PROVIDES FLEXIBLE ACCOMMODATION WHICH INCLUDES;

**SITTING ROOM:** a characterful room with beams, French oak wood flooring and feature fireplace housing wood burning stove

**INNER HALLWAY/LOBBY:** which could be utilised as a study area, also provides access to the stairs, bathroom and open plan kitchen/dining/family area