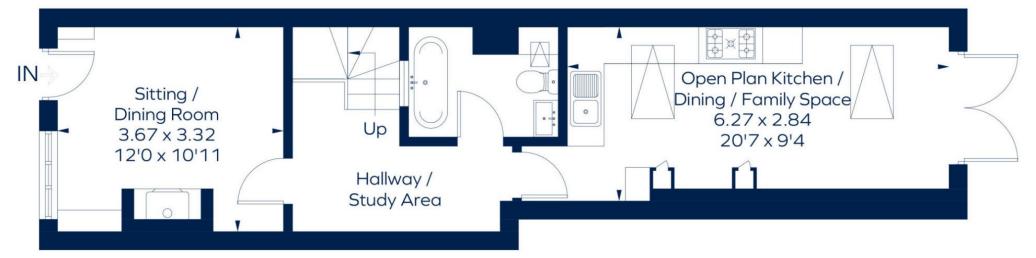

# **Ground Floor**

# THIS CHARMING COTTAGE PROVIDES FLEXIBLE ACCOMMODATION WHICH INCLUDES;

**SITTING ROOM:** a characterful room with beams, French oak wood flooring and feature fireplace housing wood burning stove

**INNER HALLWAY/LOBBY:** which could be utilised as a study area, also provides access to the stairs, bathroom and open plan kitchen/dining/family area

KITCHEN/DINING/FAMILY ROOM: an undoubted feature of the property this delightful room, with vaulted ceiling, benefits from an extension which provides space for a dining area, or for soft furnishings, and looks out onto the garden through French Doors, with window above, within the kitchen there is a range of eye and base level units, with space for a range oven with hob and extractor over, space for a large fridge/freezer and a separate wine fridge, an integral Bosch dishwasher, microwave oven, and sink.