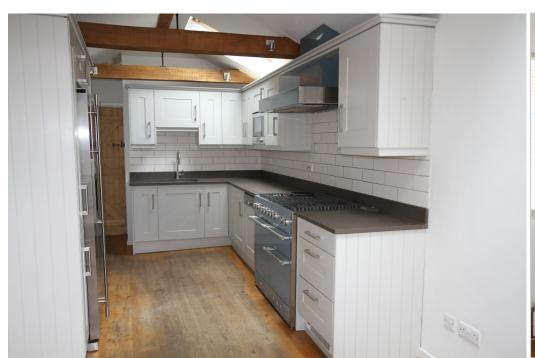

KITCHEN/DINING/FAMILY ROOM: an undoubted feature of the property this delightful room, with vaulted ceiling, benefits from an extension which provides space for a dining area, or for soft furnishings, and looks out onto the garden through French Doors, with window above, within the kitchen there is a range of eye and base level units, with space for a range oven with hob and extractor over, space for a large fridge/freezer and a separate wine fridge, an integral Bosch dishwasher, microwave oven, and sink.