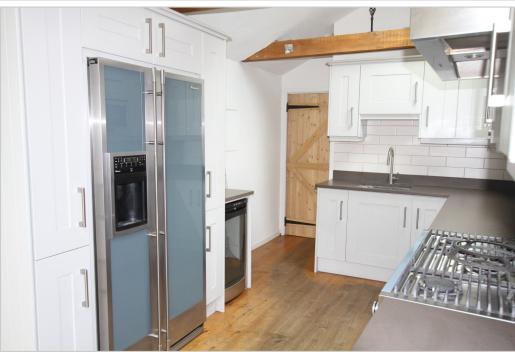

KITCHEN/DINING/FAMILY ROOM: an undoubted feature of the property this delightful room, with vaulted ceiling, benefits from an extension which provides space for a dining area, or for soft furnishings, and looks out onto the garden through French Doors, with window above, within the kitchen there is a range of eye and base level units, with space for a range oven with hob and extractor over, space for a large fridge/freezer and a separate wine fridge, an integral Bosch dishwasher, microwave oven, and sink.