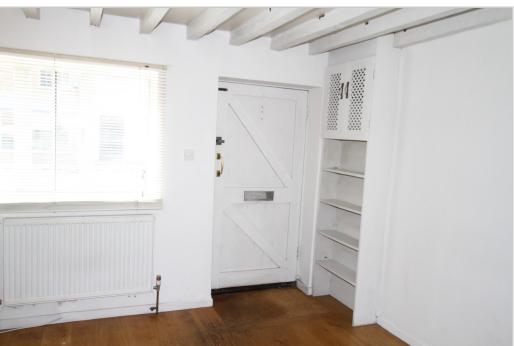

# THIS CHARMING COTTAGE PROVIDES FLEXIBLE ACCOMMODATION WHICH INCLUDES;

**SITTING ROOM:** a characterful room with beams, French oak wood flooring and feature fireplace housing wood burning stove

**INNER HALLWAY/LOBBY:** which could be utilised as a study area, also provides access to the stairs, bathroom and open plan kitchen/dining/family area