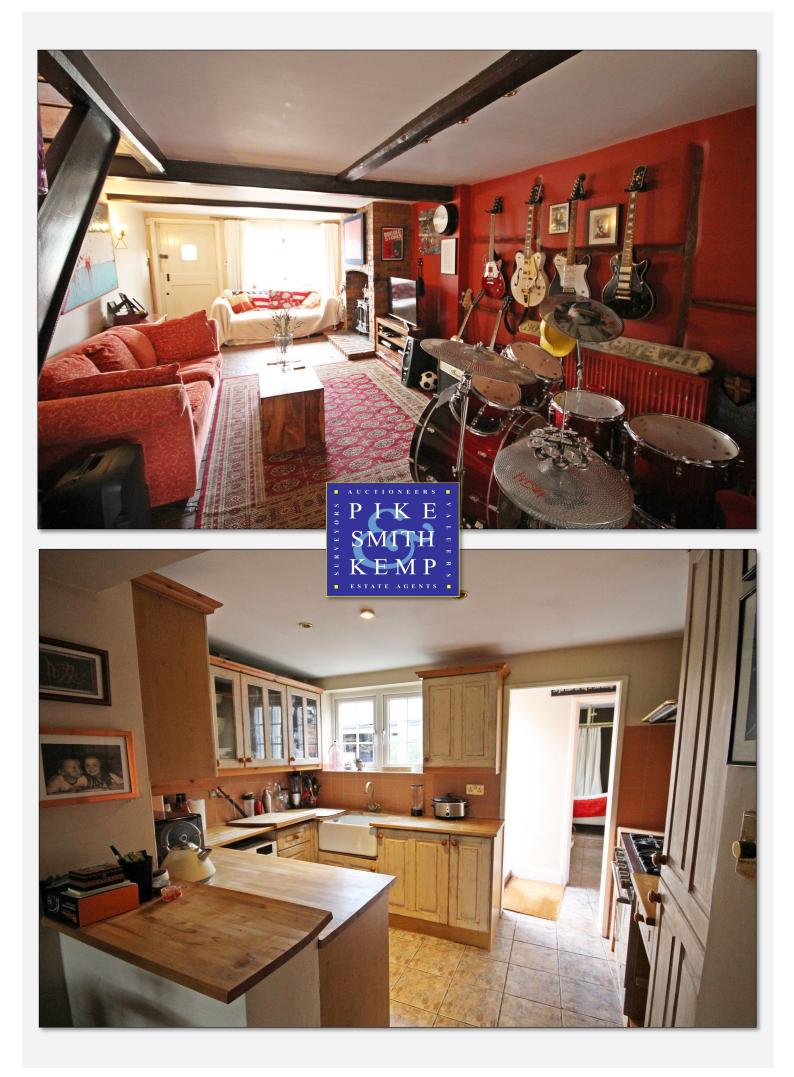

Accommodation comprises of a lounge with bay window and pretty wood burning stove, kitchen and bathroom. On the first floor are two bedrooms.