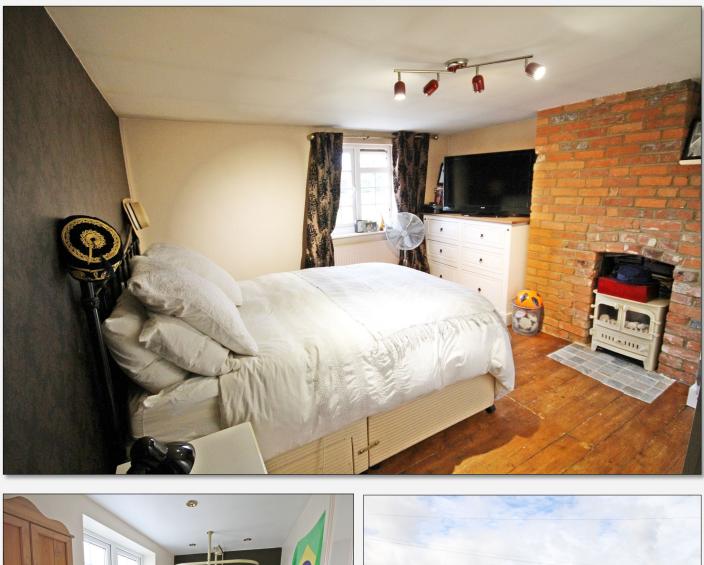

Accommodation comprises of a lounge with bay window and pretty wood burning stove, kitchen and bathroom. On the first floor are two bedrooms.