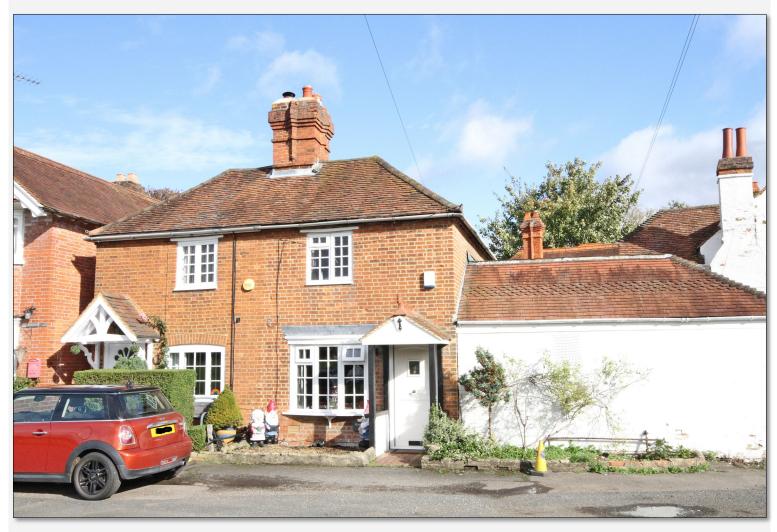

## Honeysuckle Cottage Littlewick Green, Berkshire SL6 3QU

## £375,000 Freehold

"Attractive period 2 bedroom cottage in a sought after location"

A charming period cottage, well appointed throughout situated in this desirable village location overlooking the picturesque village green. The property provides a wealth of charm and character features. Maidenhead town and station are just over 3 miles away and there is easy access to the nearby towns of Twyford, Henley, Marlow and Reading and the M4 and M40 motorways.

Accommodation comprises of a lounge with bay window and pretty wood burning stove, kitchen and bathroom. On the first floor are two bedrooms.