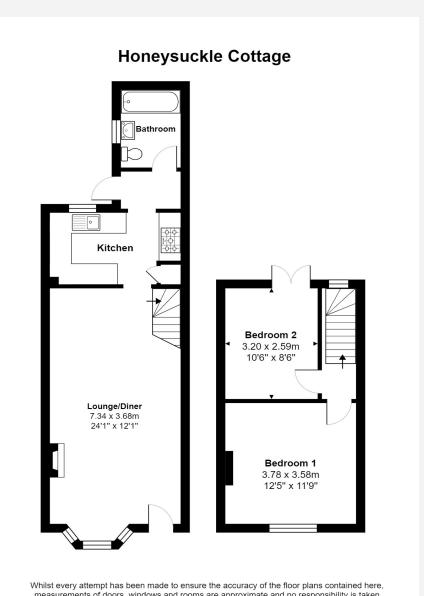

Accommodation comprises of a lounge with bay window and pretty wood burning stove, kitchen and bathroom. On the first floor are two bedrooms.

## **EPC RATING: D**

measurements of doors, windows and rooms are approximate and no responsibility is taken for any error, omission or mis-statement. These plans are for representation purposes only.

**Directions:** From Maidenhead town centre proceed west along the A4/Bath Road for just under 2 miles continuing straight on at the Maidenhead thicket roundabout, after about 1 mile on the Bath Road turn left onto Jubilee Road where the property can be found on the left hand side.