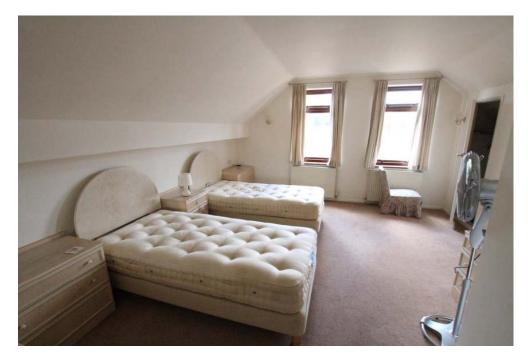

### FIRST FLOOR

Landing with carpet flooring throughout with doors to,

Main Bedroom: Windows to rear garden

**Bedroom 2:** Window to front

**Bathroom:** White suite including wash hand basin, low level WC and panel enclosed bath