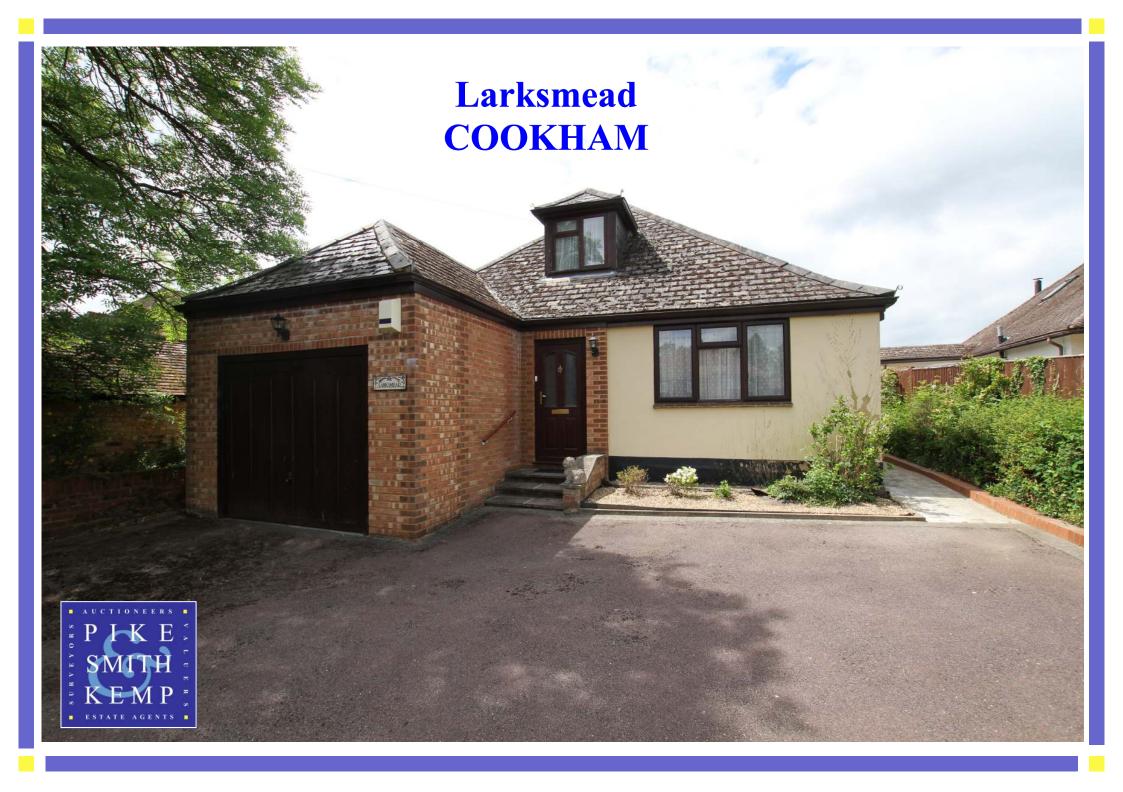

## Larksmead, Grange Road, Cookham SL6 9TH

A three/four bedroom detached house with potential to refurbish and extend (subject to planning). The property occupies a substantial plot situated in a convenient location a few minutes walk from Cookham's local amenities including the village High Street, Cookham Station serving Paddington and Central/East London, Primary School, Medical Centre and local shops. Both the M4 and M40 are easily accessible with links to the M25 and London Heathrow. Beautiful river and rural walks on the doorstep.

### **OUTSIDE**

**Front Garden:** Large wall enclosed driveway with space for multiple vehicles, with raised borders and shrubs.

**Rear Garden:** Large garden mainly laid to lawn, with large terraces, enclosed by a combination of panelled fencing and mature hedges.