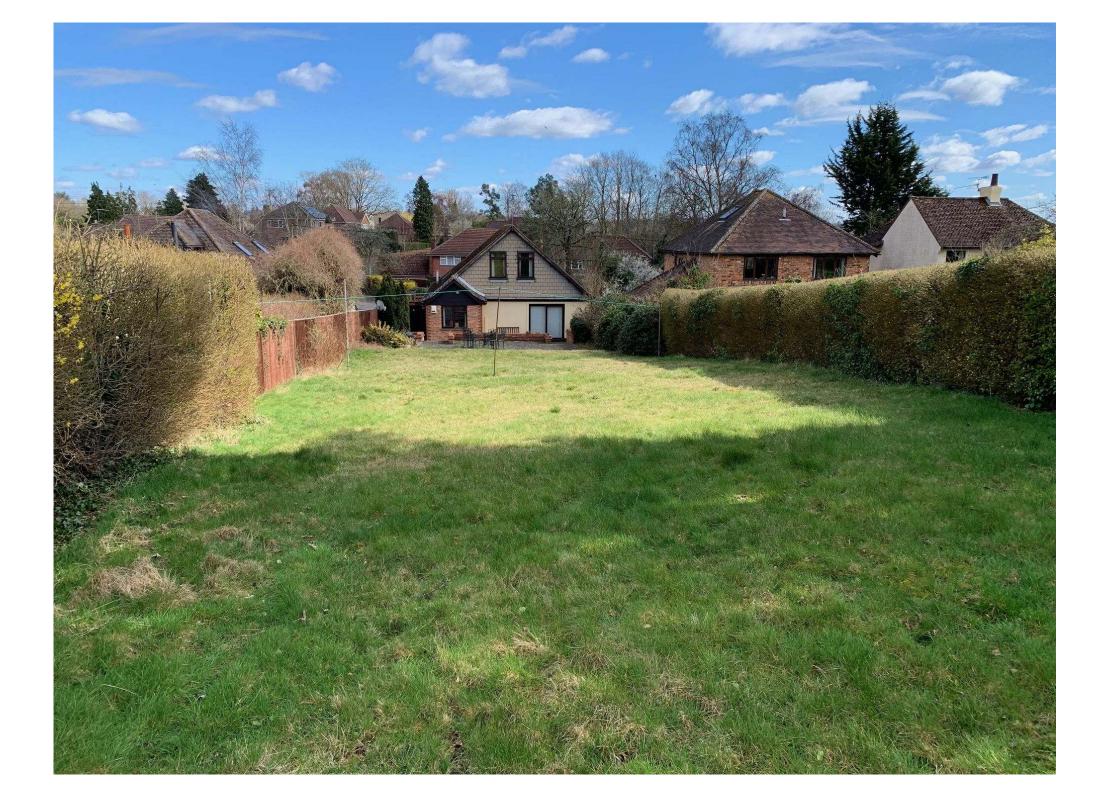

### **OUTSIDE**

**Front Garden:** Large wall enclosed driveway with space for multiple vehicles, with raised borders and shrubs.

**Rear Garden:** Large garden mainly laid to lawn, with large terraces, enclosed by a combination of panelled fencing and mature hedges.