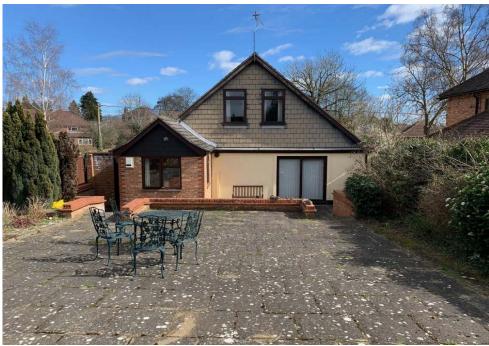

## Larksmead, Grange Road, Cookham SL6 9TH

A three/four bedroom detached house with potential to refurbish and extend (subject to planning). The property occupies a substantial plot situated in a convenient location a few minutes walk from Cookham's local amenities including the village High Street, Cookham Station serving Paddington and Central/East London, Primary School, Medical Centre and local shops. Both the M4 and M40 are easily accessible with links to the M25 and London Heathrow. Beautiful river and rural walks on the doorstep.

### **OUTSIDE**

**Front Garden:** Large wall enclosed driveway with space for multiple vehicles, with raised borders and shrubs.

**Rear Garden:** Large garden mainly laid to lawn, with large terraces, enclosed by a combination of panelled fencing and mature hedges.