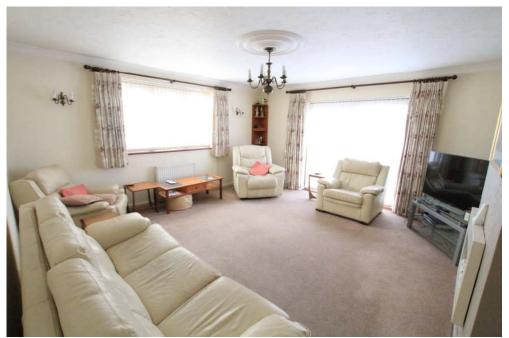

#### **GROUND FLOOR**

Entrance hallway, linking ground floor accommodation

**Sitting Room:** Fireplace, double aspect to the garden.

Dining Room/Bedroom 4: Side aspect

**Kitchen:** Range of eye and base level units, boiler, space and plumbing for washing maching, dishwasher and fridge freezer, and oven, side door leading to the garden