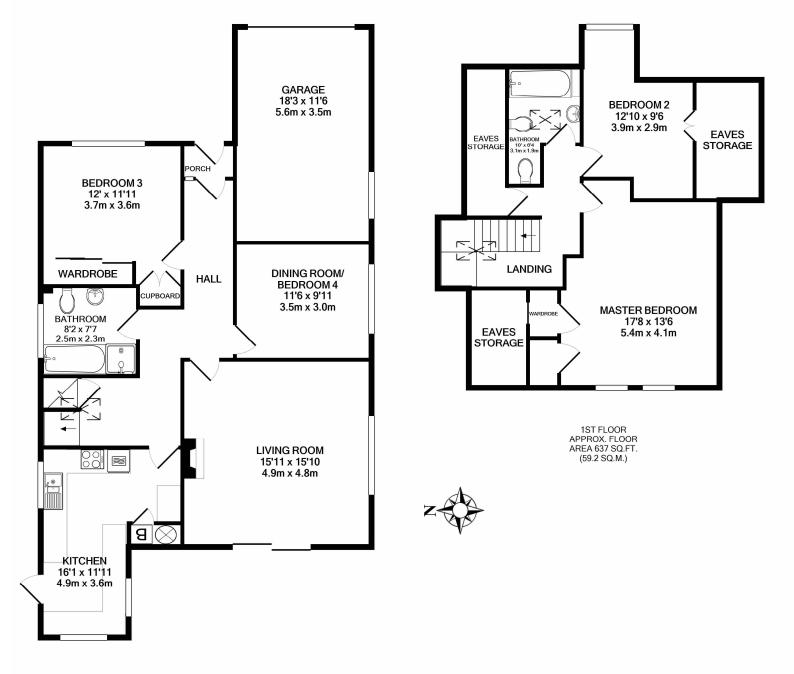

#### **GROUND FLOOR**

Entrance hallway, linking ground floor accommodation

**Sitting Room:** Fireplace, double aspect to the garden.

Dining Room/Bedroom 4: Side aspect

**Kitchen:** Range of eye and base level units, boiler, space and plumbing for washing maching, dishwasher and fridge freezer, and oven, side door leading to the garden

**Bedroom 3:** Front aspect

**Bathroom:** White suite including wash hand basin, low level WC and panel enclosed bath, window to side

### FIRST FLOOR

Landing with carpet flooring throughout with doors to,

Main Bedroom: Windows to rear garden

**Bedroom 2:** Window to front

**Bathroom:** White suite including wash hand basin, low level WC and panel enclosed bath

cookham@pikesmithkemp.co.uk 01628 532010 www.pskweb.co.uk

GROUND FLOOR APPROX. FLOOR AREA 1119 SQ.FT. (104.0 SQ.M.)

#### TOTAL APPROX. FLOOR AREA 1757 SQ.FT. (163.2 SQ.M.)

Whilst every attempt has been made to ensure the accuracy of the floor plan contained here, measurements of doors, windows, rooms and any other items are approximate and no responsibility is taken for any error, omission, or mis-statement. This plan is for illustrative purposes only and should be used as such by any prospective purchaser. The services, systems and appliances shown have not been tested and no guarantee as to their operability or efficiency can be given Made with Metropix ©2021