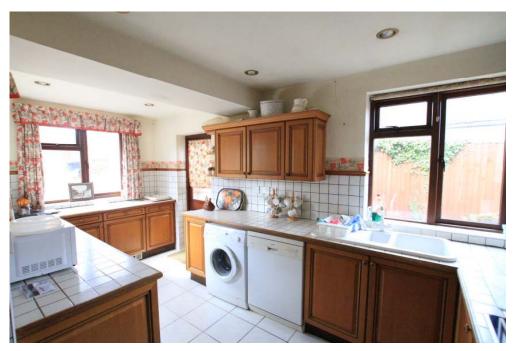

#### **GROUND FLOOR**

Entrance hallway, linking ground floor accommodation

**Sitting Room:** Fireplace, double aspect to the garden.

Dining Room/Bedroom 4: Side aspect

**Kitchen:** Range of eye and base level units, boiler, space and plumbing for washing maching, dishwasher and fridge freezer, and oven, side door leading to the garden