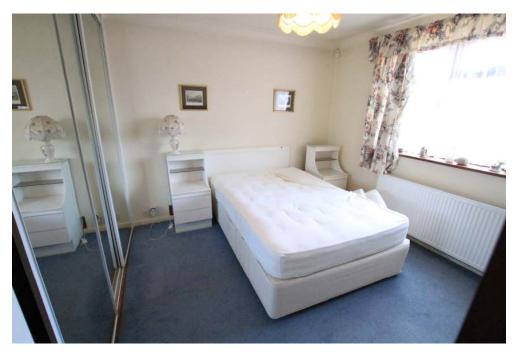

### FIRST FLOOR

Landing with carpet flooring throughout with doors to,

Main Bedroom: Windows to rear garden

**Bedroom 2:** Window to front

**Bathroom:** White suite including wash hand basin, low level WC and panel enclosed bath