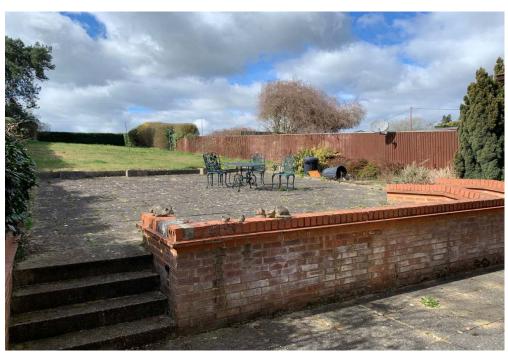

### **OUTSIDE**

**Front Garden:** Large wall enclosed driveway with space for multiple vehicles, with raised borders and shrubs.

**Rear Garden:** Large garden mainly laid to lawn, with large terraces, enclosed by a combination of panelled fencing and mature hedges.