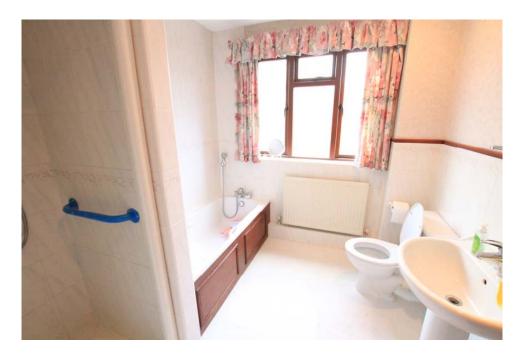

**Bedroom 3:** Front aspect

**Bathroom:** White suite including wash hand basin, low level WC and panel enclosed bath, window to side