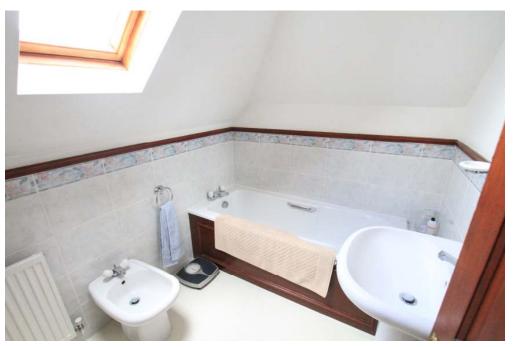

### FIRST FLOOR

Landing with carpet flooring throughout with doors to,

Main Bedroom: Windows to rear garden

**Bedroom 2:** Window to front

**Bathroom:** White suite including wash hand basin, low level WC and panel enclosed bath