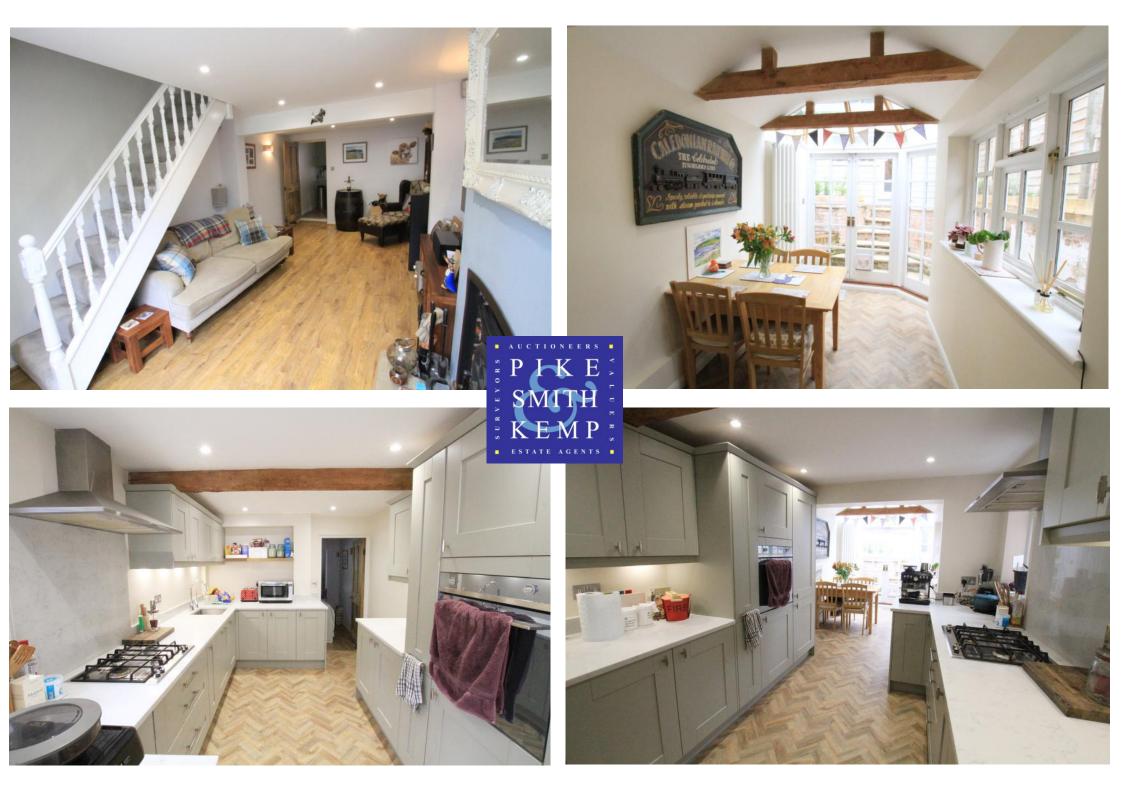

# 3 Overton Cottages, Kings Lane COOKHAM DEAN SL6 9BA

A superbly presented character cottage with many period features including beams and a lovely fireplace with wood burner, comprehensively modernised and extended, featuring a large garden office/studio.

2 Double bedrooms, luxuriously refitted bathroom, beautifully appointed kitchen with conservatory style dining area, living room with fireplace and view over the very private South East facing cottage gardens. Picturesque and highly sought after Cookham Dean is a thriving rural village surrounded by National Trust land. a real hidden gem. It has an historic Village Church, a selection of award winning gastro pubs/restaurants, and an excellent church & Primary School. Cookham train station provides an excellent service to London Paddington and the newly opened Elizabeth line brings the City within easy reach. The pretty riverside town of Marlow and the M4, M40 and M25 motorways, together with Heathrow Airport are all readily accessible

### LARGE LIVING ROOM BEAUTIFULLY APPOINTED KITCHEN CONSERVATORY STYLE DINING AREA 2 DOUBLE BEDROOMS LUXURIOUSLY REFITTED BATHROOM LARGE GARDEN OFFICE / STUDIO GAS FIRED CENTRAL HEATING : LOG BURNER SOUTH EAST FACING COTTAGE GARDENS OFF STREET PARKING EPC : C