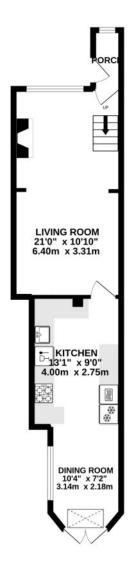

2 Double bedrooms, luxuriously refitted bathroom, beautifully appointed kitchen with conservatory style dining area, living room with fireplace and view over the very private South East facing cottage gardens. Picturesque and highly sought after Cookham Dean is a thriving rural village surrounded by National Trust land. a real hidden gem. It has an historic Village Church, a selection of award winning gastro pubs/restaurants, and an excellent church & Primary School. Cookham train station provides an excellent service to London Paddington and the newly opened Elizabeth line brings the City within easy reach. The pretty riverside town of Marlow and the M4, M40 and M25 motorways, together with Heathrow Airport are all readily accessible

### LARGE LIVING ROOM BEAUTIFULLY APPOINTED KITCHEN CONSERVATORY STYLE DINING AREA 2 DOUBLE BEDROOMS LUXURIOUSLY REFITTED BATHROOM LARGE GARDEN OFFICE / STUDIO GAS FIRED CENTRAL HEATING : LOG BURNER SOUTH EAST FACING COTTAGE GARDENS OFF STREET PARKING EPC : C

#### TOTAL FLOOR AREA : 889 sq.ft. (82.5 sq.m.) approx.

White every attent of the technology of the accuracy of the flowing contained there, measurements does variable and the second of the accuracy of the flowing contained there, measurements does variable accuracy of the flowing contained there for any more measurement. This plan is for illustrative purposes only and should be used as such by any prospective purchase. The services, systems and applicances shown have not been tested and no guarantee as to their operability or efficiency can be given. Made with theropic CR022