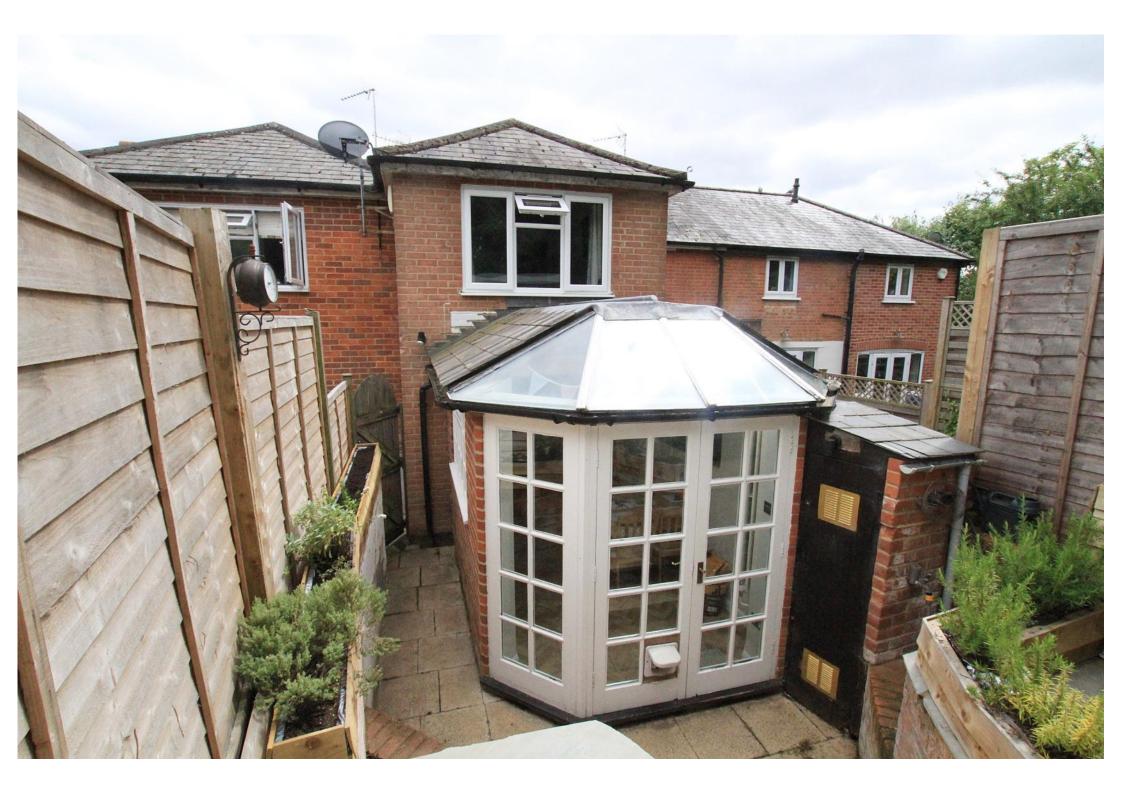

2 Double bedrooms, luxuriously refitted bathroom, beautifully appointed kitchen with conservatory style dining area, living room with fireplace and view over the very private South East facing cottage gardens. Picturesque and highly sought after Cookham Dean is a thriving rural village surrounded by National Trust land. a real hidden gem. It has an historic Village Church, a selection of award winning gastro pubs/restaurants, and an excellent church & Primary School. Cookham train station provides an excellent service to London Paddington and the newly opened Elizabeth line brings the City within easy reach. The pretty riverside town of Marlow and the M4, M40 and M25 motorways, together with Heathrow Airport are all readily accessible

### LARGE LIVING ROOM BEAUTIFULLY APPOINTED KITCHEN CONSERVATORY STYLE DINING AREA 2 DOUBLE BEDROOMS LUXURIOUSLY REFITTED BATHROOM LARGE GARDEN OFFICE / STUDIO GAS FIRED CENTRAL HEATING : LOG BURNER SOUTH EAST FACING COTTAGE GARDENS OFF STREET PARKING EPC : C