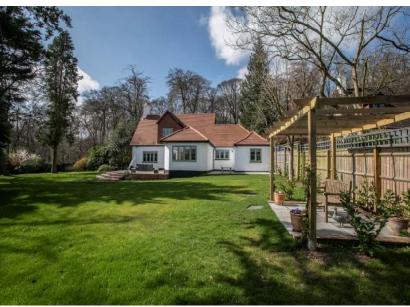

## Cliveden Cottage Quarry Wood Road, Cookham Dean, Berkshire

A beautifully presented and tastefully modernised 4 bedroom detached house, recently refurbished to a very high specification. This property also benefits from a superb open-plan kitchen/living area, driveway parking and large landscaped gardens, situated opposite woodland in this sought after location.

SPACIOUS ENTRANCE HALL: CLOAKROOM:
SUPERB OPEN PLAN KITCHEN/DINING AREA/FAMILY ROOM WITH BI-FOLDS ONTO GARDEN
UTILITY ROOM: LARGE SITTING ROOM WITH FEATURE BRICK OPEN FIREPLACE
MASTER BEDROOM WITH EN SUITE BATHROOM:
FOUR FURTHER BEDROOMS: FURTHER SHOWER ROOM:
BEAUTIFUL LARGE LANDSCAPED GARDENS WITH PATIO AND FURTHER PERGOLA
DRIVEWAY PARKING FOR MULTIPLE VEHICLES: