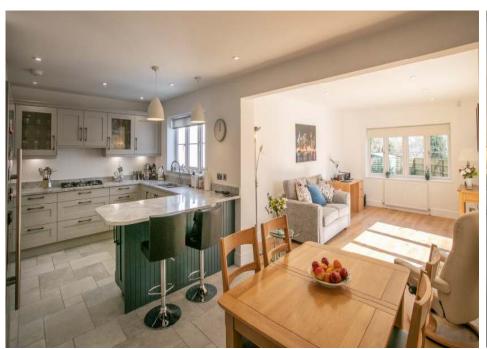

SPACIOUS ENTRANCE HALL: CLOAKROOM:
SUPERB OPEN PLAN KITCHEN/DINING AREA/FAMILY ROOM WITH BI-FOLDS ONTO GARDEN
UTILITY ROOM: LARGE SITTING ROOM WITH FEATURE BRICK OPEN FIREPLACE
MASTER BEDROOM WITH EN SUITE BATHROOM:
FOUR FURTHER BEDROOMS: FURTHER SHOWER ROOM:
BEAUTIFUL LARGE LANDSCAPED GARDENS WITH PATIO AND FURTHER PERGOLA
DRIVEWAY PARKING FOR MULTIPLE VEHICLES: