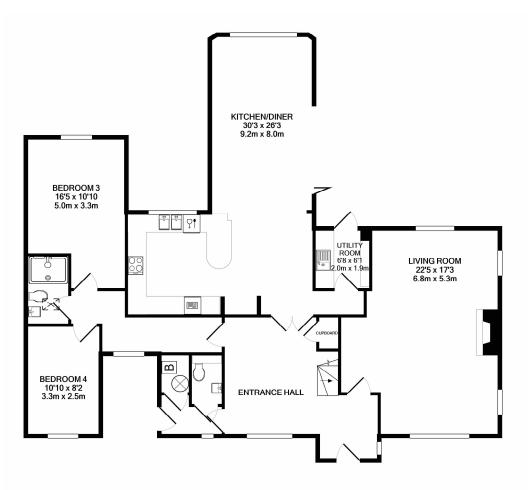

**EPC** rating: **D** 

Price: £1,475,000 Freehold

PIKE SMITH & KEMP Lower Road, Cookham Berkshire, SL6 9EH

cookham@pikesmithkemp.co.uk 01628 532010 www. pskweb.co.uk

GROUND FLOOR APPROX. FLOOR AREA 1456 SQ.FT. (135.3 SQ.M.)

## TOTAL APPROX. FLOOR AREA 2148 SQ.FT. (199.6 SQ.M.)

Whilst every attempt has been made to ensure the accuracy of the floor plan contained here, measurements of doors, windows, rooms and any other items are approximate and no responsibility is taken for any error, omission, or mis-statement. This plan is for illustrative purposes only and should be used as such by any prospective purchaser. The services, systems and appliances shown have not been tested and no guarantee as to their observability or efficiency can be given Made with Metropix ©2021