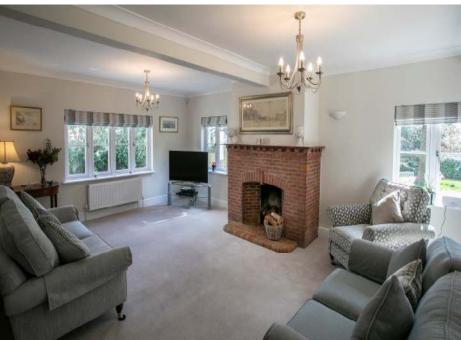

SPACIOUS ENTRANCE HALL: CLOAKROOM:
SUPERB OPEN PLAN KITCHEN/DINING AREA/FAMILY ROOM WITH BI-FOLDS ONTO GARDEN
UTILITY ROOM: LARGE SITTING ROOM WITH FEATURE BRICK OPEN FIREPLACE
MASTER BEDROOM WITH EN SUITE BATHROOM:
FOUR FURTHER BEDROOMS: FURTHER SHOWER ROOM:
BEAUTIFUL LARGE LANDSCAPED GARDENS WITH PATIO AND FURTHER PERGOLA
DRIVEWAY PARKING FOR MULTIPLE VEHICLES: