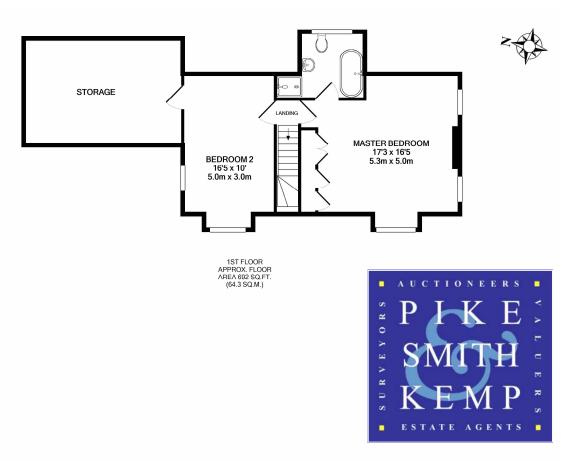

## TOTAL APPROX. FLOOR AREA 2148 SQ.FT. (199.6 SQ.M.)

Whilst every attempt has been made to ensure the accuracy of the floor plan contained here, measurements of doors, windows, rooms and any other items are approximate and no responsibility is taken for any error, omission, or mis-statement. This plan is for illustrative purposes only and should be used as such by any prospective purchaser. The services, systems and appliances shown have not been tested and no guarantee as to their observability or efficiency can be given Made with Metropix ©2021