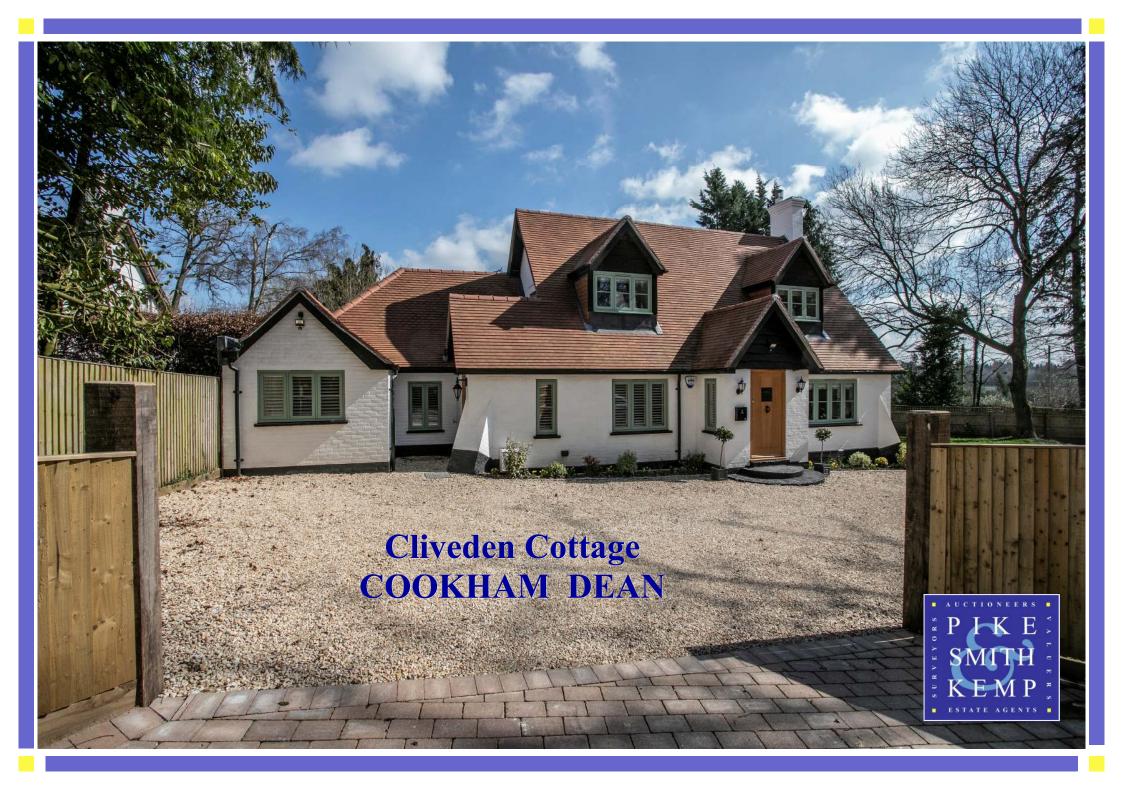

## Cliveden Cottage Quarry Wood Road, Cookham Dean, Berkshire

A beautifully presented and tastefully modernised 4 bedroom detached house, recently refurbished to a very high specification. This property also benefits from a superb open-plan kitchen/living area, driveway parking and large landscaped gardens, situated opposite woodland in this sought after location.

SPACIOUS ENTRANCE HALL: CLOAKROOM:
SUPERB OPEN PLAN KITCHEN/DINING AREA/FAMILY ROOM WITH BI-FOLDS ONTO GARDEN
UTILITY ROOM: LARGE SITTING ROOM WITH FEATURE BRICK OPEN FIREPLACE
MASTER BEDROOM WITH EN SUITE BATHROOM:
FOUR FURTHER BEDROOMS: FURTHER SHOWER ROOM:
BEAUTIFUL LARGE LANDSCAPED GARDENS WITH PATIO AND FURTHER PERGOLA
DRIVEWAY PARKING FOR MULTIPLE VEHICLES: