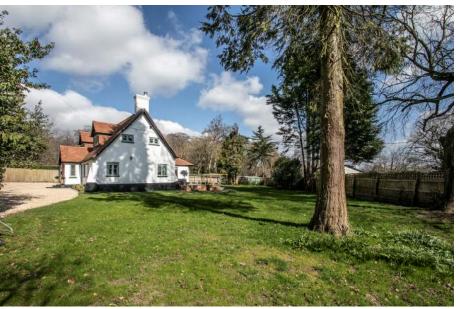

## Cliveden Cottage Quarry Wood Road, Cookham Dean, Berkshire

A beautifully presented and tastefully modernised 4 bedroom detached house, recently refurbished to a very high specification. This property also benefits from a superb open-plan kitchen/living area, driveway parking and large landscaped gardens, situated opposite woodland in this sought after location.

SPACIOUS ENTRANCE HALL: CLOAKROOM:
SUPERB OPEN PLAN KITCHEN/DINING AREA/FAMILY ROOM WITH BI-FOLDS ONTO GARDEN
UTILITY ROOM: LARGE SITTING ROOM WITH FEATURE BRICK OPEN FIREPLACE
MASTER BEDROOM WITH EN SUITE BATHROOM:
FOUR FURTHER BEDROOMS: FURTHER SHOWER ROOM:
BEAUTIFUL LARGE LANDSCAPED GARDENS WITH PATIO AND FURTHER PERGOLA
DRIVEWAY PARKING FOR MULTIPLE VEHICLES: