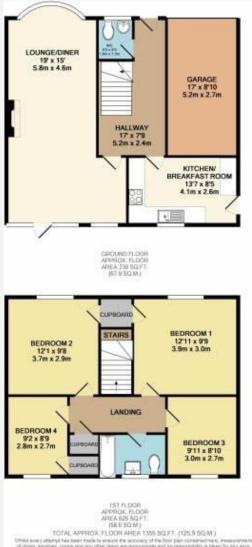

Entrance hall: Cloakroom: Sitting/dining room: Modern fitted kitchen: Four bedrooms: Modern bathroom: Driveway and garage: Garden backing onto National Trust land.

Directions: Leave Maidenhead on the roundabout and take the first on the on the left into North Town Road and Close.