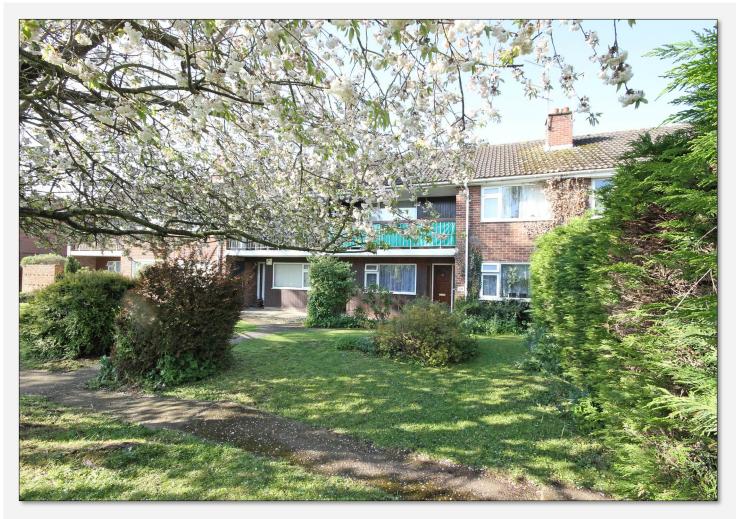

### 48 Wootton Way Maidenhead, Berkshire SL6 4QY

## Price £275,000 Leasehold

"Good sized first floor maisonette offered onto the market with no onward chain"

A well proportioned two bedroom first floor maisonette located circa 1 mile west of the town and station and a stones throw from local shops and schools. The property which is being sold with no onward chain benefits from a good sized west facing garden, balcony and garage in nearby block.