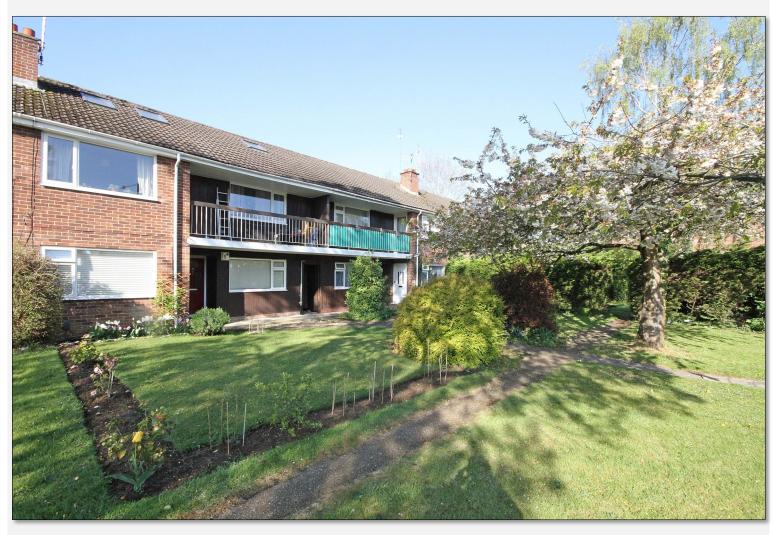

### 48 Wootton Way Maidenhead, Berkshire SL6 4QY

## Price £275,000 Leasehold

"Good sized first floor maisonette offered onto the market with no onward chain"

A well proportioned two bedroom first floor maisonette located circa 1 mile west of the town and station and a stones throw from local shops and schools. The property which is being sold with no onward chain benefits from a good sized west facing garden, balcony and garage in nearby block.