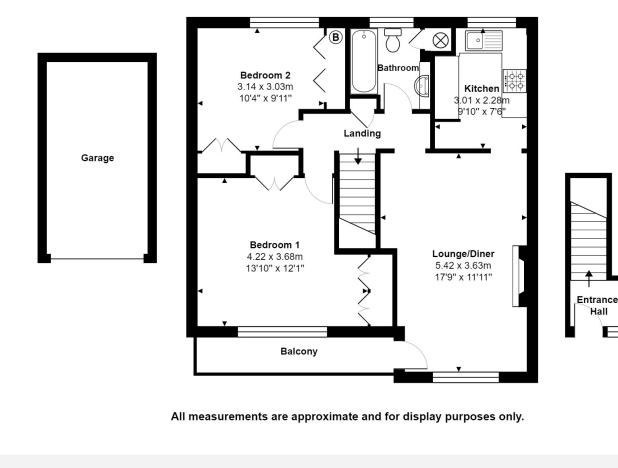

#### Wootton Way, Maidenhead, SL6 4QY

Total Area: 65.0 m<sup>2</sup> ... 700 ft<sup>2</sup> (excluding garage, balcony, entrance hall)

DIRECTIONS: From Maidenhead town centre proceed west along the A4/Bath Road for about 1 mile and turn right at the mini roundabout into Wootton Way.