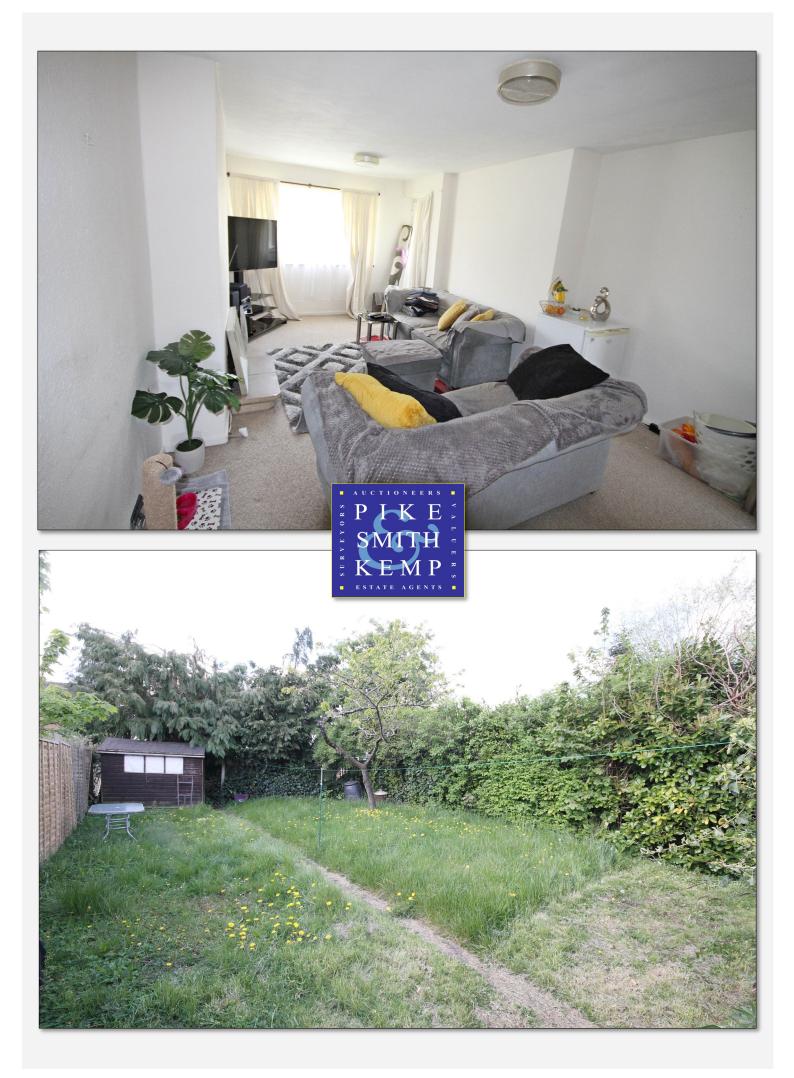

## Price £275,000 Leasehold

"Good sized first floor maisonette offered onto the market with no onward chain"

A well proportioned two bedroom first floor maisonette located circa 1 mile west of the town and station and a stones throw from local shops and schools. The property which is being sold with no onward chain benefits from a good sized west facing garden, balcony and garage in nearby block.

#### ENTRANCE HALL: LOUNGE/DINING ROOM: KITCHEN: TWO BEDROOMS: BATHROOM: BALCONY: GARAGE IN BLOCK: REAR GARDEN

**EPC RATING: C** 

Lease length: Ground rent: Maintenance charges: