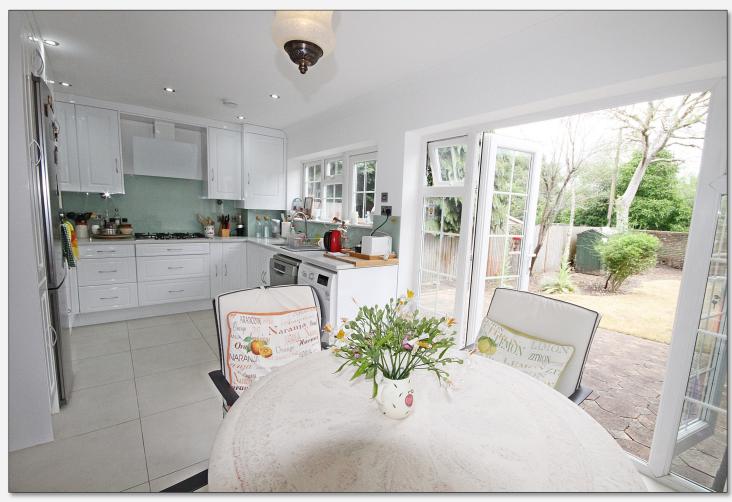

## 'A well presented family home close to town'

A recently re-modelled and refurbished linked detached house in a small cul-de-sac backing onto National Trust countryside and within 20 minutes walk of the town centre and station. Improvements to the property include a refitted kitchen, 2 refitted shower rooms and a new central heating system.

There is a garage to the front and a good sized garden with direct access to numerous acres of countryside providing walking and cycling routes to Cookham. The house is being sold with no onward chain.