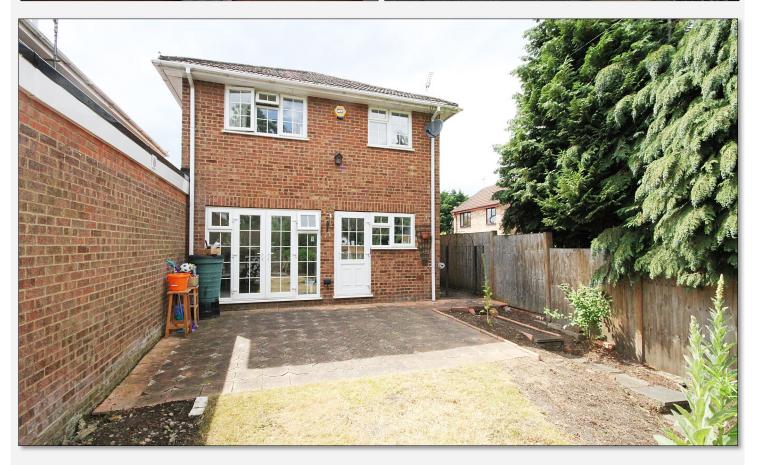

## 'A well presented family home close to town'

A recently re-modelled and refurbished linked detached house in a small cul-de-sac backing onto National Trust countryside and within 20 minutes walk of the town centre and station. Improvements to the property include a refitted kitchen, 2 refitted shower rooms and a new central heating system.

There is a garage to the front and a good sized garden with direct access to numerous acres of countryside providing walking and cycling routes to Cookham. The house is being sold with no onward chain.