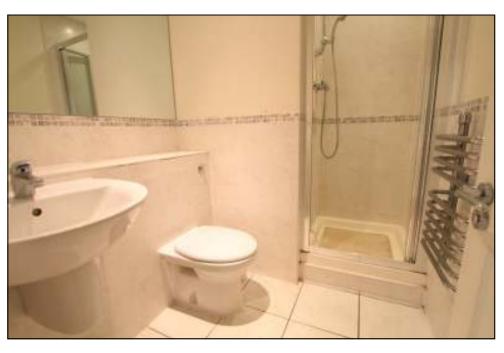

**MASTER BEDROOM:** Built-in double wardrobe with sliding beech effect/glass doors, hanging rail and storage shelf over, Telephone and TV/FM/SAT points, door to:

**EN-SUITE SHOWER ROOM:** An entirely tiled large shower enclosure with folding chrome/glass shower door. Low flush WC with concealed cistern. Wall mounted wash hand basin with chrome mixer tap, shaver point, half tiled walls, chrome towel ladder/radiator. Chrome spotlights. Ceramic tiled floor.