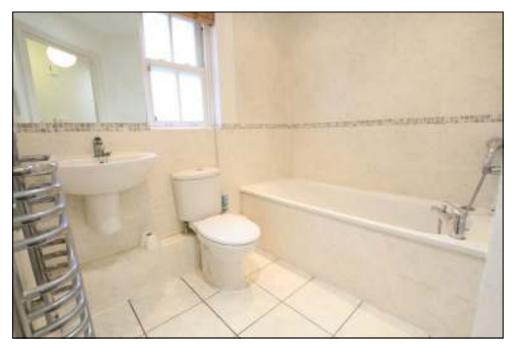

**BEDROOM TWO:** Rear aspect overlooking communal gardens, TV/ FM/SAT points, ESWA ceiling heating controls.

**BATHROOM:** Contemporary white suite comprising ceramic tile enclosed bath with chrome mixer tap and hand held shower attachment, low flush WC, wall mounted wash hand basin with chome mixer tap, chrome towel ladder/radiator, shaver point, chrome spotlights.