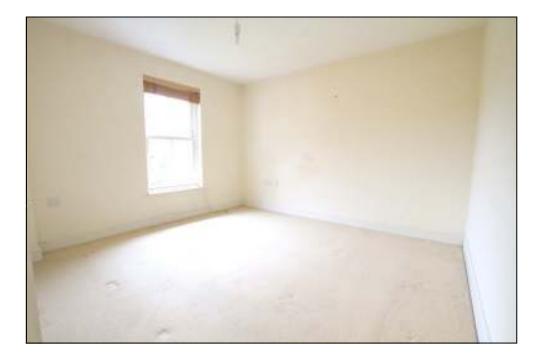

**BEDROOM TWO:** Rear aspect overlooking communal gardens, TV/ FM/SAT points, ESWA ceiling heating controls.

**BATHROOM:** Contemporary white suite comprising ceramic tile enclosed bath with chrome mixer tap and hand held shower attachment, low flush WC, wall mounted wash hand basin with chome mixer tap, chrome towel ladder/radiator, shaver point, chrome spotlights.