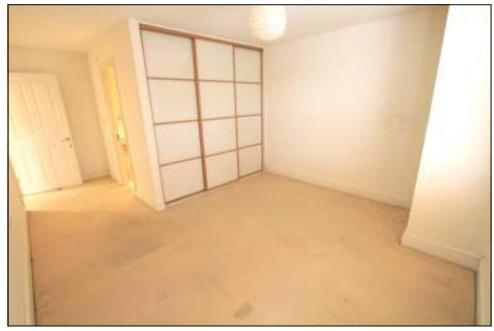

**MASTER BEDROOM:** Built-in double wardrobe with sliding beech effect/glass doors, hanging rail and storage shelf over, Telephone and TV/FM/SAT points, door to:

**EN-SUITE SHOWER ROOM:** An entirely tiled large shower enclosure with folding chrome/glass shower door. Low flush WC with concealed cistern. Wall mounted wash hand basin with chrome mixer tap, shaver point, half tiled walls, chrome towel ladder/radiator. Chrome spotlights. Ceramic tiled floor.