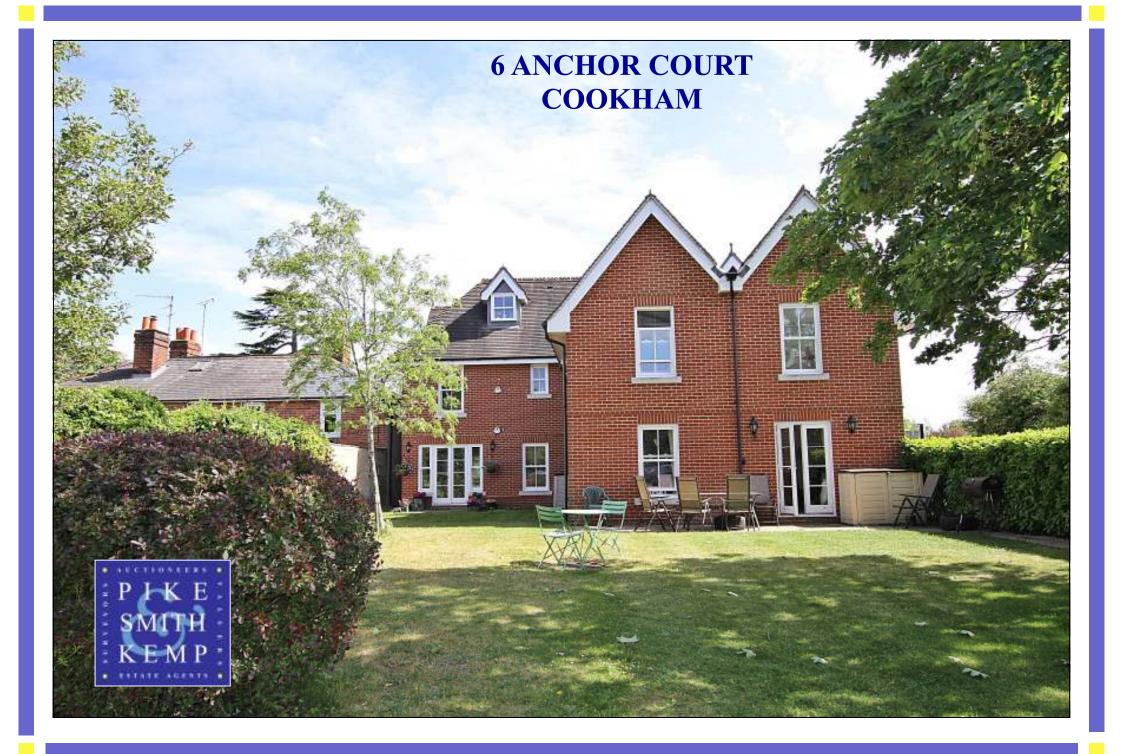

## 6 ANCHOR COURT, THE POUND COOKHAM, SL6 9QF

A first floor apartment built by Kingsway Homes to the highest specifications. This small prestigious development, is located between Cookham village and Cookham Rise, all local amenities are within easy walking distance. These include the Cookham/Maidenhead branch line station serving Paddington & Central/East London (Maidenhead Crossrail 2020), an outstanding Primary School, Medical Centre and local shops. The picturesque village High Street, which provides a selection of excellent restaurants/pubs is nearby along with easy access to M4, M25, M40 and Heathrow Airport. This location achieves the benefits of a picturesque rural situation with country walks and excellent local facilities.

### OUTSIDE

To the rear of the property are landscaped **COMMUNAL GARDENS** and a gravelled allocated **PARKING AREA**.

Ground rent: £350 per annum.

Lease: 99 year lease with 83 years remaining.

Maintenance/Service Charge: £858 per six months to cover landscaping, communal cleaning, public liability/buildings insurance, communal window cleaning.