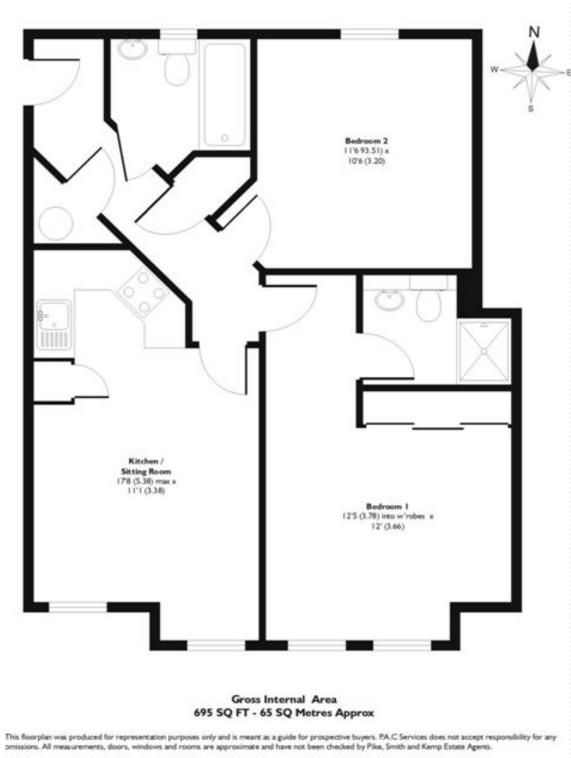

### COMMUNAL ENTRANCE HALL : ENTRYPHONE SYSTEM LIVING ROOM OPEN PLAN TO KITCHEN AREA MASTER BEDROOM WITH EN-SUITE SHOWER ROOM : SECOND BEDROOM BATHROOM : UNDERFLOOR AND CEILING ELECTRIC HEATING : FULLY CARPETED COMMUNAL GARDENS : PARKING : DOUBLE GLAZED SASH WINDOWS SECURITY SYSTEM

### LIVING ROOM OPEN PLAN TO KITCHEN AREA:

*Living Room:* Underfloor and ceiling heating – ESWA Heating controls, points for Telephone TV, FM and SAT. Solid flush ash internal doors.

*Kitchen Area:* Professionally designed, and includes quality Beech effect units comprising base drawer and wall storage units. A Siemens integrated fridge freezer, and Siemens electric oven and Siemens ceramic hob with a stylish stainless steel extractor hood. Co-ordinated ceramic wall tiling. A stainless steel sink and drainer with mixer tap. Fitted waste disposal unit inset into roll top work surface. Integrated combination washer/dryer and integrated dishwasher. Chrome downlighting. Ceramic floor tiles.

**MASTER BEDROOM:** Built-in double wardrobe with sliding beech effect/glass doors, hanging rail and storage shelf over, Telephone and TV/FM/SAT points, door to:

**EN-SUITE SHOWER ROOM:** An entirely tiled large shower enclosure with folding chrome/glass shower door. Low flush WC with concealed cistern. Wall mounted wash hand basin with chrome mixer tap, shaver point, half tiled walls, chrome towel ladder/radiator. Chrome spotlights. Ceramic tiled floor.

**BEDROOM TWO:** Rear aspect overlooking communal gardens, TV/ FM/SAT points, ESWA ceiling heating controls.

**BATHROOM:** Contemporary white suite comprising ceramic tile enclosed bath with chrome mixer tap and hand held shower attachment, low flush WC, wall mounted wash hand basin with chome mixer tap, chrome towel ladder/radiator, shaver point, chrome spotlights.