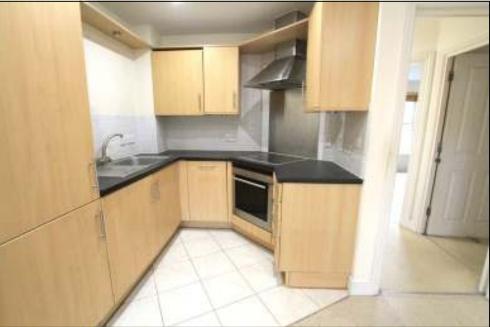

### LIVING ROOM OPEN PLAN TO KITCHEN AREA:

*Living Room:* Underfloor and ceiling heating – ESWA Heating controls, points for Telephone TV, FM and SAT. Solid flush ash internal doors.

*Kitchen Area:* Professionally designed, and includes quality Beech effect units comprising base drawer and wall storage units. A Siemens integrated fridge freezer, and Siemens electric oven and Siemens ceramic hob with a stylish stainless steel extractor hood. Co-ordinated ceramic wall tiling. A stainless steel sink and drainer with mixer tap. Fitted waste disposal unit inset into roll top work surface. Integrated combination washer/dryer and integrated dishwasher. Chrome downlighting. Ceramic floor tiles.