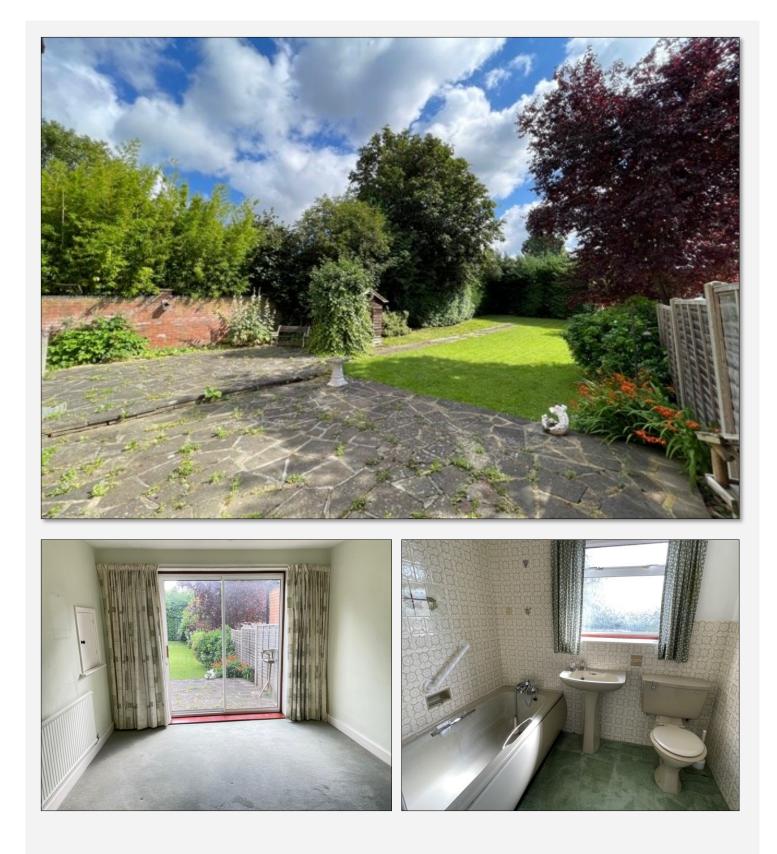

#### Price £575,000 Freehold

'Situated in a sought after location a family home with a 100ft rear garden'

A three bedroom semi -detached home situated in a much favoured residential close located 1.4 miles from Maidenhead town centre. Whilst requiring modernisation, the property offers considerable scope for improvement (stpp) and benefits from a garden of approximately 100ft with a large terrace seating area, driveway and detached garage. The property is being offered onto the market with no onward chain.

ENTRANCE HALL: CLOAKROOM: LIVING ROOM: DINING ROOM: KITCHEN: THREE BEDROOMS: BATH-ROOM: DETACHED GARAGE: 100FT REAR GARDEN: DRIVEWAY PARKING

EPC rating TBC