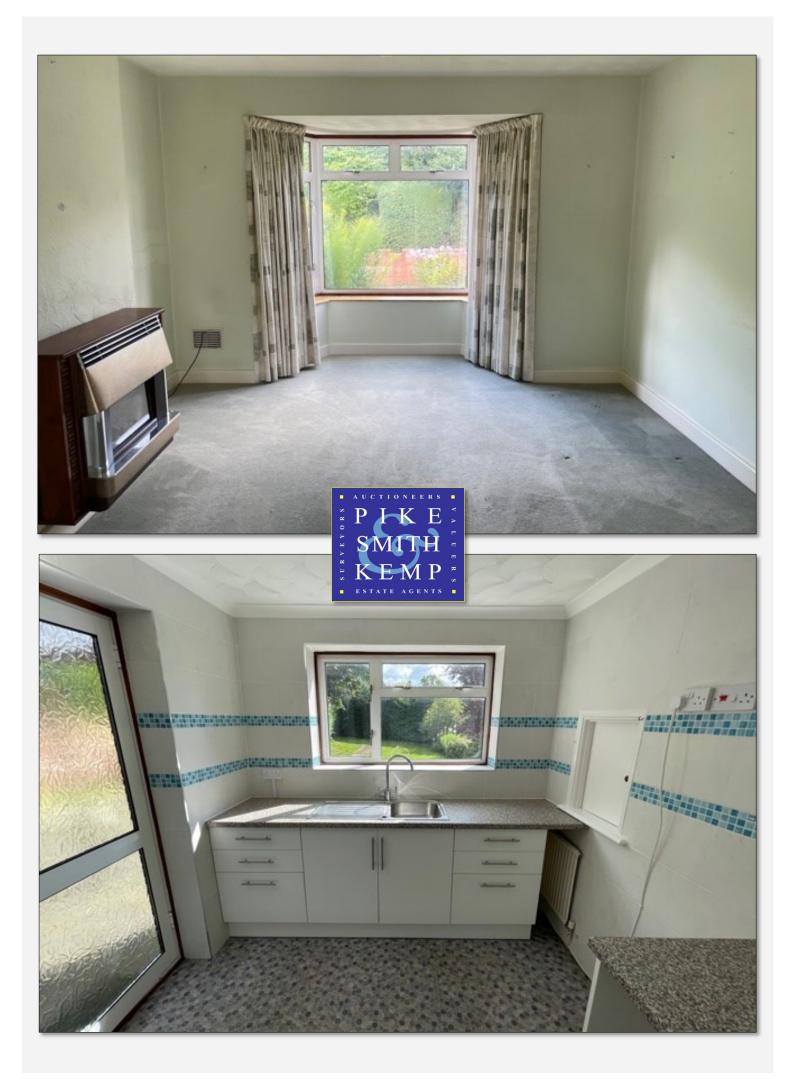

#### Price £575,000 Freehold

'Situated in a sought after location a family home with a 100ft rear garden'

A three bedroom semi -detached home situated in a much favoured residential close located 1.4 miles from Maidenhead town centre. Whilst requiring modernisation, the property offers considerable scope for improvement (stpp) and benefits from a garden of approximately 100ft with a large terrace seating area, driveway and detached garage. The property is being offered onto the market with no onward chain.

ENTRANCE HALL: CLOAKROOM: LIVING ROOM: DINING ROOM: KITCHEN: THREE BEDROOMS: BATH-ROOM: DETACHED GARAGE: 100FT REAR GARDEN: DRIVEWAY PARKING

EPC rating TBC