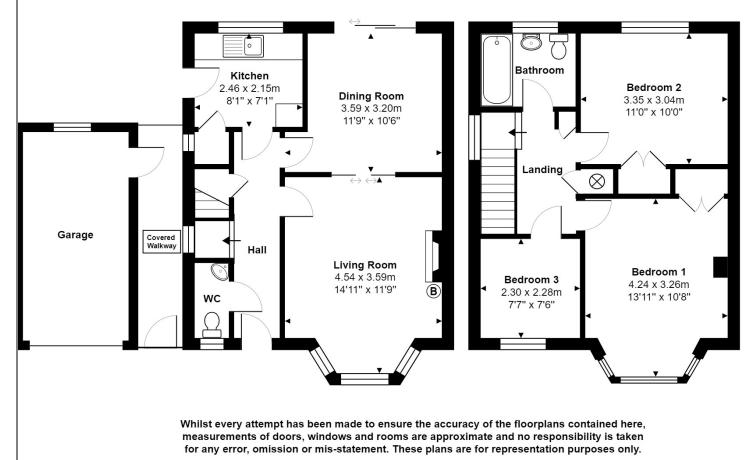

ENTRANCE HALL: CLOAKROOM: LIVING ROOM: DINING ROOM: KITCHEN: THREE BEDROOMS: BATH-ROOM: DETACHED GARAGE: 100FT REAR GARDEN: DRIVEWAY PARKING

EPC rating TBC

#### Altwood Bailey, Maidenhead, SL6 4PQ

Approx: Total Area: 82.7 m<sup>2</sup> ... 890 ft<sup>2</sup> (excluding garage)