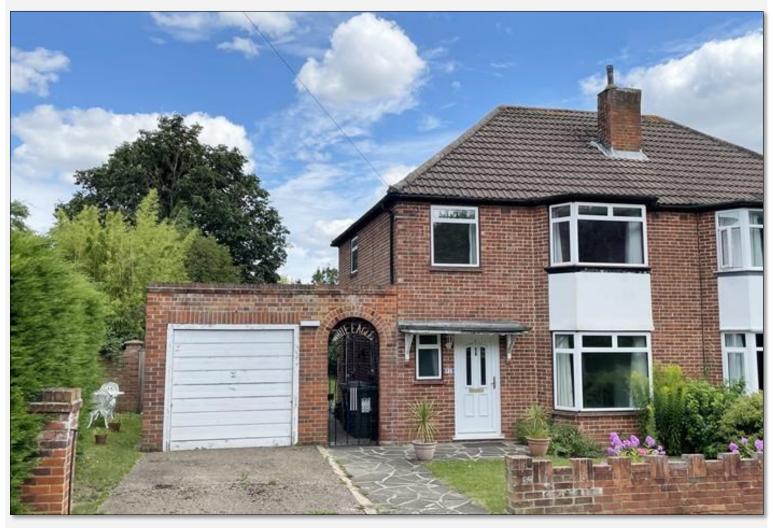

### White Eagles, Altwood Bailey, Maidenhead, Berkshire, SL6 4PQ

#### Price £575,000 Freehold

'Situated in a sought after location a family home with a 100ft rear garden'

A three bedroom semi -detached home situated in a much favoured residential close located 1.4 miles from Maidenhead town centre. Whilst requiring modernisation, the property offers considerable scope for improvement (stpp) and benefits from a garden of approximately 100ft with a large terrace seating area, driveway and detached garage. The property is being offered onto the market with no onward chain.

ENTRANCE HALL: CLOAKROOM: LIVING ROOM: DINING ROOM: KITCHEN: THREE BEDROOMS: BATH-ROOM: DETACHED GARAGE: 100FT REAR GARDEN: DRIVEWAY PARKING

EPC rating TBC