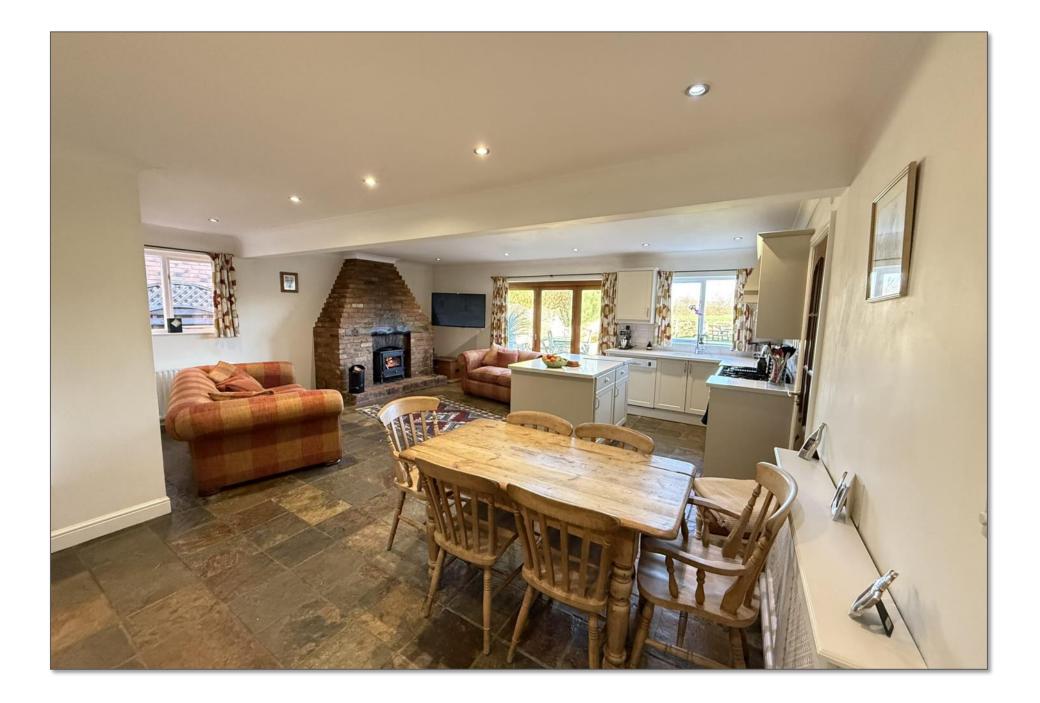

## Accommodation summary

ENTRANCE HALL

SITTING ROOM

KITCHEN/BREAKFAST ROOM

DINING ROOM

CLOAKROOM

UTILITY ROOM

PRINCIPAL BEDROOM WITH EN-SUITE BATHROOM AND WALK-IN WARDROBE