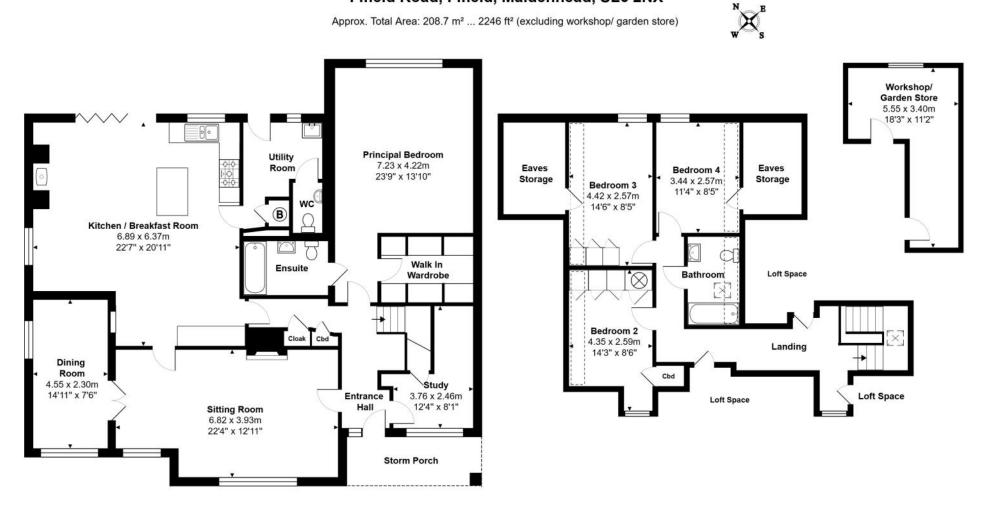

## Fifield Road, Fifield, Maidenhead, SL6 2NX

Approx. Total Area: 208.7 m<sup>2</sup> ... 2246 ft<sup>2</sup> (excluding workshop/ garden store)

Whilst every attempt has been made to ensure the accuracy of the floorplans contained here, measurements of doors, windows and rooms are approximate and no responsibility is taken for any error, omission or mis-statement. These plans are for representation purposes only.

## Accommodation summary

ENTRANCE HALL

SITTING ROOM

KITCHEN/BREAKFAST ROOM

DINING ROOM

CLOAKROOM

UTILITY ROOM

PRINCIPAL BEDROOM WITH EN-SUITE BATHROOM AND WALK-IN WARDROBE

STUDY

First floor

THREE BEDROOMS

FAMILY BATHROOM

USEFULL EAVES STORAGE SPACES

Outside

WORKSHOP/GARDEN STORE

OFF STREET PARKING