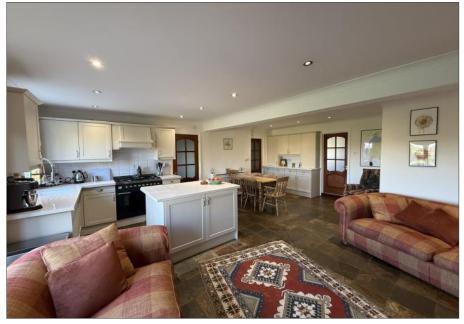

## Accommodation summary

ENTRANCE HALL

SITTING ROOM

KITCHEN/BREAKFAST ROOM

DINING ROOM

CLOAKROOM

UTILITY ROOM

PRINCIPAL BEDROOM WITH EN-SUITE BATHROOM AND WALK-IN WARDROBE