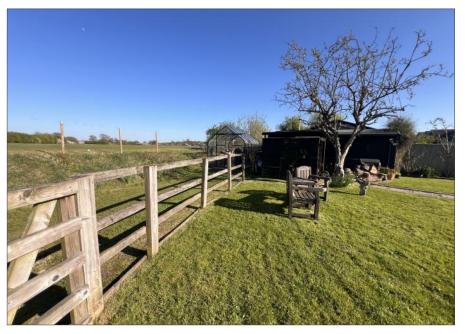

ation summary

ENTRANCE HALL

SITTING ROOM

KITCHEN/BREAKFAST ROOM

DINING ROOM

CLOAKROOM

UTILITY ROOM

PRINCIPAL BEDROOM WITH EN-SUITE BATHROOM AND WALK-IN WARDROBE

STUDY

First floor

THREE BEDROOMS

FAMILY BATHROOM

USEFULL EAVES STORAGE SPACES

Outside

WORKSHOP/GARDEN STORE

OFF STREET PARKING

GOOD SIZED LANDSCAPED GARDEN OVERLOOKING OPEN FIELDS





## Fifield Road, Fifield, Maidenhead, SL6 2NX

Approx. Total Area: 208.7 m<sup>2</sup> ... 2246 ft<sup>2</sup> (excluding workshop/ garden store)



Whilst every attempt has been made to ensure the accuracy of the floorplans contained here, measurements of doors, windows and rooms are approximate and no responsibility is taken for any error, omission or mis-statement. These plans are for representation purposes only.