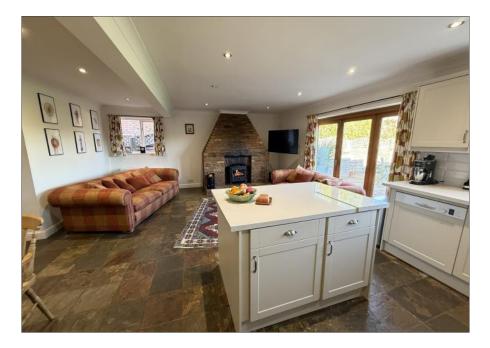

## Accommodation summary

ENTRANCE HALL

SITTING ROOM

KITCHEN/BREAKFAST ROOM

DINING ROOM

CLOAKROOM

UTILITY ROOM

PRINCIPAL BEDROOM WITH EN-SUITE BATHROOM AND WALK-IN WARDROBE