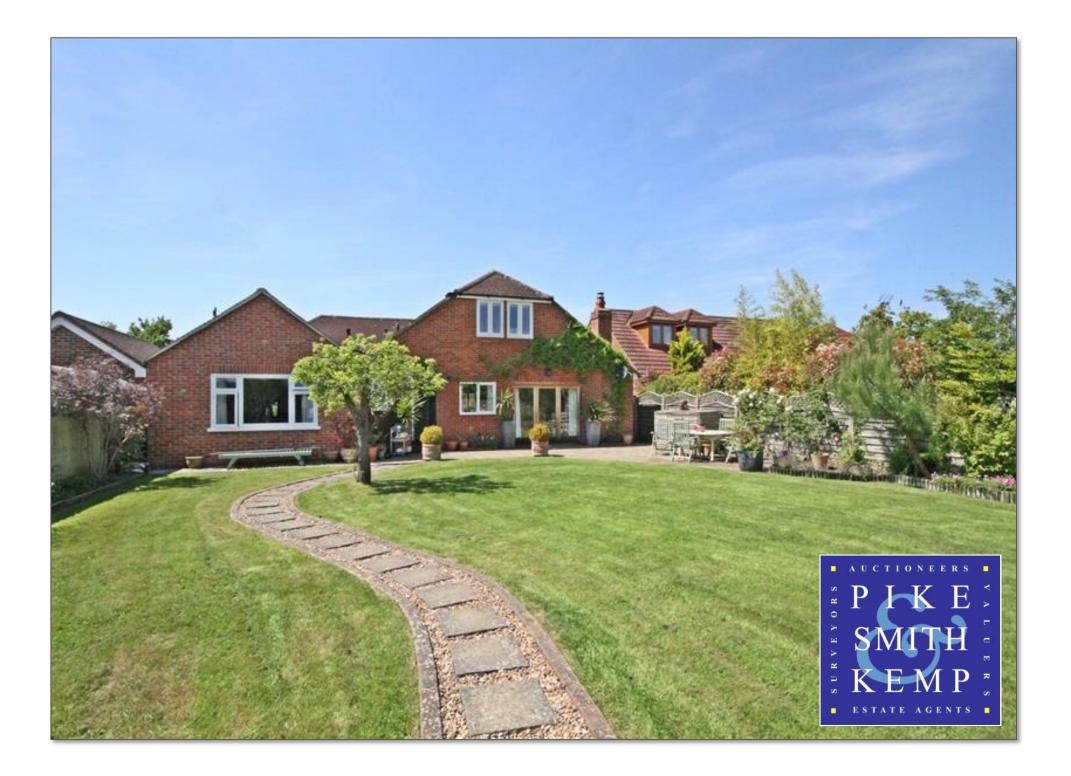

## May Trees Fifield Road, Fifield, Berkshire SL6 2NX

"A spacious and well presented detached family home with delightful views over open countryside"

A spacious and versatile detached family house in a lovely semi rural setting backing onto open fields. This well presented individual property stands on a generous plot located in Fifield with a local cricket club, riding stables and the Fifield Inn. Extensive shopping/leisure amenities to be found in Maidenhead and Windsor, 3 and 3.5 miles respectively.