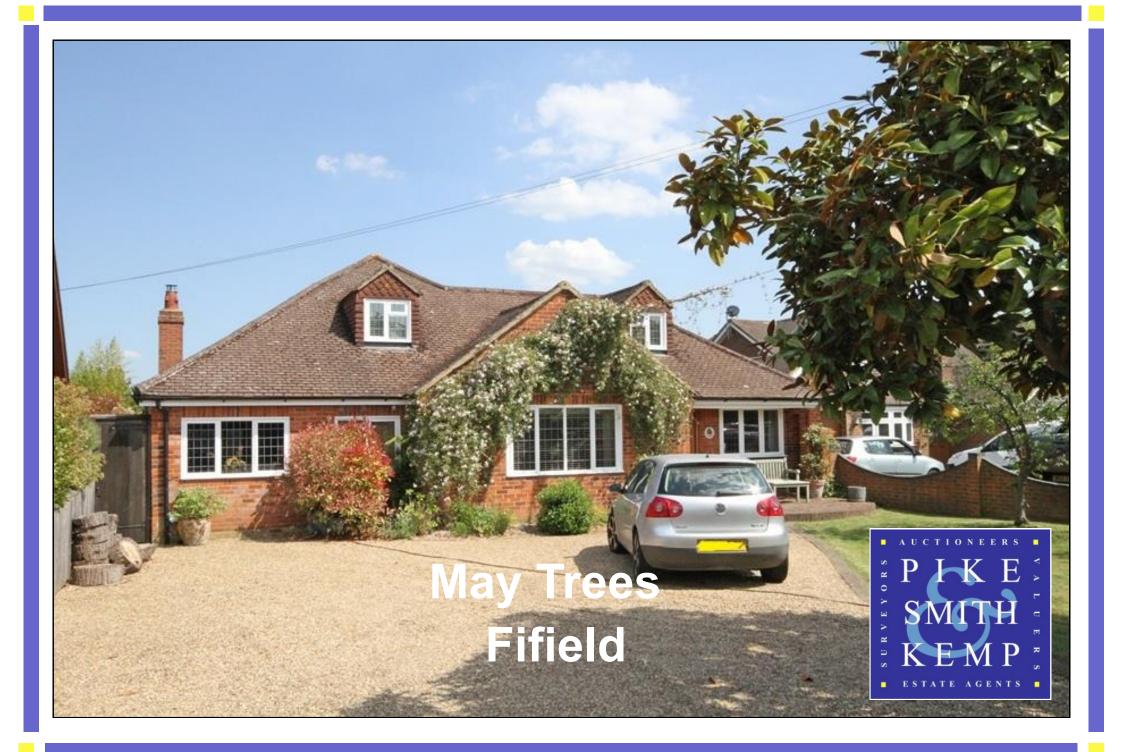

## May Trees Fifield Road, Fifield, Berkshire SL6 2NX

"A spacious and well presented detached family home with delightful views over open countryside"

A spacious and versatile detached family house in a lovely semi rural setting backing onto open fields. This well presented individual property stands on a generous plot located in Fifield with a local cricket club, riding stables and the Fifield Inn. Extensive shopping/leisure amenities to be found in Maidenhead and Windsor, 3 and 3.5 miles respectively.

## PRICE: O.I.E.O £925,000 FREEHOLD

Pike Smith & Kemp 22 Queen Street, Maidenhead Berkshire SL7 1HZ

maidenhead@pikesmithkemp.co.uk 01628 621177