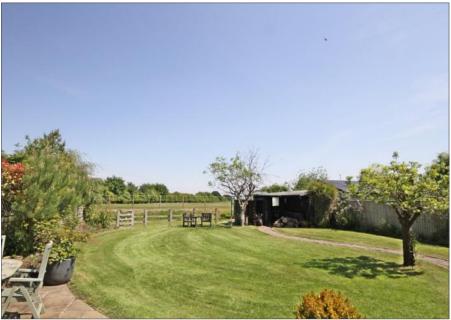

mmodation summary

ENTRANCE HALL

SITTING ROOM

KITCHEN/BREAKFAST ROOM

DINING ROOM

CLOAKROOM

UTILITY ROOM

PRINCIPAL BEDROOM WITH EN-SUITE BATHROOM AND WALK-IN WARDROBE

STUDY

First floor

THREE BEDROOMS

FAMILY BATHROOM

USEFULL EAVES STORAGE SPACES

Outside

WORKSHOP/GARDEN STORE

OFF STREET PARKING

GOOD SIZED LANDSCAPED GARDEN OVERLOOKING OPEN FIELDS





## Fifield Road, Fifield, Maidenhead, SL6 2NX

Approx. Total Area: 208.7 m<sup>2</sup> ... 2246 ft<sup>2</sup> (excluding workshop/ garden store)



Whilst every attempt has been made to ensure the accuracy of the floorplans contained here, measurements of doors, windows and rooms are approximate and no responsibility is taken for any error, omission or mis-statement. These plans are for representation purposes only.