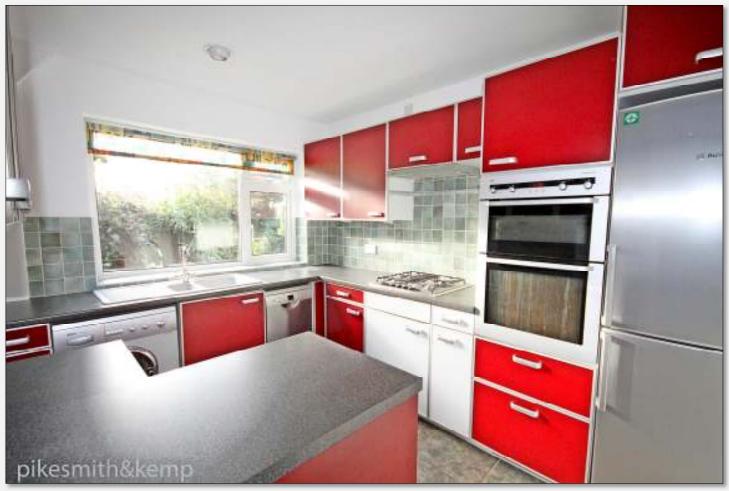

ENTRANCE HALL: LARGE LIVING/DINING ROOM: MODERN KITCHEN: 3 DOUBLE BEDROOMS: SPACIOUS AND MODERN FAMILY SHOWER ROOM: SEPARATE WC: INTEGRAL GARAGE (WITH POTENTIAL FOR CONVERSION): MANAGEABLE SIZED REAR GARDEN