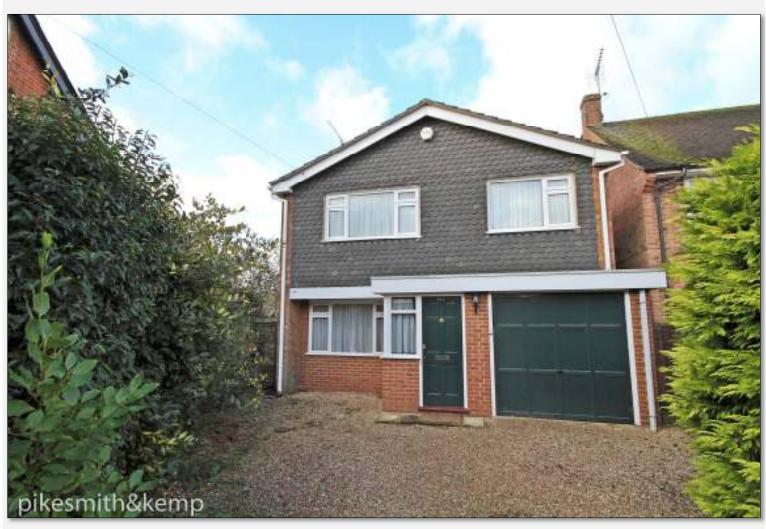

## 18A Camden Road, Berkshire SL6 6HA Guide Price £500,000 Freehold

A particularly spacious three bedroom detached house in an established residential road just over 1 mile north of Maidenhead town centre and within a short walk of Furze Platt Primary and Secondary schools. The property, which is in need of some cosmetic improvement, is being sold with no onward chain.

ENTRANCE HALL: LARGE LIVING/DINING ROOM: MODERN KITCHEN: 3 DOUBLE BEDROOMS: SPACIOUS AND MODERN FAMILY SHOWER ROOM: SEPARATE WC: INTEGRAL GARAGE (WITH POTENTIAL FOR CONVERSION): MANAGEABLE SIZED REAR GARDEN