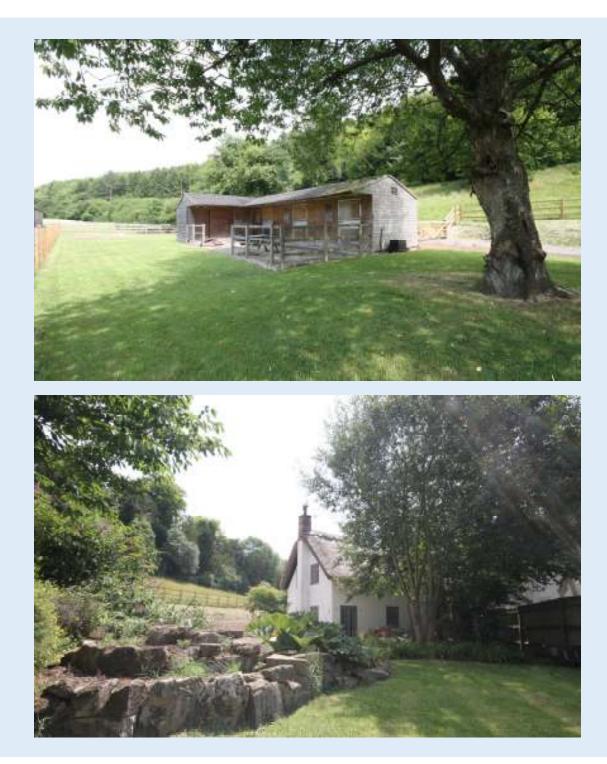

**Outside:** Approached through electrically operated gates there is a gravel driveway and attached motorcycle garage/store. To the rear there is a large patio seating area and an attractive ornamental pond and rockery. This leads onto an expanse of level lawn. A gate leads through to the paddock area enclosed with post and rail fencing. In this area is a block with 3 stables, hay barn and tack room. A further gate leads across a bridleway to the remaining 1 acre paddock.