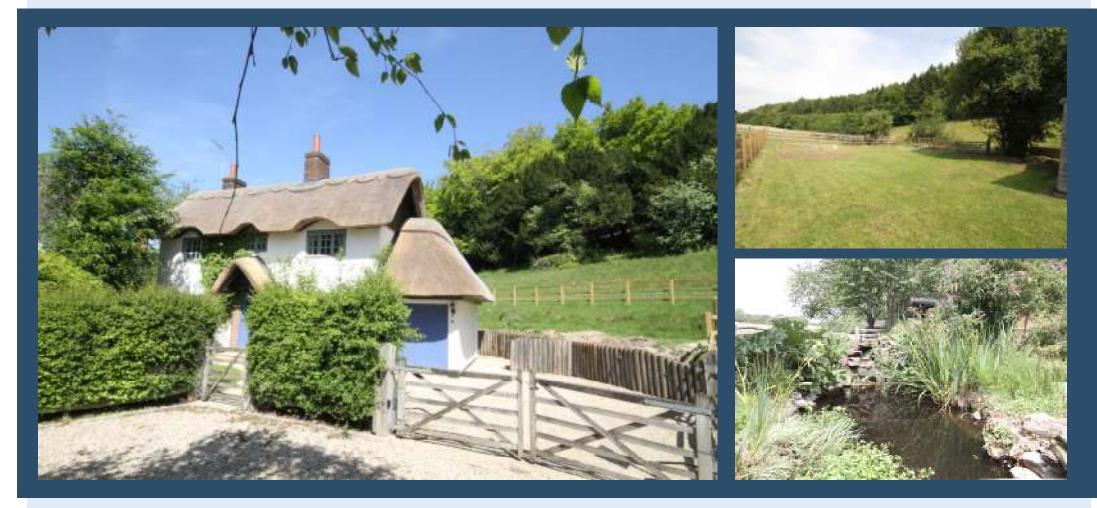

## Woodside Cottage

FINNAMORE LANE, FRIETH ROAD, MARLOW, BUCKINGHAMSHIRE, SL7 2HT

Woodside Cottage is a charming thatched home occupying a tranquil location at the end of a country lane. The land in total is approximately 1.3 acres comprising formal gardens, stabling and a grazing paddock. The ground floor accommodation comprises comfortable sitting room overlooking the gardens and paddock with wood burning stove, dining room, kitchen/breakfast room, utility room and WC. On the first floor there are four bedrooms with an ensuite to the main bedroom and family bathroom.

**Outside:** Approached through electrically operated gates there is a gravel driveway and attached motorcycle garage/store. To the rear there is a large patio seating area and an attractive ornamental pond and rockery. This leads onto an expanse of level lawn. A gate leads through to the paddock area enclosed with post and rail fencing. In this area is a block with 3 stables, hay barn and tack room. A further gate leads across a bridleway to the remaining 1 acre paddock.

### **OVERVIEW**

- Charming Thatched Cottage
- Circa 1.3 acres of Paddocks and stables
- Four bedrooms 2 bathrooms
- Private electric gated driveway & garage
- Peaceful semi rural setting