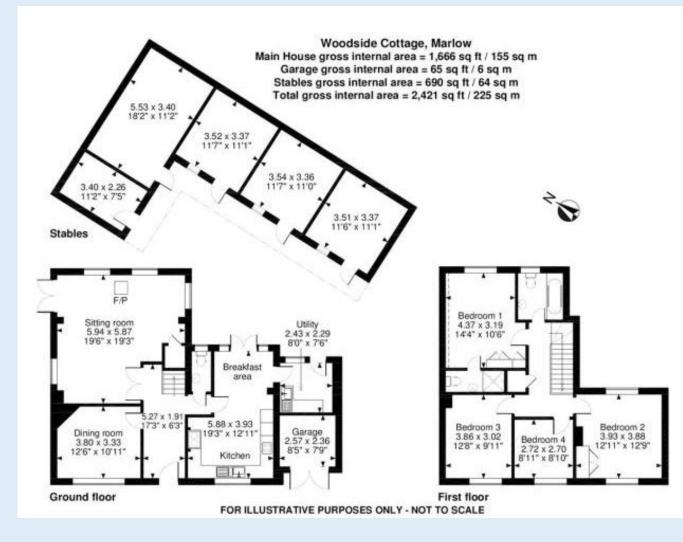

## Woodside Cottage

FINNAMORE LANE, FRIETH ROAD, MARLOW, BUCKINGHAMSHIRE, SL7 2HT

Woodside Cottage is a charming thatched home occupying a tranquil location at the end of a country lane. The land in total is approximately 1.3 acres comprising formal gardens, stabling and a grazing paddock. The ground floor accommodation comprises comfortable sitting room overlooking the gardens and paddock with wood burning stove, dining room, kitchen/breakfast room, utility room and WC. On the first floor there are four bedrooms with an ensuite to the main bedroom and family bathroom.