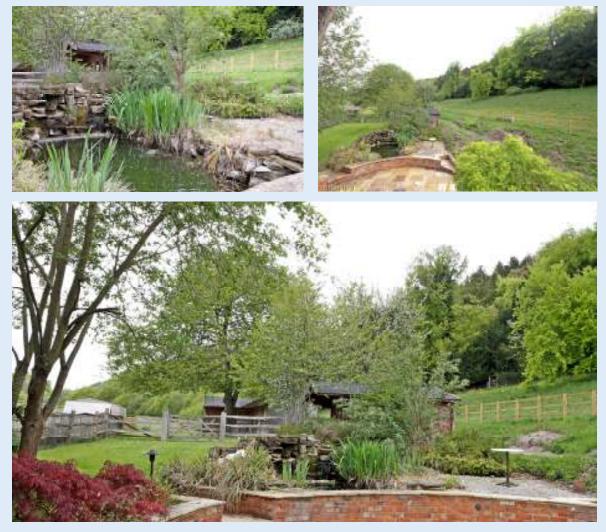

**Outside:** Approached through electrically operated gates there is a gravel driveway and attached motorcycle garage/store. To the rear there is a large patio seating area and an attractive ornamental pond and rockery. This leads onto an expanse of level lawn. A gate leads through to the paddock area enclosed with post and rail fencing. In this area is a block with 3 stables, hay barn and tack room. A further gate leads across a bridleway to the remaining 1 acre paddock.