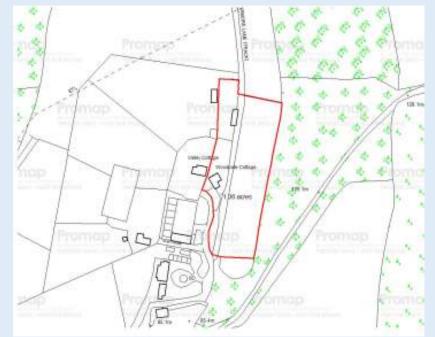

## Woodside Cottage

FINNAMORE LANE, FRIETH ROAD, MARLOW, BUCKINGHAMSHIRE, SL7 2HT

Woodside Cottage is a charming thatched home occupying a tranquil location at the end of a country lane. The land in total is approximately 1.3 acres comprising formal gardens, stabling and a grazing paddock. The ground floor accommodation comprises comfortable sitting room overlooking the gardens and paddock with wood burning stove, dining room, kitchen/breakfast room, utility room and WC. On the first floor there are four bedrooms with an ensuite to the main bedroom and family bathroom.

**Outside:** Approached through electrically operated gates there is a gravel driveway and attached motorcycle garage/store. To the rear there is a large patio seating area and an attractive ornamental pond and rockery. This leads onto an expanse of level lawn. A gate leads through to the paddock area enclosed with post and rail fencing. In this area is a block with 3 stables, hay barn and tack room. A further gate leads across a bridleway to the remaining 1 acre paddock.