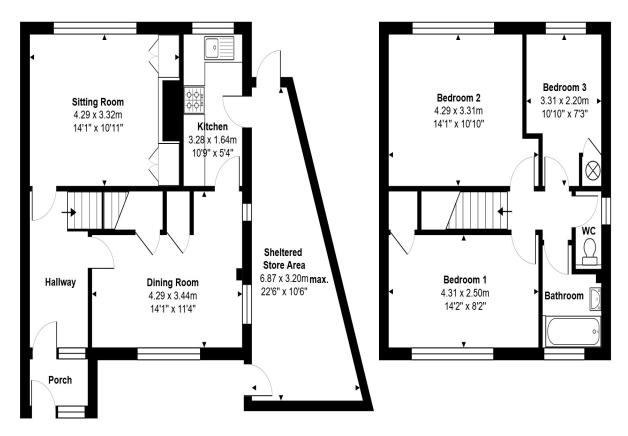

#### Wessex Way, Maidenhead, SL6 3DN

Approx. Total Area: 85.7 m<sup>2</sup> ... 923 ft<sup>2</sup> (excluding sheltered store area)

Whilst every attempt has been made to ensure the accuracy of the floorplans contained here, measurements of doors, windows and rooms are approximate and no responsibility is taken for any error, omission or mis-statement. These plans are for representation purposes only.