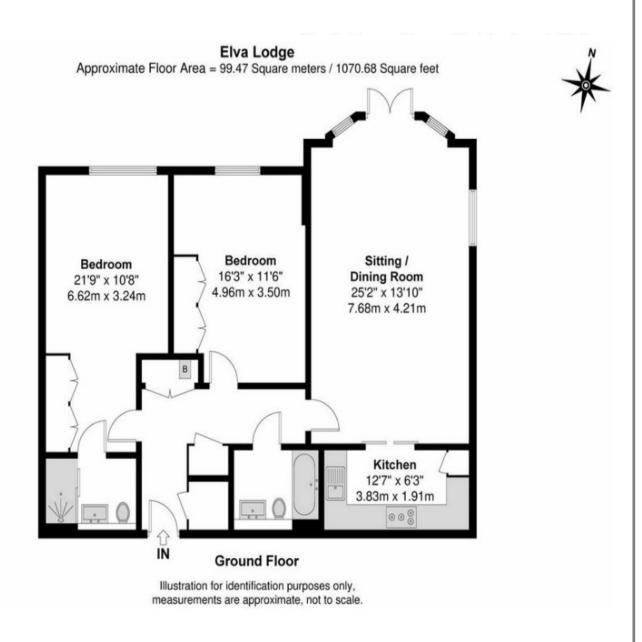

## Price £425,000 Leasehold

A fabulous and competitively priced ground floor apartment on this prestigious modern development a short walk from the town and station. The property is beautifully presented throughout with two double bedrooms, 2 bathrooms, lovely open plan living area with a bay window and balcony. There are communal gardens and secure gated parking. No onward chain.