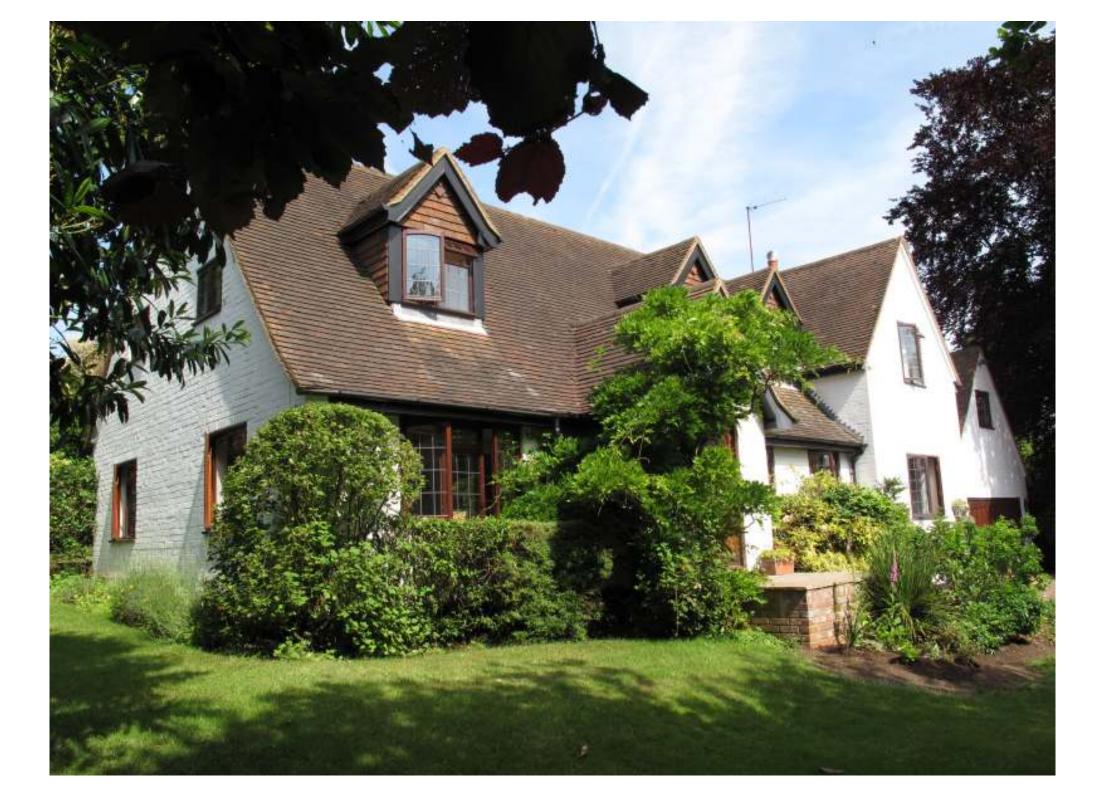

## **'OAKLEY COTTAGE'**COOKHAM DEAN, SL6 9UD

An attractive individual detached five bedroom house in Cookham Dean. Situated in an elevated position with views over farmland and mature west facing gardens of c. half an acre. The garden backs on to fields, owned by this house and neighbouring residents. Situated in close proximity to Marlow and Cookham Rise, with branch line station serving Paddington and Central/East London via Crossrail (2020) and easy access to M4/M25/M40/Heathrow airport.