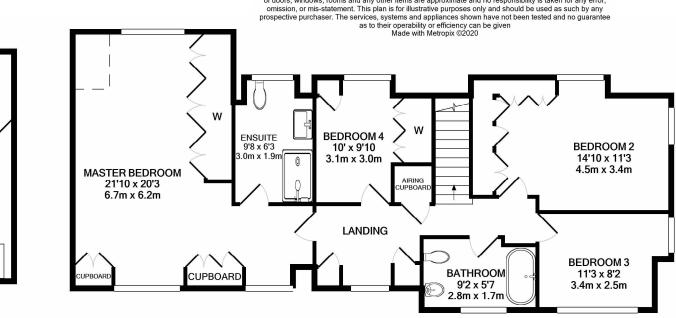

KITCHEN / BREAKFAST ROOM
DOUBLE ASPECT SITTING ROOM
DINING ROOM
FAMILY ROOM: STUDY
FIVE BEDROOMS: 3 BATHROOMS
DOUBLE GARAGE WITH STUDIO ABOVE
PARKING FOR SEVERAL VEHICLES
LARGE GARDEN
EPC: D rating

**PRICE: £1,695,000 FREEHOLD** 

PIKE SMITH & KEMP
Thistle Cottage, Lower Road
Cookham, Berkshire
SL6 9EH

E-mail: cookham@pikesmithkemp.co.uk
Tel: 01628 532010
www. pskweb.co.uk

1ST FLOOR

APPROX. FLOOR AREA 1202 SQ.FT.

(111.6 SQ.M.)