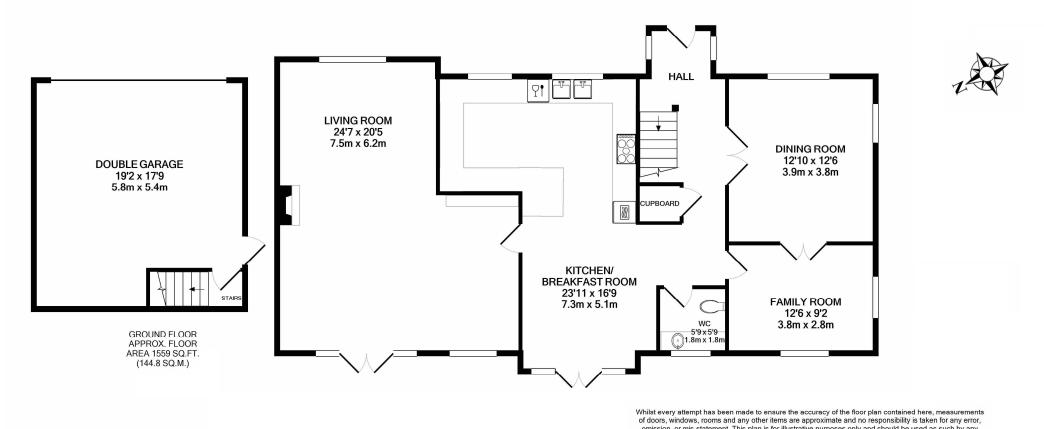

KITCHEN / BREAKFAST ROOM
DOUBLE ASPECT SITTING ROOM
DINING ROOM
FAMILY ROOM: STUDY
FIVE BEDROOMS: 3 BATHROOMS
DOUBLE GARAGE WITH STUDIO ABOVE
PARKING FOR SEVERAL VEHICLES
LARGE GARDEN
EPC: D rating

**PRICE: £1,695,000 FREEHOLD** 