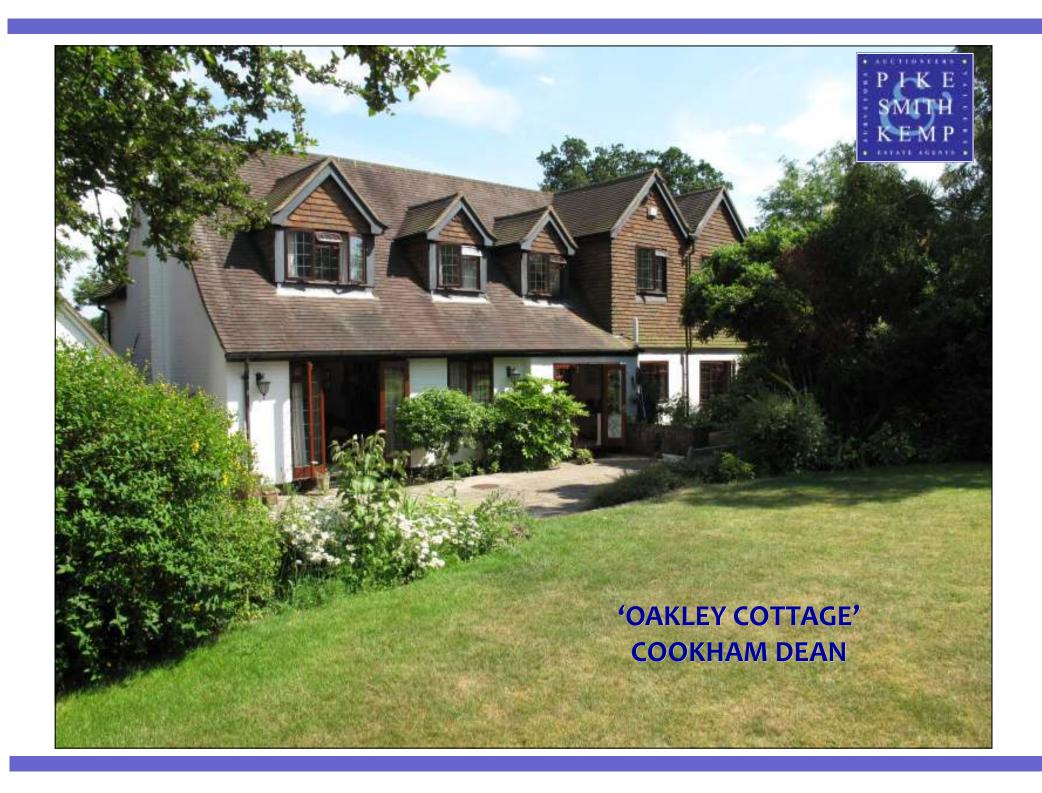

## **'OAKLEY COTTAGE'**COOKHAM DEAN, SL6 9UD

An attractive individual detached five bedroom house in Cookham Dean. Situated in an elevated position with views over farmland and mature west facing gardens of c. half an acre. The garden backs on to fields, owned by this house and neighbouring residents. Situated in close proximity to Marlow and Cookham Rise, with branch line station serving Paddington and Central/East London via Crossrail (2020) and easy access to M4/M25/M40/Heathrow airport.