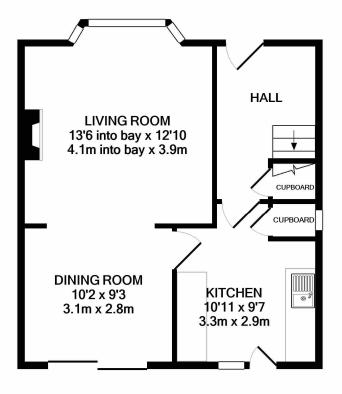

## 19 Coxborrow Close, Cookham, SL6 9HH

The property is approached over a brick paviour driveway. A leaded-light panelled front door opens to:

**ENTRANCE HALLWAY:** Spacious hall, stairs to first floor, under stairs storage cupboard.

**SITTING ROOM/DINING ROOM:** Double aspect, bay window to front, gas tiled fireplace, sliding patio doors to rear opening into the rear garden

**KITCHEN:** Ample selection of base and eye level units with wood work surfaces and tiled splashbacks, a stainless steel sink and draining board and space and plumbing for washing machine and space for fridge and oven. Window to side and doors to rear out on to the garden

Viewings highly recommended. Please contact:

PIKE SMITH & KEMP Lower Road Cookham, Berkshire SL6 9EH cookham@pikesmithkemp.co.uk 01628 532010 www. pskweb.co.uk

**GROUND FLOOR** 

### TOTAL APPROX. FLOOR AREA 850 SQ.FT. (79.0 SQ.M.)

Whilst every attempt has been made to ensure the accuracy of the floor plan contained here, measurements of doors, windows, rooms and any other items are approximate and no responsibility is taken for any error, omission, or mis-statement. This plan is for illustrative purposes only and should be used as such by any prospective purchaser. The services, systems and appliances shown have not been tested and no guarantee as to their operability or efficiency can be given