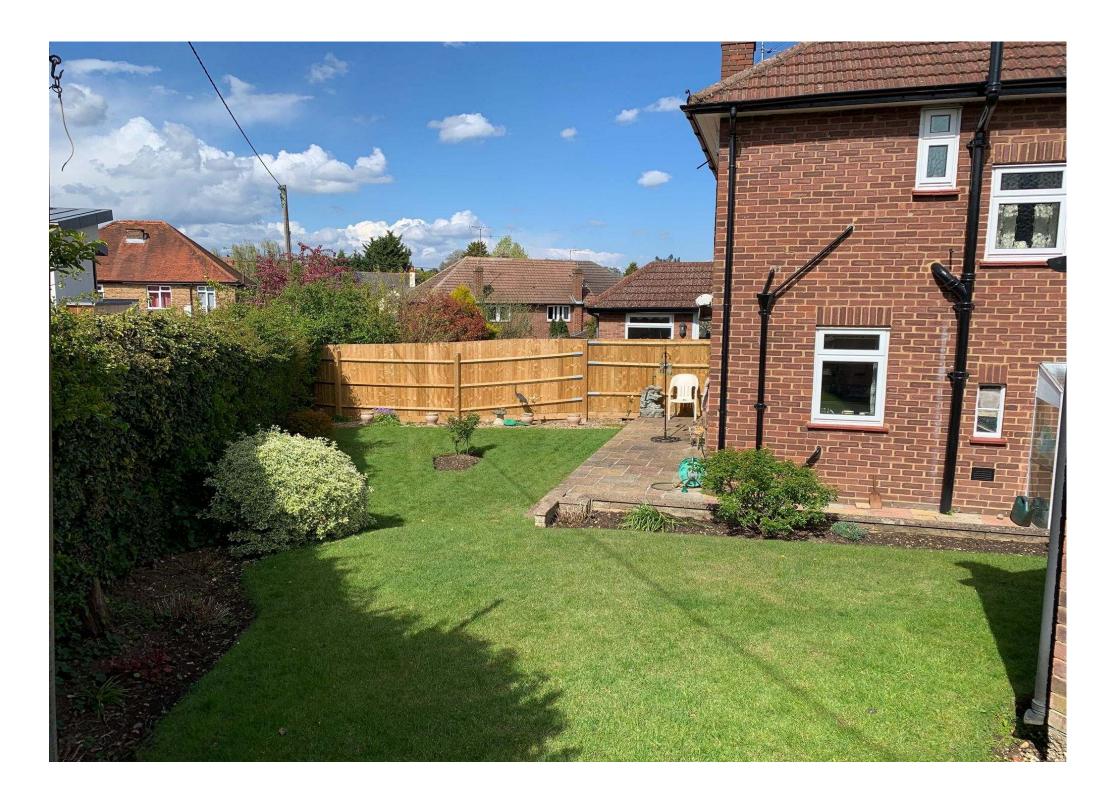

### **Outside**

**REAR GARDEN:** Paved path and patio area, garden mainly laid to lawn with flower borders, shrubs and mature hedging. The perimeter hedge and fencing provides a secluded garden. There is a rear access pathway leading round the back and side of the property.