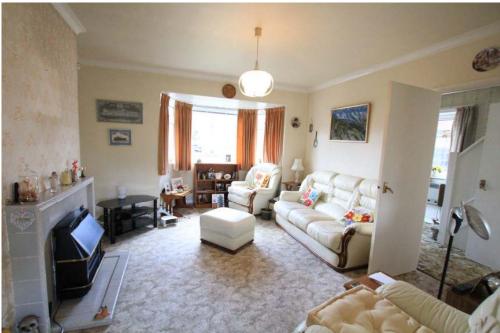

**SITTING ROOM/DINING ROOM:** Double aspect, bay window to front, gas tiled fireplace, sliding patio doors to rear opening into the rear garden

**KITCHEN:** Ample selection of base and eye level units with wood work surfaces and tiled splashbacks, a stainless steel sink and draining board and space and plumbing for washing machine and space for fridge and oven. Window to side and doors to rear out on to the garden