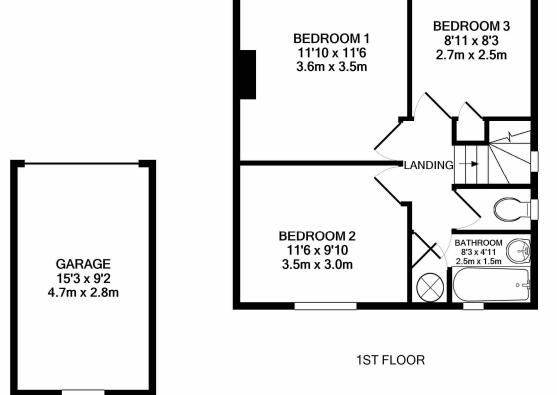

#### FIRST FLOOR

#### FIRST FLOOR LANDING:

MASTER BEDROOM: Front aspect, double bedroom

**BEDROOM TWO:** Rear aspect, double bedrooom

**BEDROOM THREE:** Front aspect, integral cupboard.

**FRONT GARDEN:** Pathway leading to front door through grass lawn. Paved driveway leading to **GARAGE:** 

**PARKING:** Off street & on street parking spaces.

DIRECTIONS: From our office turn right and immediate left, and the property is at the right hand end of the cul-de-sac.

### TOTAL APPROX. FLOOR AREA 850 SQ.FT. (79.0 SQ.M.)

Whilst every attempt has been made to ensure the accuracy of the floor plan contained here, measurements of doors, windows, rooms and any other items are approximate and no responsibility is taken for any error, omission, or mis-statement. This plan is for illustrative purposes only and should be used as such by any prospective purchaser. The services, systems and appliances shown have not been tested and no guarantee as to their operability or efficiency can be given