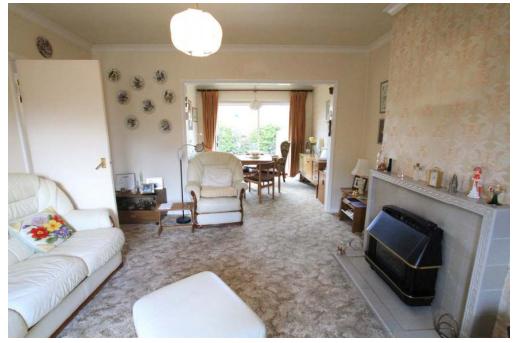

**SITTING ROOM/DINING ROOM:** Double aspect, bay window to front, gas tiled fireplace, sliding patio doors to rear opening into the rear garden

**KITCHEN:** Ample selection of base and eye level units with wood work surfaces and tiled splashbacks, a stainless steel sink and draining board and space and plumbing for washing machine and space for fridge and oven. Window to side and doors to rear out on to the garden