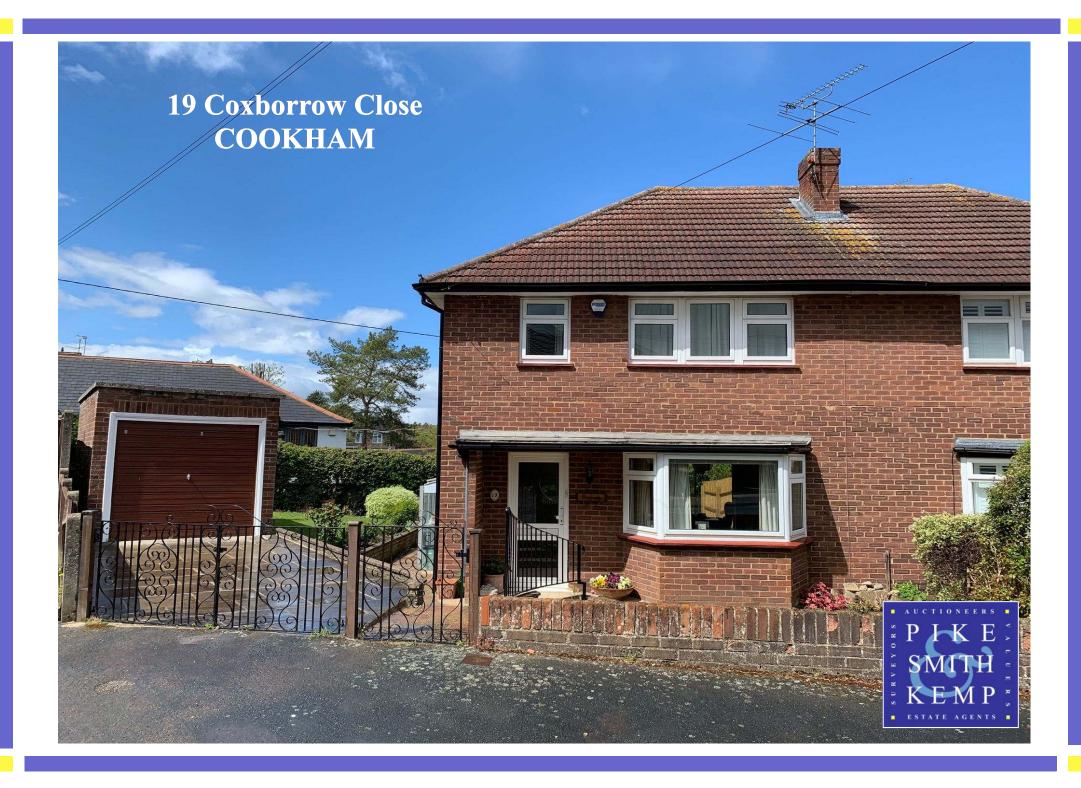

# 19 Coxborrow Close, Cookham, SL6 9HH

A three bedroom terrace semi-detached property situated in a quiet cul-de-sac location benefitting from a secluded garden and a garage, being located within a short walk of all the local amenities including the branch line station serving Paddington & Central/East London via Crossrail (2022), Primary School, Medical Centre & local shops. The picturesque village High Street, which provides a selection of excellent restaurants/pubs is nearby along with easy access to M4, M25, M40 and Heathrow Airport.

## 19 Coxborrow Close, Cookham, SL6 9HH

The property is approached over a brick paviour driveway. A leaded-light panelled front door opens to:

**ENTRANCE HALLWAY:** Spacious hall, stairs to first floor, under stairs storage cupboard.

**FRONT GARDEN:** Pathway leading to front door through grass lawn. Paved driveway leading to **GARAGE:** 

**PARKING:** Off street & on street parking spaces.

DIRECTIONS: From our office turn right and immediate left, and the property is at the right hand end of the cul-de-sac.