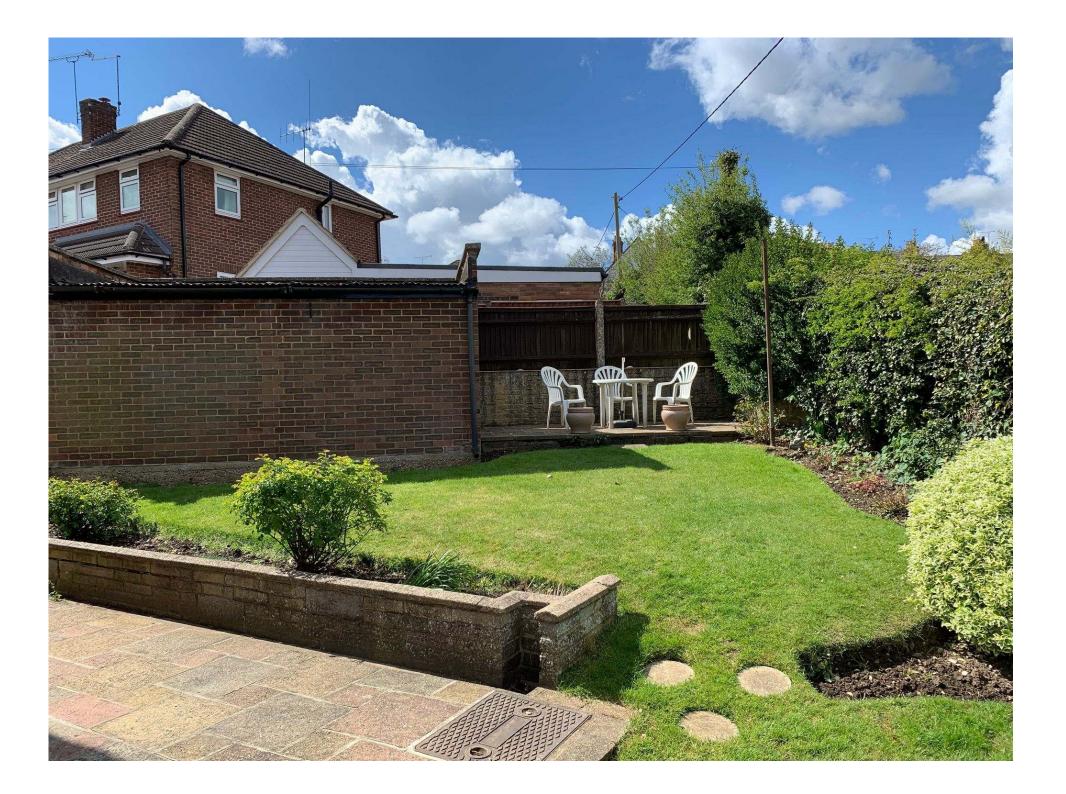

### **Outside**

**REAR GARDEN:** Paved path and patio area, garden mainly laid to lawn with flower borders, shrubs and mature hedging. The perimeter hedge and fencing provides a secluded garden. There is a rear access pathway leading round the back and side of the property.