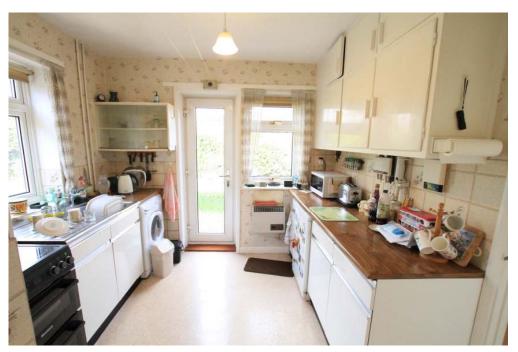

**SITTING ROOM/DINING ROOM:** Double aspect, bay window to front, gas tiled fireplace, sliding patio doors to rear opening into the rear garden

**KITCHEN:** Ample selection of base and eye level units with wood work surfaces and tiled splashbacks, a stainless steel sink and draining board and space and plumbing for washing machine and space for fridge and oven. Window to side and doors to rear out on to the garden