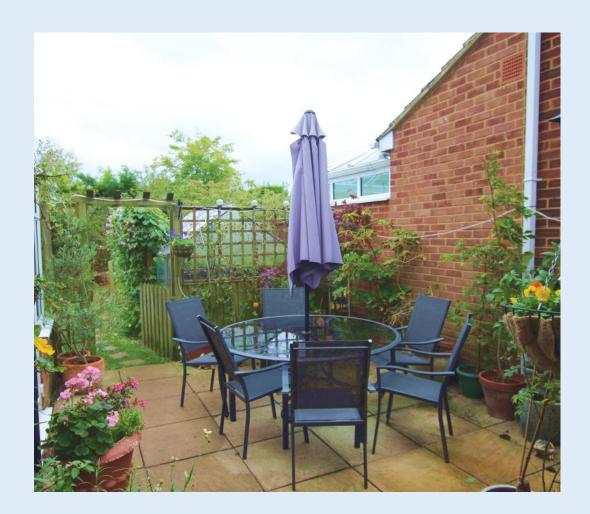

Originally constructed in the 1970's, the property has been updated and remodelled providing a perfect family home. The entrance provides a useful porch opening onto the hall way featuring a downstairs cloakroom and ample storage. The bright kitchen offers a range of base and eye-level units and opens onto the family dining room. The cosy living room across the back of the property features and open fire and leads onto a sunny conservatory providing additional living space over looking the pretty, well established garden. The garden features a secluded patio area perfect for al-fresco dining and entertaining. The main garden is laid to lawn and features well established borders, fruit trees, a vegetable patch complete with greenhouse. Upstairs, the master bedroom offers built in storage. There is a further double bedroom to the front of the property and two single bedrooms over looking the garden to the rear. The family bathroom has been recently updated offering a modern suite with a shower over the bath. The property also benefits from an integral garage and ample driveway space, as well as a useful rear porch opening into the kitchen.

# **OVERVIEW**

- Four bedrooms
- Two/three reception rooms
- Conservatory
- Enclosed, well established garden
- Multi car driveway
- Integrated garage
- Within walking distance of Thame and Haddenham parkway