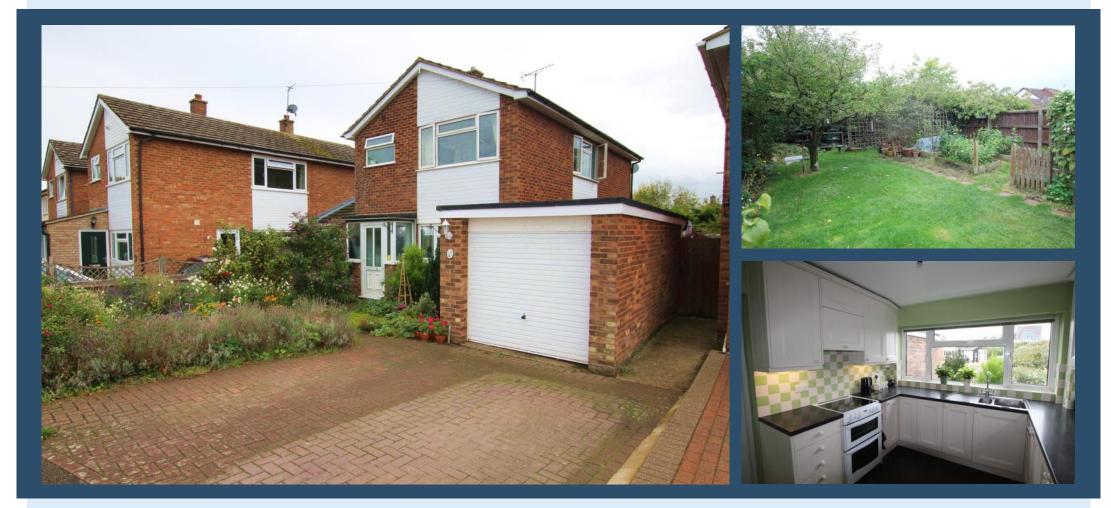

# 11 WYKEHAM WAY

HADDENHAM, BUCKINGHAMSHIRE HP17 8BL

Situated within a short walking distance of Thame and Haddenham parkway, is this family home with excellent living space downstairs. It offers bright, flexible family friendly living and has a lovely well established garden.

Originally constructed in the 1970's, the property has been updated and remodelled providing a perfect family home. The entrance provides a useful porch opening onto the hall way featuring a downstairs cloakroom and ample storage. The bright kitchen offers a range of base and eye-level units and opens onto the family dining room. The cosy living room across the back of the property features and open fire and leads onto a sunny conservatory providing additional living space over looking the pretty, well established garden. The garden features a secluded patio area perfect for al-fresco dining and entertaining. The main garden is laid to lawn and features well established borders, fruit trees, a vegetable patch complete with greenhouse. Upstairs, the master bedroom offers built in storage. There is a further double bedroom to the front of the property and two single bedrooms over looking the garden to the rear. The family bathroom has been recently updated offering a modern suite with a shower over the bath. The property also benefits from an integral garage and ample driveway space, as well as a useful rear porch opening into the kitchen.

### IN BRIEF

- Highly sought after, four bedroom, family home
- Walking distance of Thame and Haddenham parkway
- Kitchen opening onto separate dining room
- Large and sunny back garden with well-established borders and vegetable patch
- Ideal living space for family living and entertaining

# **OVERVIEW**

- Four bedrooms
- Two/three reception rooms
- Conservatory
- Enclosed, well established garden
- Multi car driveway
- Integrated garage
- Within walking distance of Thame and Haddenham parkway