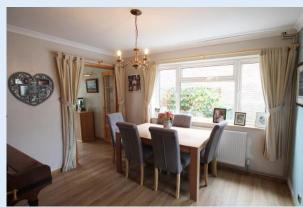

Originally constructed in the 1970's, the property has been updated and remodelled providing a perfect family home. The entrance provides a useful porch opening onto the hall way featuring a downstairs cloakroom and ample storage. The bright kitchen offers a range of base and eye-level units and opens onto the family dining room. The cosy living room across the back of the property features and open fire and leads onto a sunny conservatory providing additional living space over looking the pretty, well established garden. The garden features a secluded patio area perfect for al-fresco dining and entertaining. The main garden is laid to lawn and features well established borders, fruit trees, a vegetable patch complete with greenhouse. Upstairs, the master bedroom offers built in storage. There is a further double bedroom to the front of the property and two single bedrooms over looking the garden to the rear. The family bathroom has been recently updated offering a modern suite with a shower over the bath. The property also benefits from an integral garage and ample driveway space, as well as a useful rear porch opening into the kitchen.