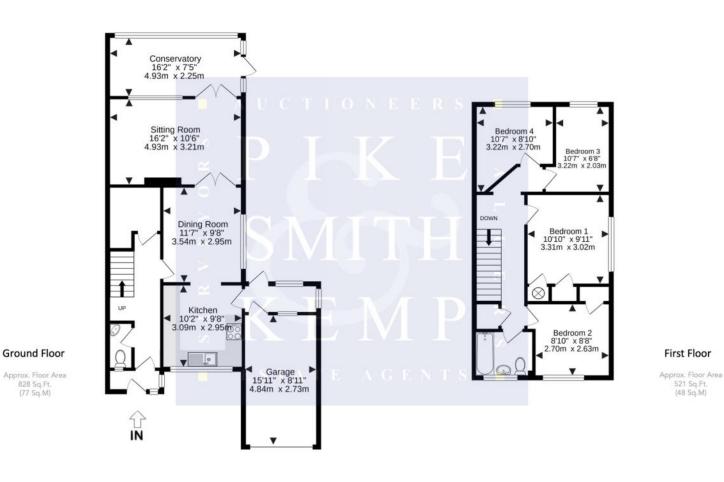

## LOCATION

**First Floor** 

(48 Sq.M)

Haddenham is a beautiful Buckinghamshire village located just 3 miles from Thame and seven miles from Aylesbury. Several times regional winners of 'Village of the Year'. A common sight in the village are the ancient Wychert cottages with walls constructed of mud and wattle. Haddenham is also famous for its ponds and was the original breeding ground for the Aylesbury Duck. There are a wide range of amenities in the village with Garden centre, Farm shop, Post Office, Public houses, restaurants, cafes and a parade of shops.

#### The approximate total area for the elements of the property represented on the floorplan is 125 SqM (1349 Sq.Ft)

#### 11 Wykeham Way, Haddenham, Aylesbury, HP17 8BL

This floor plan provided by Expert Survey Solutions Ltd is for indicative guidance only. Whilst every attempt has been made to ensure the accuracy of the floor plans contained here, measurements of doors, windows and rooms are approximate and no responsibility is taken for any error, omission or mis-statement. Details shown on this floorplan including all measurements, areas and proportions cannot be guaranteed by either the provider or marketing estate/letting agency and should not be relied upon. If there is any area where accuracy is required, please contact the appropriate agent for clarification.