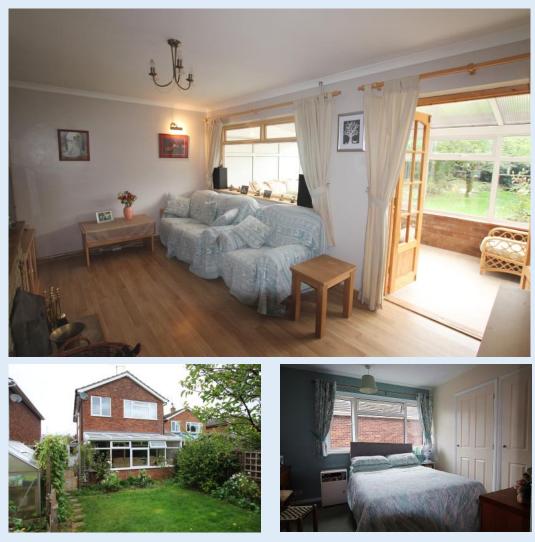

Originally constructed in the 1970's, the property has been updated and remodelled providing a perfect family home. The entrance provides a useful porch opening onto the hall way featuring a downstairs cloakroom and ample storage. The bright kitchen offers a range of base and eye-level units and opens onto the family dining room. The cosy living room across the back of the property features and open fire and leads onto a sunny conservatory providing additional living space over looking the pretty, well established garden. The garden features a secluded patio area perfect for al-fresco dining and entertaining. The main garden is laid to lawn and features well established borders, fruit trees, a vegetable patch complete with greenhouse. Upstairs, the master bedroom offers built in storage. There is a further double bedroom to the front of the property and two single bedrooms over looking the garden to the rear. The family bathroom has been recently updated offering a modern suite with a shower over the bath. The property also benefits from an integral garage and ample driveway space, as well as a useful rear porch opening into the kitchen.

# **OVERVIEW**

- Four bedrooms
- Two/three reception rooms
- Conservatory
- Enclosed, well established garden
- Multi car driveway
- Integrated garage
- Within walking distance of Thame and Haddenham parkway