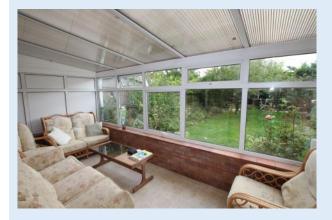

Originally constructed in the 1970's, the property has been updated and remodelled providing a perfect family home. The entrance provides a useful porch opening onto the hall way featuring a downstairs cloakroom and ample storage. The bright kitchen offers a range of base and eye-level units and opens onto the family dining room. The cosy living room across the back of the property features and open fire and leads onto a sunny conservatory providing additional living space over looking the pretty, well established garden. The garden features a secluded patio area perfect for al-fresco dining and entertaining. The main garden is laid to lawn and features well established borders, fruit trees, a vegetable patch complete with greenhouse. Upstairs, the master bedroom offers built in storage. There is a further double bedroom to the front of the property and two single bedrooms over looking the garden to the rear. The family bathroom has been recently updated offering a modern suite with a shower over the bath. The property also benefits from an integral garage and ample driveway space, as well as a useful rear porch opening into the kitchen.

# **OVERVIEW**

- Four bedrooms
- Two/three reception rooms
- Conservatory
- Enclosed, well established garden
- Multi car driveway
- Integrated garage
- Within walking distance of Thame and Haddenham parkway