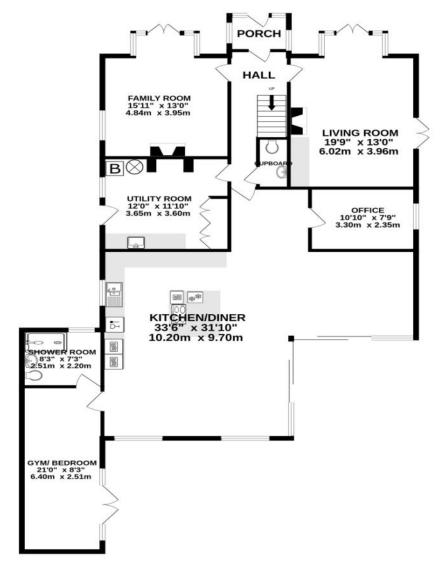

### **PRICE : £1,795,000.00 FREEHOLD**

TOTAL FLOOR AREA : 2589 sq.ft. (240.5 sq.m.) approx.

Whilst every attempt has been made to ensure the accuracy of the floorplant contained here, measurements of doors, windows, rooms and any other items are approximate and no responsibility is taken for any error, omission or mis-statement. This plan is for illustrative purposes only and should be used as such by any prospective purchaser. The services, systems and appliances shown have not been tested and no guarantee as to their operability or efficiency can be given. Made with Metropix ©2024

AUCTIONEE ~ ~ ESTATE AGENTS

1ST FLOOR 906 sq.ft. (84.2 sq.m.) approx.

GROUND FLOOR 1683 sq.ft. (156.4 sq.m.) approx.