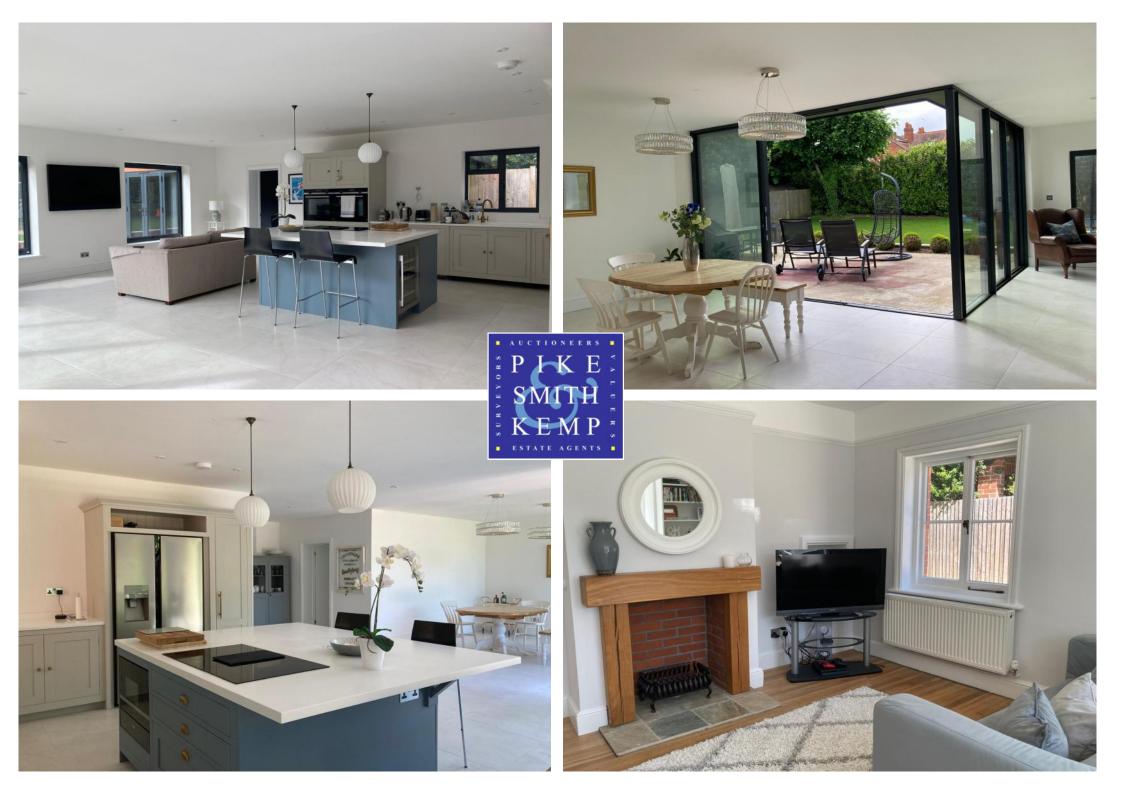

## WORSTER HOUSE COOKHAM, SL6 9JG

A charming double fronted detached Victorian home 0.4mile from Cookham Rise and Cookham station which connects to London Paddington and the newly opened Elizabeth line (direct access to Bond Street, Tottenham Court Road, Farringdon and Canary Wharf). The property has been the subject of a meticulous refurbishment program in recent years. This has resulted in a stunning kitchen/dining room utilising large glass windows and doors overlooking the outdoor seating area and garden. There are four double bedrooms and two bathrooms with high quality fittings. Much of the accommodation has either hardwood flooring or tiles. Despite a clearly modern air this has blended with numerous period features such as the original corbelled porch, fireplace sash windows to give a distinctly homely feel. Outside there is ample parking and practical touches such as an EV charging point. Residents of the village can apply for membership of the Odney Club with heated swimming pool, tennis courts, riverside parkland grounds and Georgian clubhouse with members bar & restaurant. Shops catering for day to day needs are located in Cookham Rise including a convenience store, butchers, delicatessen, hairdressers, dentist & doctor's surgery. The larger towns of Marlow and Maidenhead are a short drive away offering comprehensive shopping and leisure facilities together with easy access to the M4, M40, M25 & Heathrow Airport.

# FOUR DOUBLE BEDROOMS, STUNNING KITCHEN/DINER WITH SEATING AREA, SPACIOUS LIVING ROOM, FAMILY ROOM, OFFICE, QUALITY BATHROOM FITTINGS, PERIOD FETURES, AMPLE PARKING, EV CHARGING POINT