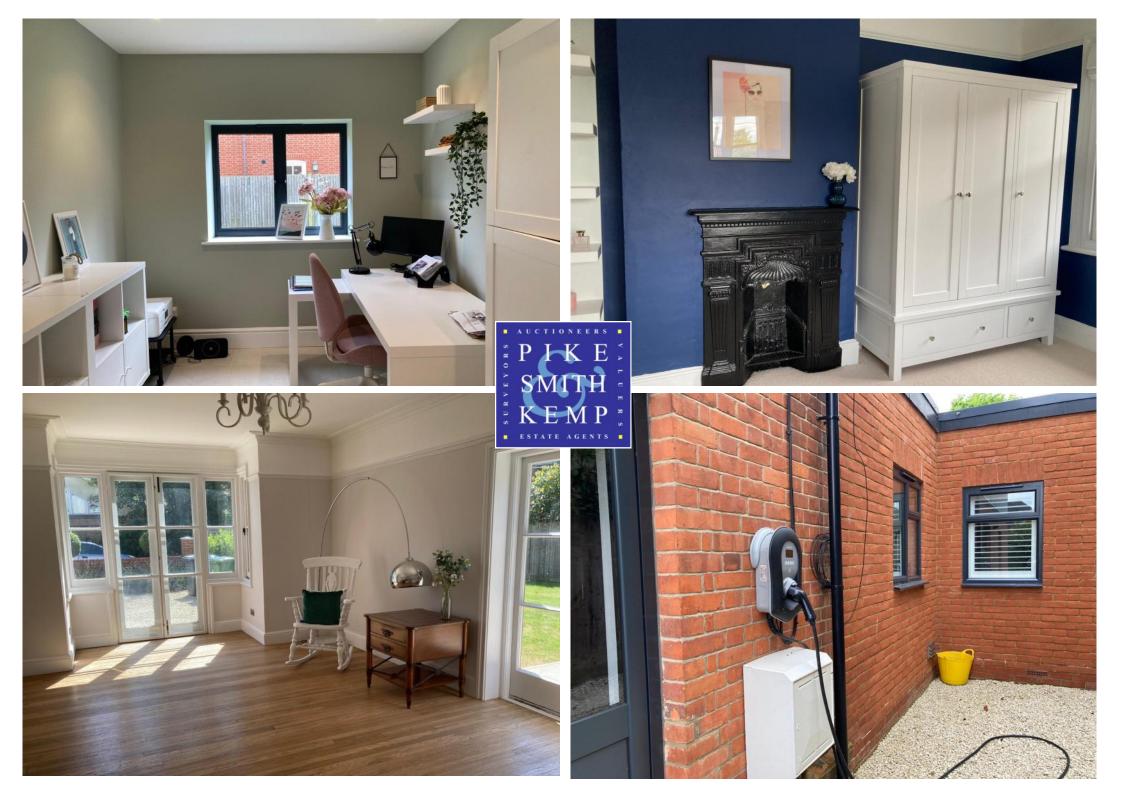

## WORSTER HOUSE COOKHAM, SL6 9JG

A charming double fronted detached Victorian home 0.4mile from Cookham Rise and Cookham station which connects to London Paddington and the newly opened Elizabeth line (direct access to Bond Street, Tottenham Court Road, Farringdon and Canary Wharf). The property has been the subject of a meticulous refurbishment program in recent years. This has resulted in a stunning kitchen/dining room utilising large glass windows and doors overlooking the outdoor seating area and garden. There are four double bedrooms and two bathrooms with high quality fittings. Much of the accommodation has either hardwood flooring or tiles. Despite a clearly modern air this has blended with numerous period features such as the original corbelled porch, fireplace sash windows to give a distinctly homely feel. Outside there is ample parking and practical touches such as an EV charging point. Residents of the village can apply for membership of the Odney Club with heated swimming pool, tennis courts, riverside parkland grounds and Georgian clubhouse with members bar & restaurant. Shops catering for day to day needs are located in Cookham Rise including a convenience store, butchers, delicatessen, hairdressers, dentist & doctor's surgery. The larger towns of Marlow and Maidenhead are a short drive away offering comprehensive shopping and leisure facilities together with easy access to the M4, M40, M25 & Heathrow Airport.

# FOUR DOUBLE BEDROOMS, STUNNING KITCHEN/DINER WITH SEATING AREA, SPACIOUS LIVING ROOM, FAMILY ROOM, OFFICE, QUALITY BATHROOM FITTINGS, PERIOD FETURES, AMPLE PARKING, EV CHARGING POINT