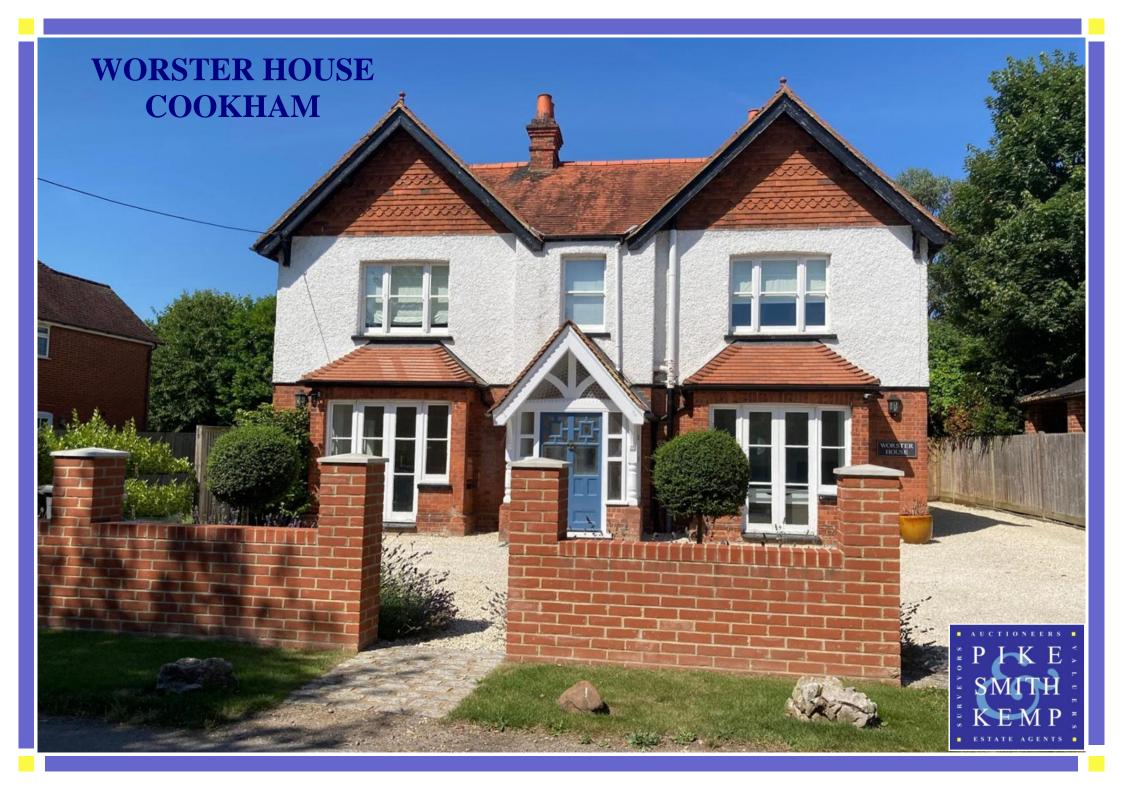

## WORSTER HOUSE COOKHAM, SL6 9JG

A charming double fronted detached Victorian home 0.4mile from Cookham Rise and Cookham station which connects to London Paddington and the newly opened Elizabeth line (direct access to Bond Street, Tottenham Court Road, Farringdon and Canary Wharf). The property has been the subject of a meticulous refurbishment program in recent years. This has resulted in a stunning kitchen/dining room utilising large glass windows and doors overlooking the outdoor seating area and garden. There are four double bedrooms and two bathrooms with high quality fittings. Much of the accommodation has either hardwood flooring or tiles. Despite a clearly modern air this has blended with numerous period features such as the original corbelled porch, fireplace sash windows to give a distinctly homely feel. Outside there is ample parking and practical touches such as an EV charging point. Residents of the village can apply for membership of the Odney Club with heated swimming pool, tennis courts, riverside parkland grounds and Georgian clubhouse with members bar & restaurant. Shops catering for day to day needs are located in Cookham Rise including a convenience store, butchers, delicatessen, hairdressers, dentist & doctor's surgery. The larger towns of Marlow and Maidenhead are a short drive away offering comprehensive shopping and leisure facilities together with easy access to the M4, M40, M25 & Heathrow Airport.

# FOUR DOUBLE BEDROOMS, STUNNING KITCHEN/DINER WITH SEATING AREA, SPACIOUS LIVING ROOM, FAMILY ROOM, OFFICE, QUALITY BATHROOM FITTINGS, PERIOD FETURES, AMPLE PARKING, EV CHARGING POINT