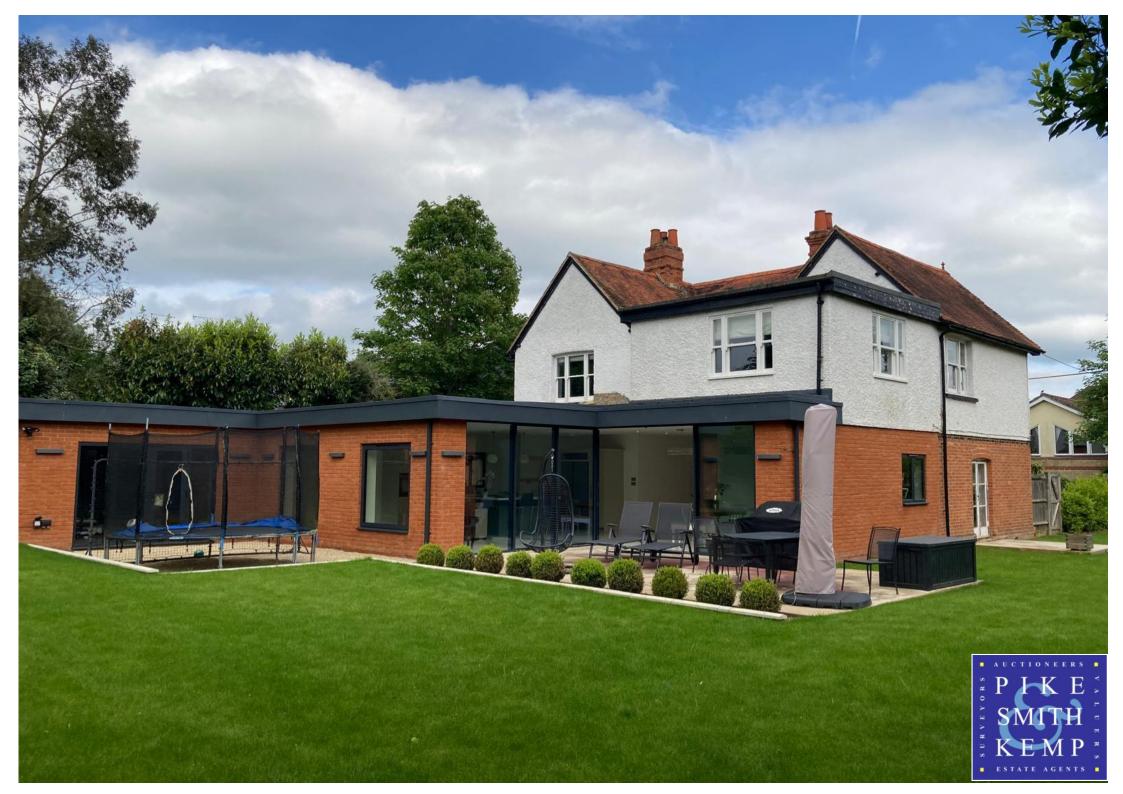

## WORSTER HOUSE COOKHAM, SL6 9JG

A charming double fronted detached Victorian home 0.4mile from Cookham Rise and Cookham station which connects to London Paddington and the newly opened Elizabeth line (direct access to Bond Street, Tottenham Court Road, Farringdon and Canary Wharf). The property has been the subject of a meticulous refurbishment program in recent years. This has resulted in a stunning kitchen/dining room utilising large glass windows and doors overlooking the outdoor seating area and garden. There are four double bedrooms and two bathrooms with high quality fittings. Much of the accommodation has either hardwood flooring or tiles. Despite a clearly modern air this has blended with numerous period features such as the original corbelled porch, fireplace sash windows to give a distinctly homely feel. Outside there is ample parking and practical touches such as an EV charging point. Residents of the village can apply for membership of the Odney Club with heated swimming pool, tennis courts, riverside parkland grounds and Georgian clubhouse with members bar & restaurant. Shops catering for day to day needs are located in Cookham Rise including a convenience store, butchers, delicatessen, hairdressers, dentist & doctor's surgery. The larger towns of Marlow and Maidenhead are a short drive away offering comprehensive shopping and leisure facilities together with easy access to the M4, M40, M25 & Heathrow Airport.

# FOUR DOUBLE BEDROOMS, STUNNING KITCHEN/DINER WITH SEATING AREA, SPACIOUS LIVING ROOM, FAMILY ROOM, OFFICE, QUALITY BATHROOM FITTINGS, PERIOD FETURES, AMPLE PARKING, EV CHARGING POINT