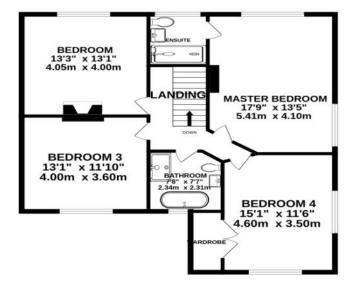

### **PRICE : £1,795,000.00 FREEHOLD**

TOTAL FLOOR AREA : 2589 sq.ft. (240.5 sq.m.) approx.

Whilst every attempt has been made to ensure the accuracy of the floorplant contained here, measurements of doors, windows, rooms and any other items are approximate and no responsibility is taken for any error, omission or mis-statement. This plan is for illustrative purposes only and should be used as such by any prospective purchaser. The services, systems and appliances shown have not been tested and no guarantee as to their operability or efficiency can be given. Made with Metropix ©2024

AUCTIONEE ~ ~ ESTATE AGENTS

1ST FLOOR 906 sq.ft. (84.2 sq.m.) approx.

GROUND FLOOR 1683 sq.ft. (156.4 sq.m.) approx.