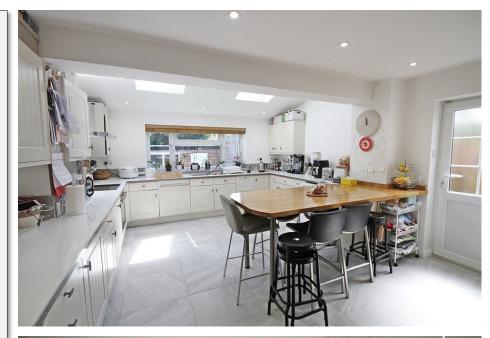

### Accommodation summary

Ground floor

-LIVING ROOM--KITCHEN / DINNING ROOM--STUDY--CLOAKROOM-

First floor