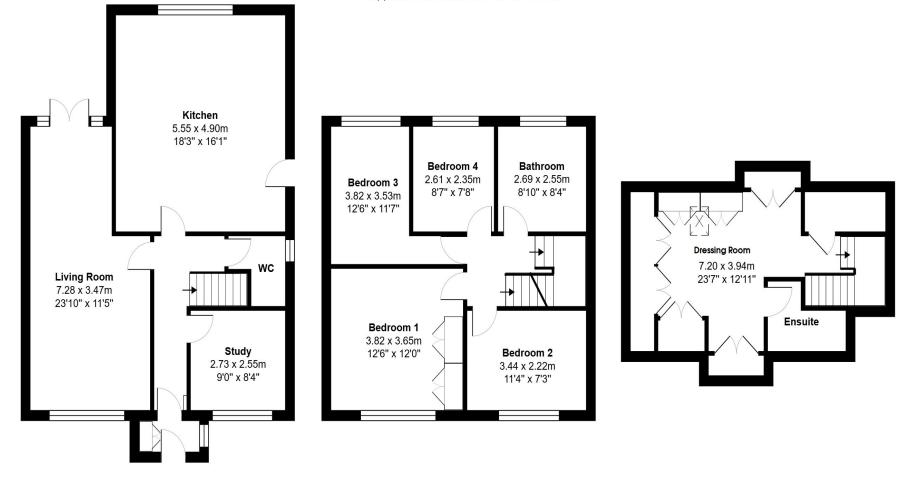

### Accommodation summary

Ground floor

-LIVING ROOM--KITCHEN / DINNING ROOM--STUDY--CLOAKROOM-

First floor

### -FOUR BEDROOMS--FAMILY BATHROOM-

Second floor

-DRESSING ROOM--EN SUITE-

Oustide

-GARDEN--GARAGE IN THE REAR-

### Camden Road, Maidenhead, SL6 6HA

Approx. Total Area: 151.0 m<sup>2</sup> ... 1626 ft<sup>2</sup>

Whilst every attempt has been made to ensure the accuracy of the floorplans contained here, measurements of doors, windows and rooms are approximate and no responsibility is taken for any error, omission or mis-statement. These plans are for representation purposes only.