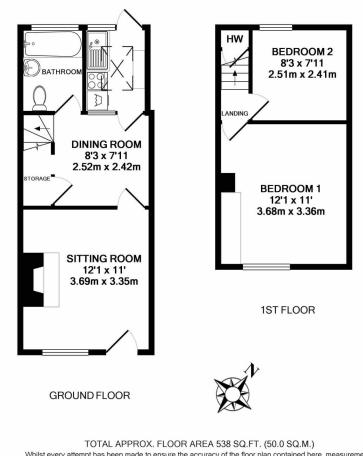

Proceed past Lee Lane & Austins Gate where the property will be on the right in a row of similar properties.

Whilst every attempt has been made to ensure the accuracy of the floor plan contained here, measurements of doors, windows, rooms and any other items are approximate and no responsibility is taken for any error, omission, or mis-statement. This plan is for illustrative purposes only and should be used as such by any prospective purchaser. The services, systems and appliances shown have not been tested and no guarantee as to their operability or efficiency can be given Made with Metropix ©2017