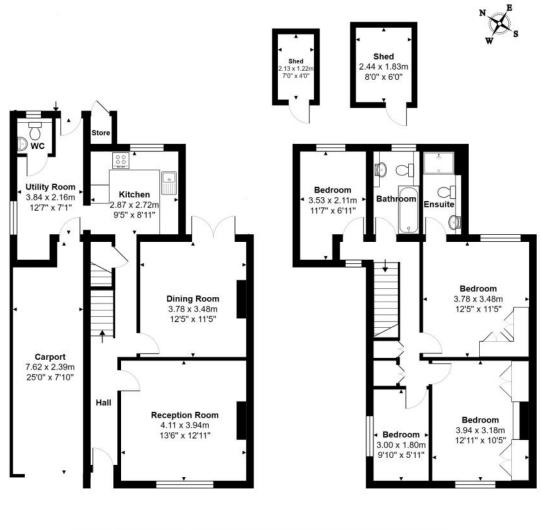

#### Ray Park Lane, Maidenhead, SL6 8PY

Approx. Total Area: 117.8 m<sup>2</sup> ... 1268 ft<sup>2</sup> (excluding store, carport, garden approx., shed)

Whilst every attempt has been made to ensure the accuracy of the floorplans contained here, measurements of doors, windows and rooms are approximate and no responsibility is taken for any error, omission or mis-statement. These plans are for representation purposes only.