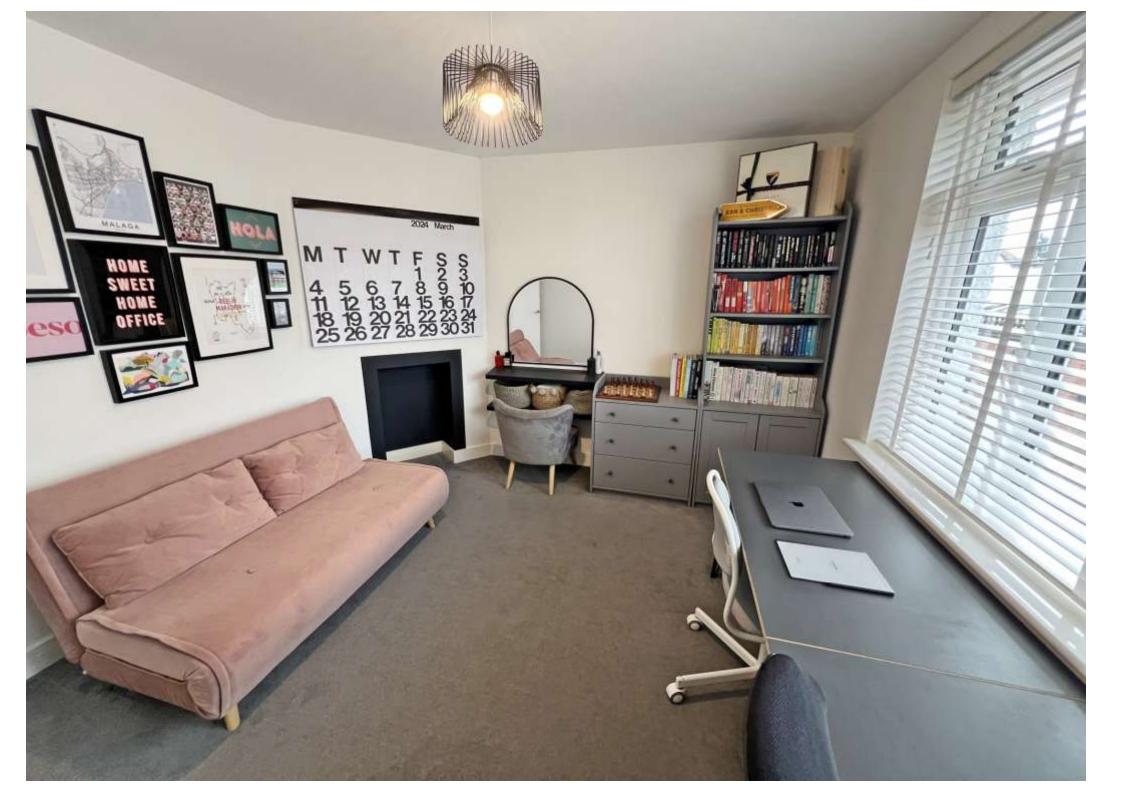

COVERED STAIRCASE TO FIRST FLOOR
ENTRANCE HALL WITH INTERCOM CONNECTION FROM GATES
2 DOUBLE BEDROOMS
OPEN PLAN KITCHEN/LIVING ROOM
MODERN BATHROOM
UNDERFLOOR CENTRAL HEATING
SEALED UNIT DOUBLE GLAZED WINDOWS THROUGHOUT
PRIVATE PARKING SPACE