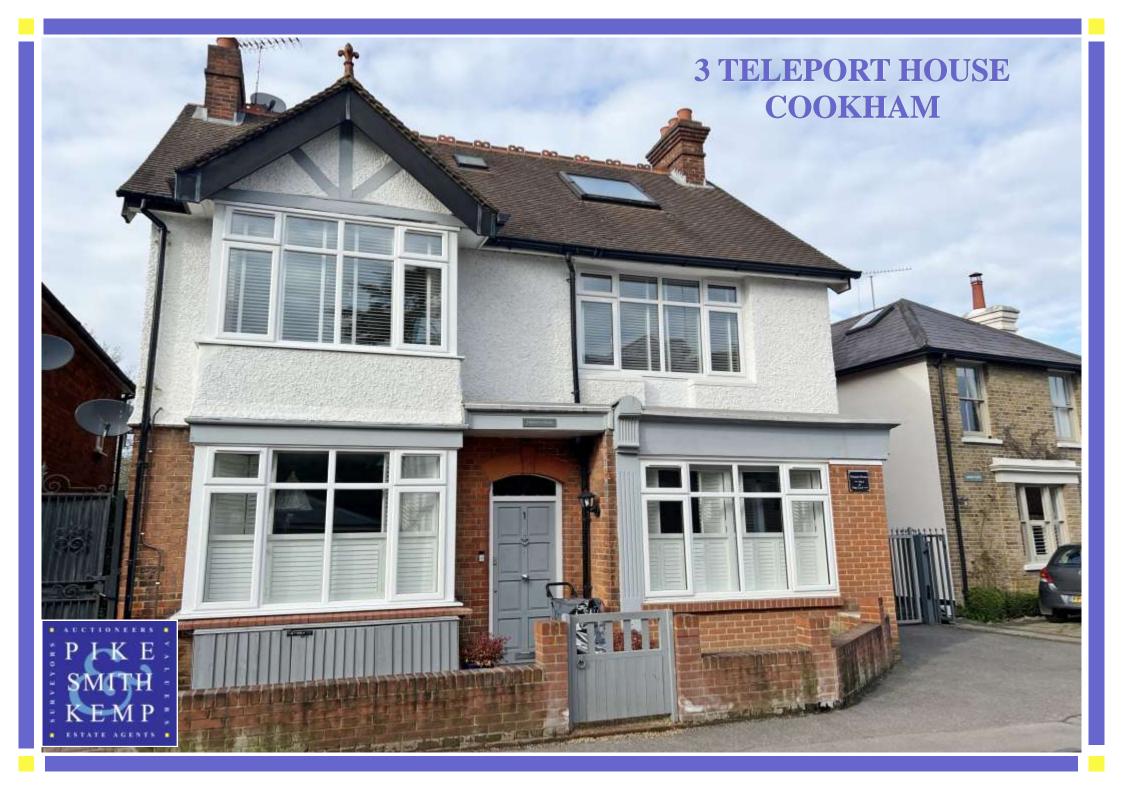

## 3 TELEPORT HOUSE, THE POUND, COOKHAM, SL6 9QE

3 Teleport House is a contemporary first floor flat with private parking offering spacious 'light & airy' accommodation. The property provides two double bedrooms with a good sized living/kitchen. Alternatively the second bedroom would make an excellent second reception room. The property is set within a stone's throw of Cookham's picturesque village High Street, with a selection of Gastro pubs, restaurants, boutique shops & cafes, together with lovely Thames riverside walks. Further day to day shops are located just a short walk, including a convenience store, butchers, delicatessen, hairdressers, dentist & doctor's surgery. Cookham branch line train station (under 5 mins walking distance) connects to London Paddington and the newly opened Elizabeth line (direct access to Bond Street, Tottenham Court Road, Farringdon, Liverpool Street and Canary Wharf). The larger towns of Marlow and Maidenhead are a short drive away offering comprehensive shopping & leisure facilities together with easy access to the M4, M40, M25 & Heathrow Airport

**Directions:** From our office in Lower Road proceed towards the Village to the miniroundabout carry straight on through The Pound and Teleport House can be found on your left. Access is via electrically operated gates, connected via intercom.