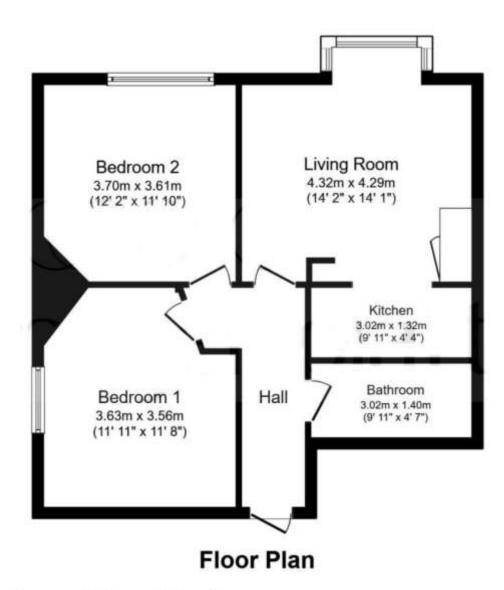

Total floor area 61.0 sq. m. (657 sq. ft.) approx

This floor plan is for illustrative purposes only. It is not drawn to scale. Any measurements, floor areas (including any total floor area), openings and orientation are approximate. No details are guaranteed, they cannot be relied upon for any purpose and they do not form part of any agreement. No liability is taken for any error, omission or misstatement. A party must rely upon its own inspection(s).