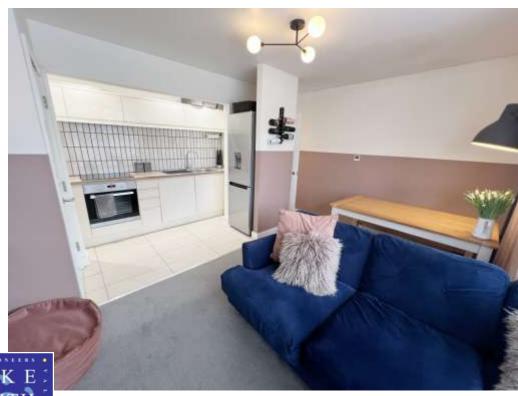

COVERED STAIRCASE TO FIRST FLOOR
ENTRANCE HALL WITH INTERCOM CONNECTION FROM GATES
2 DOUBLE BEDROOMS
OPEN PLAN KITCHEN/LIVING ROOM
MODERN BATHROOM
UNDERFLOOR CENTRAL HEATING
SEALED UNIT DOUBLE GLAZED WINDOWS THROUGHOUT
PRIVATE PARKING SPACE