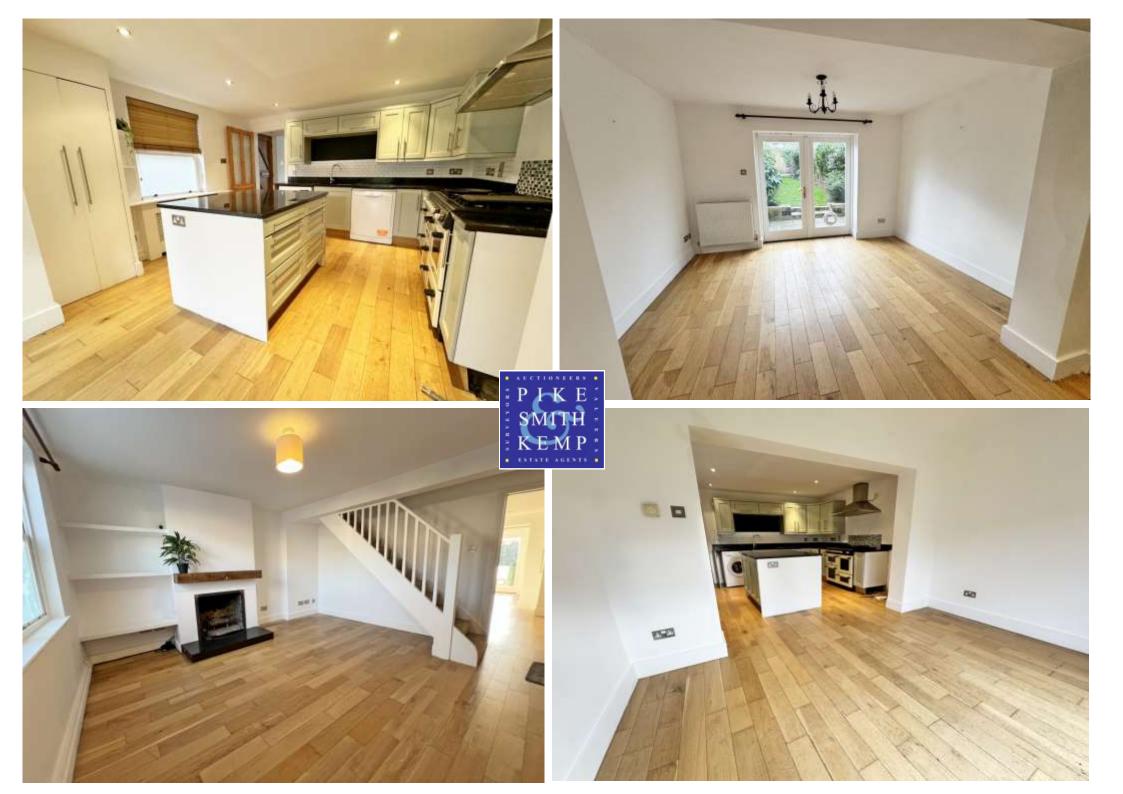

## 6 HAMFIELD COTTAGES, LOWER ROAD COOKHAM, BERKSHIRE SL6 9HQ

6 Hamfield Cottages is a charming three bedroom end terraced Victorian cottage with many original features, which has been sympathetically extended and modernised to feature a superb spacious kitchen/living/dining room, 3 bedrooms and an upstairs bathroom. The cottage also benefits from off street parking for two cars and notably a lovely South facing rear garden which is approximately 60ft in length and has a very large shed—potential for home office/gym. This charming home has just been completely redecorated and benefits from brand new carpets. The property is ideally located in the heart of the village within short stroll of many local amenities including the highly regarded Cookham Rise Primary School, Cookham train station providing a branch line service to Maidenhead serving Paddington & Central/East London (including the newly opened Elizabeth Line giving direct access to Bond Street, Tottenham Court Road, Farringdon and Canary Wharf), and numerous shops, cafes and restaurants. Glorious countryside walks and the River Thames are nearby, together with many sporting facilities including cricket club, sailing club and golf club. Heathrow, the M40, M4 & M25 are also within easy reach.

## CHARMING SITTING ROOM WITH FEATURE OPEN FIRE SUPERB KITCHEN/LIVING/DINING ROOM WITH CENTRAL ISLAND & PATIO DOORS TO REAR GARDEN THREE BEDROOMS : BRAND NEW CARPETS LARGE REFITTED FIRST FLOOR BATHROOM WITH UNDERFLOOR HEATING AND SHOWER BATH DELIGHTFUL SOUTH FACING, PRIVATE GARDENS TWO OFF-STREET CAR PARKING SPACES GAS CENTRAL HEATING AND DOUBLE GLAZED SLIDING SASH WINDOWS THROUGHOUT SPACIOUS ATTIC PROVIDING FURTHER SCOPE FOR CONVERSION STPP EPC : D COUNCIL TAX BAND: E