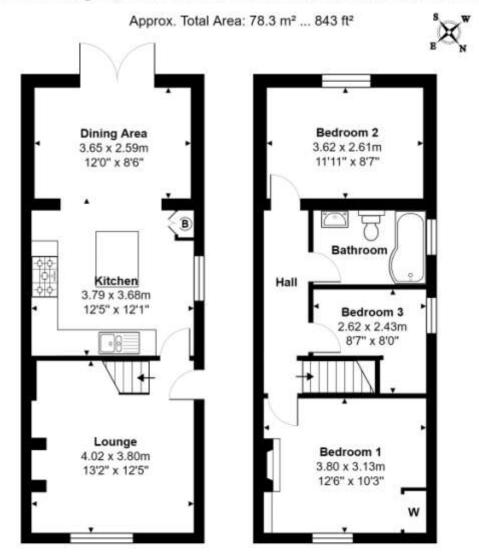

Whilst every attempt has been made to ensure the accuracy of the floorplans contained here, measurements of doors, windows and rooms are approximate and no responsibility is taken for any error, omission or mis-statement. These plans are for representation purposes only. **Directions:** From our Cookham office turn right onto Lower Road. The property will be found a short distance along on the left hand side shortly after the Pharmacy