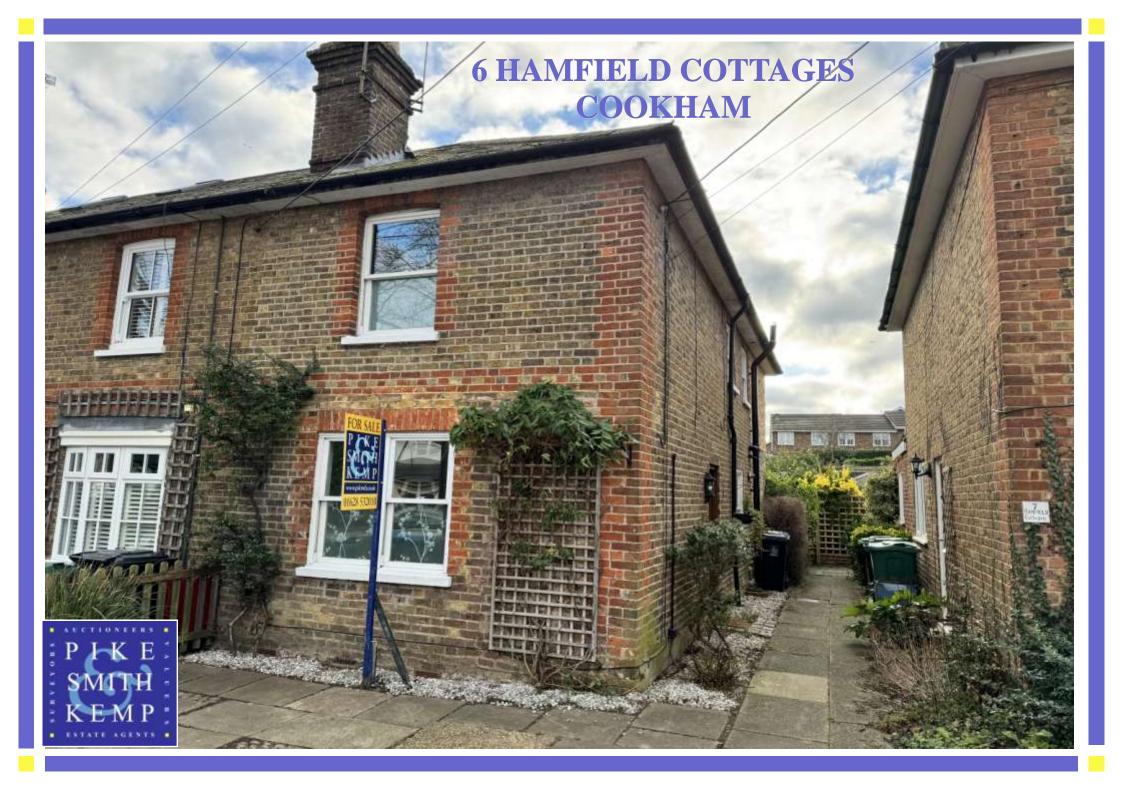

## 6 HAMFIELD COTTAGES, LOWER ROAD COOKHAM, BERKSHIRE SL6 9HQ

6 Hamfield Cottages is a charming three bedroom end terraced Victorian cottage with many original features, which has been sympathetically extended and modernised to feature a superb spacious kitchen/living/dining room, 3 bedrooms and an upstairs bathroom. The cottage also benefits from off street parking for two cars and notably a lovely South facing rear garden which is approximately 60ft in length and has a very large shed—potential for home office/gym. This charming home has just been completely redecorated and benefits from brand new carpets. The property is ideally located in the heart of the village within short stroll of many local amenities including the highly regarded Cookham Rise Primary School, Cookham train station providing a branch line service to Maidenhead serving Paddington & Central/East London (including the newly opened Elizabeth Line giving direct access to Bond Street, Tottenham Court Road, Farringdon and Canary Wharf), and numerous shops, cafes and restaurants. Glorious countryside walks and the River Thames are nearby, together with many sporting facilities including cricket club, sailing club and golf club. Heathrow, the M40, M4 & M25 are also within easy reach.

## **GUIDE PRICE : £560,000 FREEHOLD**

PIKE SMITH & KEMP Lower Road, Cookham Berkshire, SL6 9EH

cookham@pikesmithkemp.co.uk 01628 532010 www.pskweb.co.uk

Zoopla.couk

Hamfield Cottages, Lower Road, Cookham, Maidenhead, SL6 9HQ