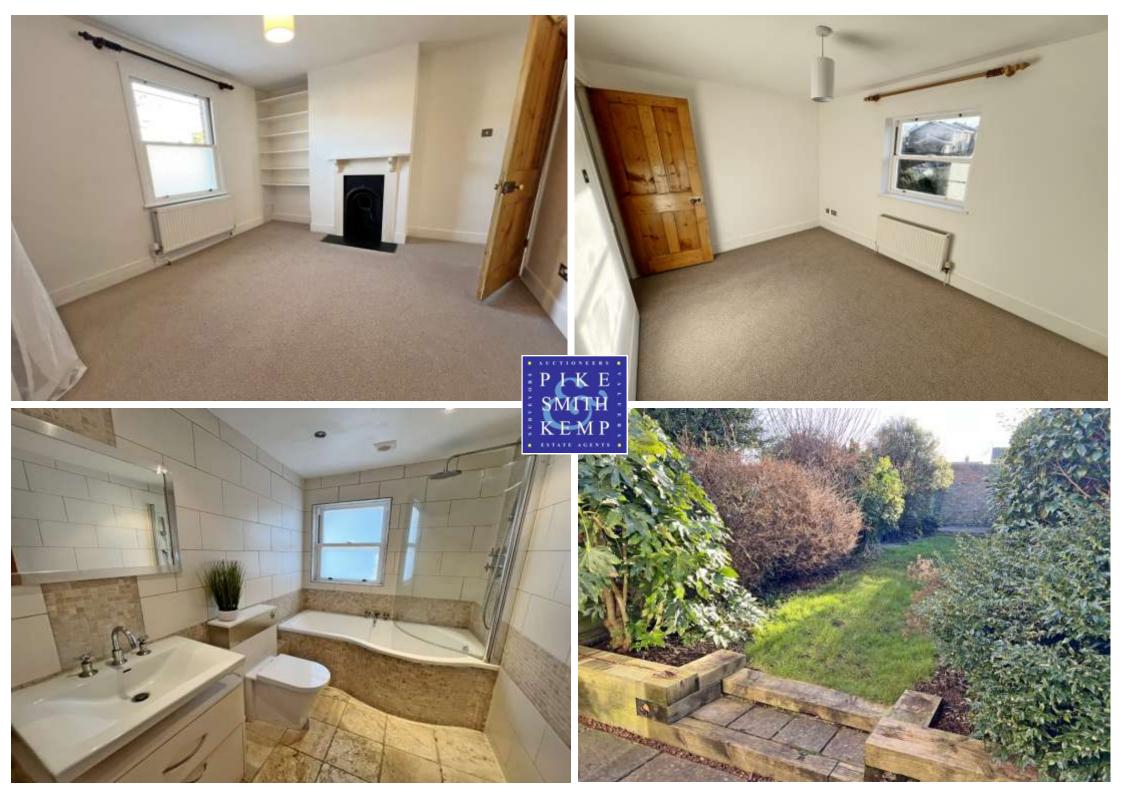

## 6 HAMFIELD COTTAGES, LOWER ROAD COOKHAM, BERKSHIRE SL6 9HQ

6 Hamfield Cottages is a charming three bedroom end terraced Victorian cottage with many original features, which has been sympathetically extended and modernised to feature a superb spacious kitchen/living/dining room, 3 bedrooms and an upstairs bathroom. The cottage also benefits from off street parking for two cars and notably a lovely South facing rear garden which is approximately 60ft in length and has a very large shed—potential for home office/gym. This charming home has just been completely redecorated and benefits from brand new carpets. The property is ideally located in the heart of the village within short stroll of many local amenities including the highly regarded Cookham Rise Primary School, Cookham train station providing a branch line service to Maidenhead serving Paddington & Central/East London (including the newly opened Elizabeth Line giving direct access to Bond Street, Tottenham Court Road, Farringdon and Canary Wharf), and numerous shops, cafes and restaurants. Glorious countryside walks and the River Thames are nearby, together with many sporting facilities including cricket club, sailing club and golf club. Heathrow, the M40, M4 & M25 are also within easy reach.

## CHARMING SITTING ROOM WITH FEATURE OPEN FIRE SUPERB KITCHEN/LIVING/DINING ROOM WITH CENTRAL ISLAND & PATIO DOORS TO REAR GARDEN THREE BEDROOMS : BRAND NEW CARPETS LARGE REFITTED FIRST FLOOR BATHROOM WITH UNDERFLOOR HEATING AND SHOWER BATH DELIGHTFUL SOUTH FACING, PRIVATE GARDENS TWO OFF-STREET CAR PARKING SPACES GAS CENTRAL HEATING AND DOUBLE GLAZED SLIDING SASH WINDOWS THROUGHOUT SPACIOUS ATTIC PROVIDING FURTHER SCOPE FOR CONVERSION STPP EPC : D COUNCIL TAX BAND: E