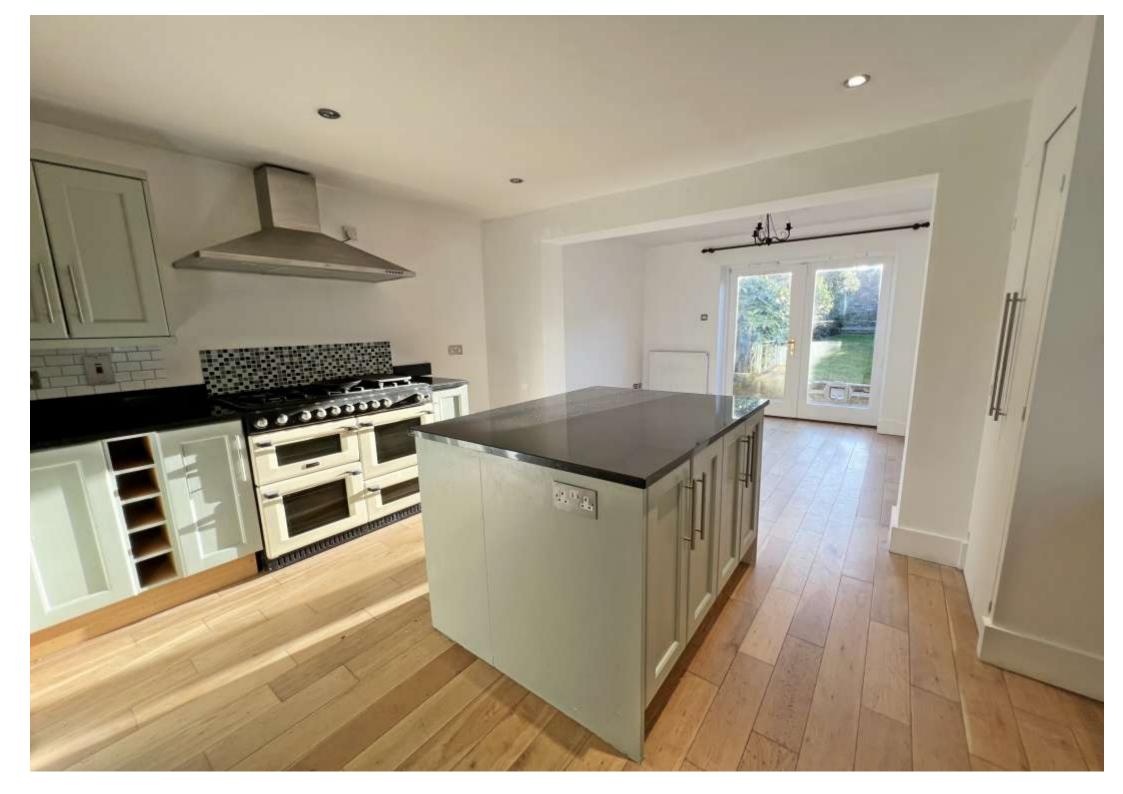

## 6 HAMFIELD COTTAGES, LOWER ROAD COOKHAM, BERKSHIRE SL6 9HQ

6 Hamfield Cottages is a charming three bedroom end terraced Victorian cottage with many original features, which has been sympathetically extended and modernised to feature a superb spacious kitchen/living/dining room, 3 bedrooms and an upstairs bathroom. The cottage also benefits from off street parking for two cars and notably a lovely South facing rear garden which is approximately 60ft in length and has a very large shed—potential for home office/gym. This charming home has just been completely redecorated and benefits from brand new carpets. The property is ideally located in the heart of the village within short stroll of many local amenities including the highly regarded Cookham Rise Primary School, Cookham train station providing a branch line service to Maidenhead serving Paddington & Central/East London (including the newly opened Elizabeth Line giving direct access to Bond Street, Tottenham Court Road, Farringdon and Canary Wharf), and numerous shops, cafes and restaurants. Glorious countryside walks and the River Thames are nearby, together with many sporting facilities including cricket club, sailing club and golf club. Heathrow, the M40, M4 & M25 are also within easy reach.

## CHARMING SITTING ROOM WITH FEATURE OPEN FIRE SUPERB KITCHEN/LIVING/DINING ROOM WITH CENTRAL ISLAND & PATIO DOORS TO REAR GARDEN THREE BEDROOMS : BRAND NEW CARPETS LARGE REFITTED FIRST FLOOR BATHROOM WITH UNDERFLOOR HEATING AND SHOWER BATH DELIGHTFUL SOUTH FACING, PRIVATE GARDENS TWO OFF-STREET CAR PARKING SPACES GAS CENTRAL HEATING AND DOUBLE GLAZED SLIDING SASH WINDOWS THROUGHOUT SPACIOUS ATTIC PROVIDING FURTHER SCOPE FOR CONVERSION STPP EPC : D COUNCIL TAX BAND: E