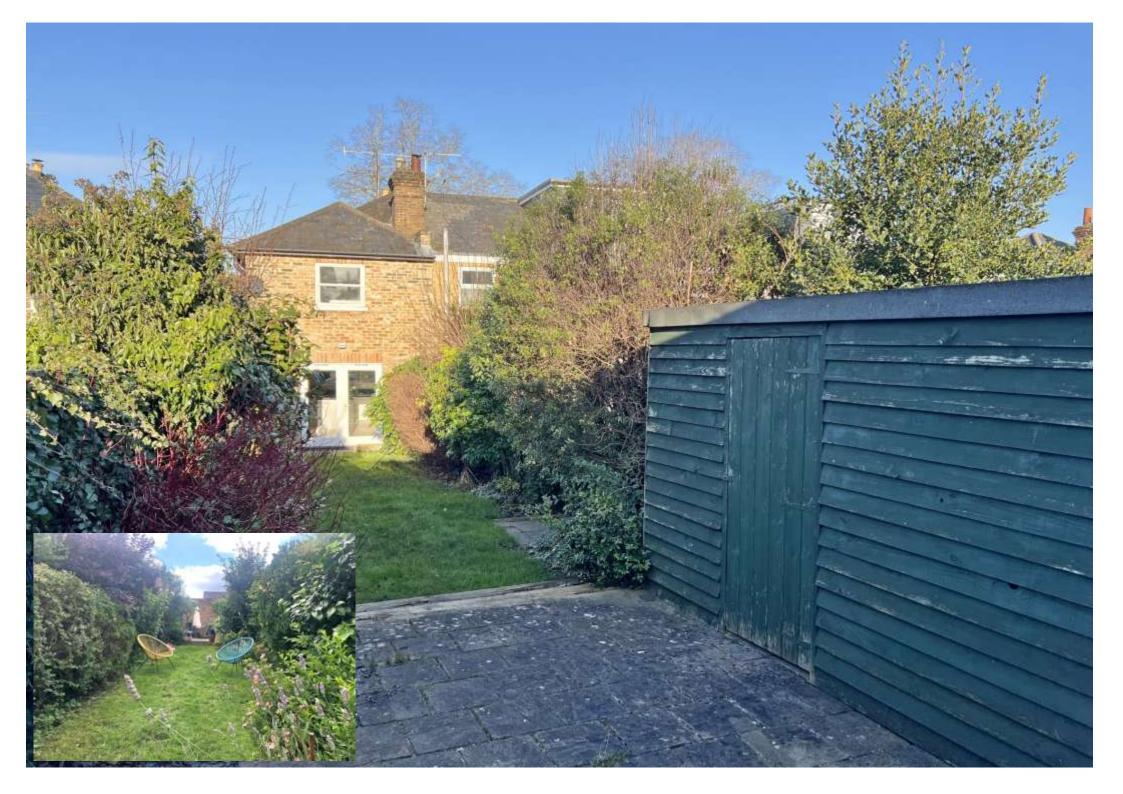

## 6 HAMFIELD COTTAGES, LOWER ROAD COOKHAM, BERKSHIRE SL6 9HQ

6 Hamfield Cottages is a charming three bedroom end terraced Victorian cottage with many original features, which has been sympathetically extended and modernised to feature a superb spacious kitchen/living/dining room, 3 bedrooms and an upstairs bathroom. The cottage also benefits from off street parking for two cars and notably a lovely South facing rear garden which is approximately 60ft in length and has a very large shed—potential for home office/gym. This charming home has just been completely redecorated and benefits from brand new carpets. The property is ideally located in the heart of the village within short stroll of many local amenities including the highly regarded Cookham Rise Primary School, Cookham train station providing a branch line service to Maidenhead serving Paddington & Central/East London (including the newly opened Elizabeth Line giving direct access to Bond Street, Tottenham Court Road, Farringdon and Canary Wharf), and numerous shops, cafes and restaurants. Glorious countryside walks and the River Thames are nearby, together with many sporting facilities including cricket club, sailing club and golf club. Heathrow, the M40, M4 & M25 are also within easy reach.

## CHARMING SITTING ROOM WITH FEATURE OPEN FIRE SUPERB KITCHEN/LIVING/DINING ROOM WITH CENTRAL ISLAND & PATIO DOORS TO REAR GARDEN THREE BEDROOMS : BRAND NEW CARPETS LARGE REFITTED FIRST FLOOR BATHROOM WITH UNDERFLOOR HEATING AND SHOWER BATH DELIGHTFUL SOUTH FACING, PRIVATE GARDENS TWO OFF-STREET CAR PARKING SPACES GAS CENTRAL HEATING AND DOUBLE GLAZED SLIDING SASH WINDOWS THROUGHOUT SPACIOUS ATTIC PROVIDING FURTHER SCOPE FOR CONVERSION STPP EPC : D COUNCIL TAX BAND: E