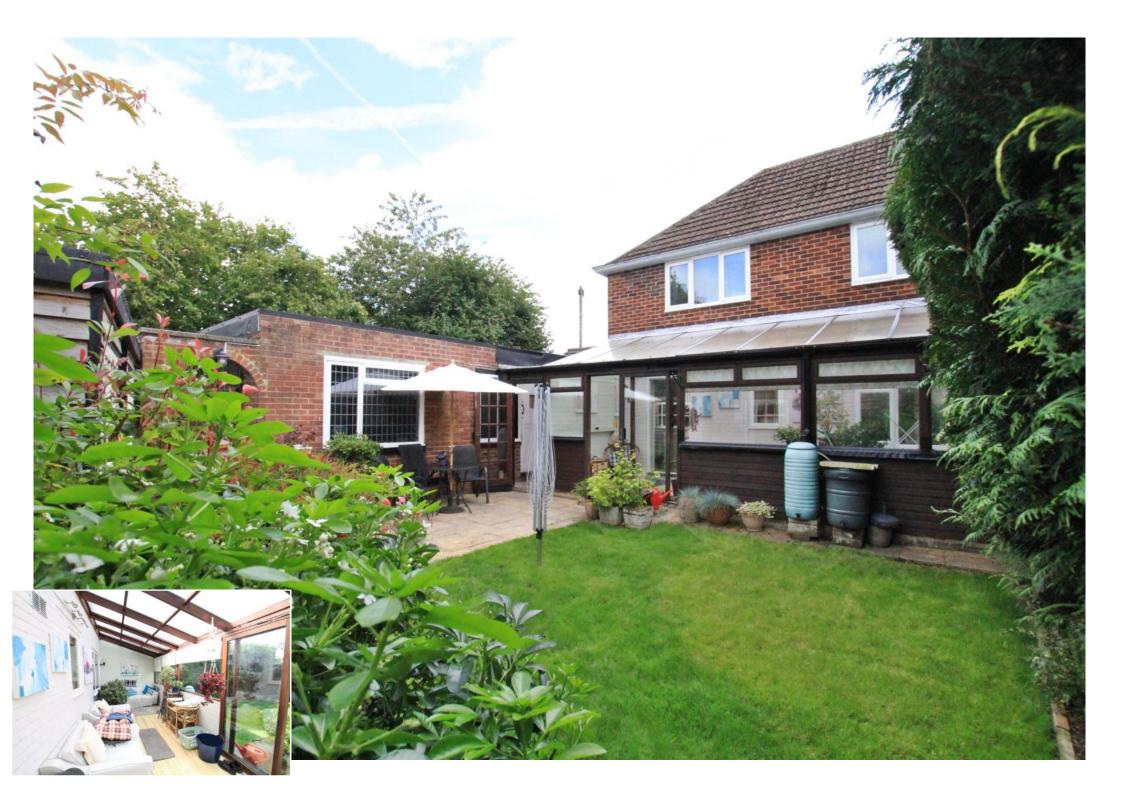

## 1 SOUTHWOOD GARDENS, COOKHAM, SL6 9EB

1 Southwood Gardens is a **3 bed** semi-detached home, extended on the ground floor to provide a large lounge with open plan kitchen, dining, family room plus additional conservatory. The property also has the benefit of a much larger than average driveway providing parking for 4 cars. In addition there is a huge garage with separate vehicular access and also a large workshop. Significant scope exists for further extension & re-modelling, subject to the usual consents. Popular and convenient location within walking distance of many local amenities including the highly regarded Cookham Rise Primary School and numerous shops, cafes & restaurants. Cookham train station is also a short walk, which connects to Maidenhead, providing a fast service to London Paddington (including the newly opened Elizabeth Line with direct access to Bond Street, Tottenham Court Road, Farringdon and Canary Wharf). Glorious countryside walks and the River Thames are nearby, together with many sporting facilities including cricket club, sailing club and golf club. Heathrow, the M40, M4 & M25 are also within easy reach.

FRONT & PRIVATE REAR GARDENS PLUS SIZEABLE SIDE TERRACE
DRIVEWAY PARKING FOR MIN 4 CARS TO THE FRONT & ADDITIONAL 2 CARS TO REAR
EPC RATING: D COUNCIL TAX BAND: E

GUIDE PRICE: £599,000 FREEHOLD

PIKE SMITH & KEMP Lower Road, Cookham Berkshire, SL6 9EH