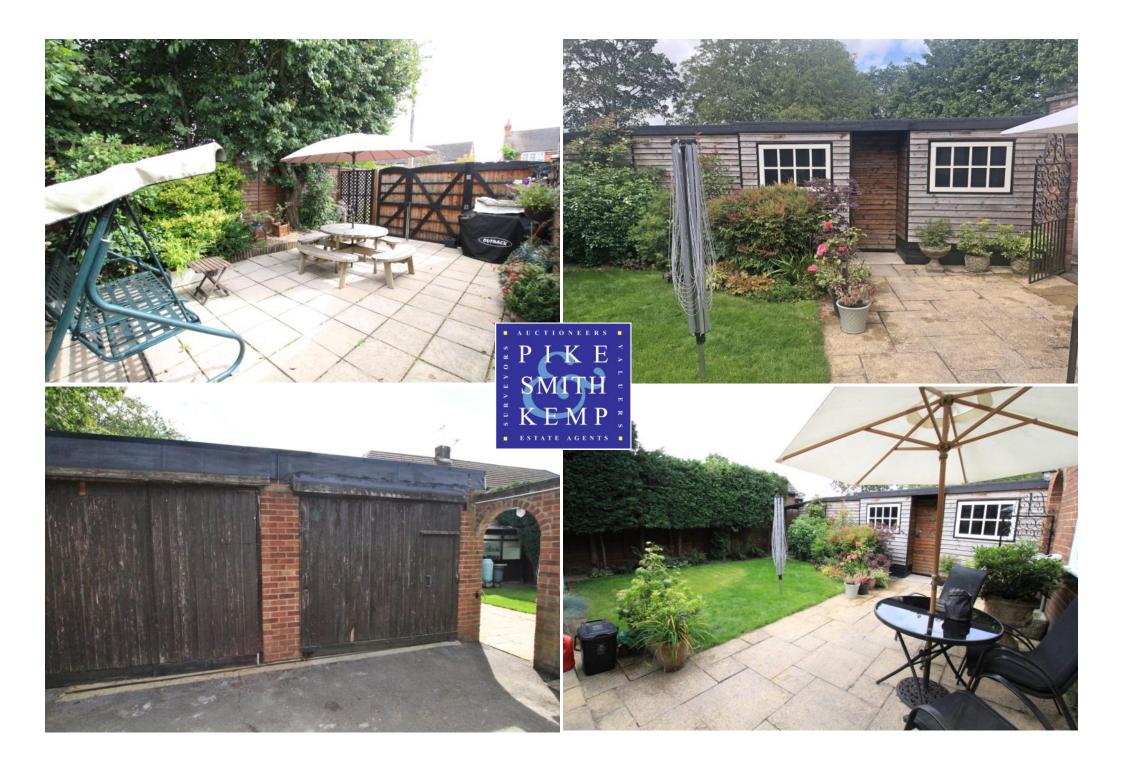

## NO ONWARD CHAIN

SPACIOUS ENTRANCE HALL: CLOAKROOM: STUDY AREA: LARGE DOUBLE ASPECT SITTING ROOM:
OPEN PLAN KITCHEN, DINING AREA WITH FAMILY SNUG: CONSERVATORY
3 BEDROOMS (2 LARGE DOUBLE BEDROOMS, BOTH WITH FITTED WARDROBES AND
FURTHER 3RD BEDROOM): MODERN FAMILY BATHROOM
HUGE DOUBLE GARAGE WITH STORE ROOM & CLOAKROOM
SEPARATE LARGE WORKSHOP

FRONT & PRIVATE REAR GARDENS PLUS SIZEABLE SIDE TERRACE
DRIVEWAY PARKING FOR MIN 4 CARS TO THE FRONT & ADDITIONAL 2 CARS TO REAR
EPC RATING: D COUNCIL TAX BAND: E

GUIDE PRICE: £599,000 FREEHOLD

PIKE SMITH & KEMP Lower Road, Cookham Berkshire, SL6 9EH