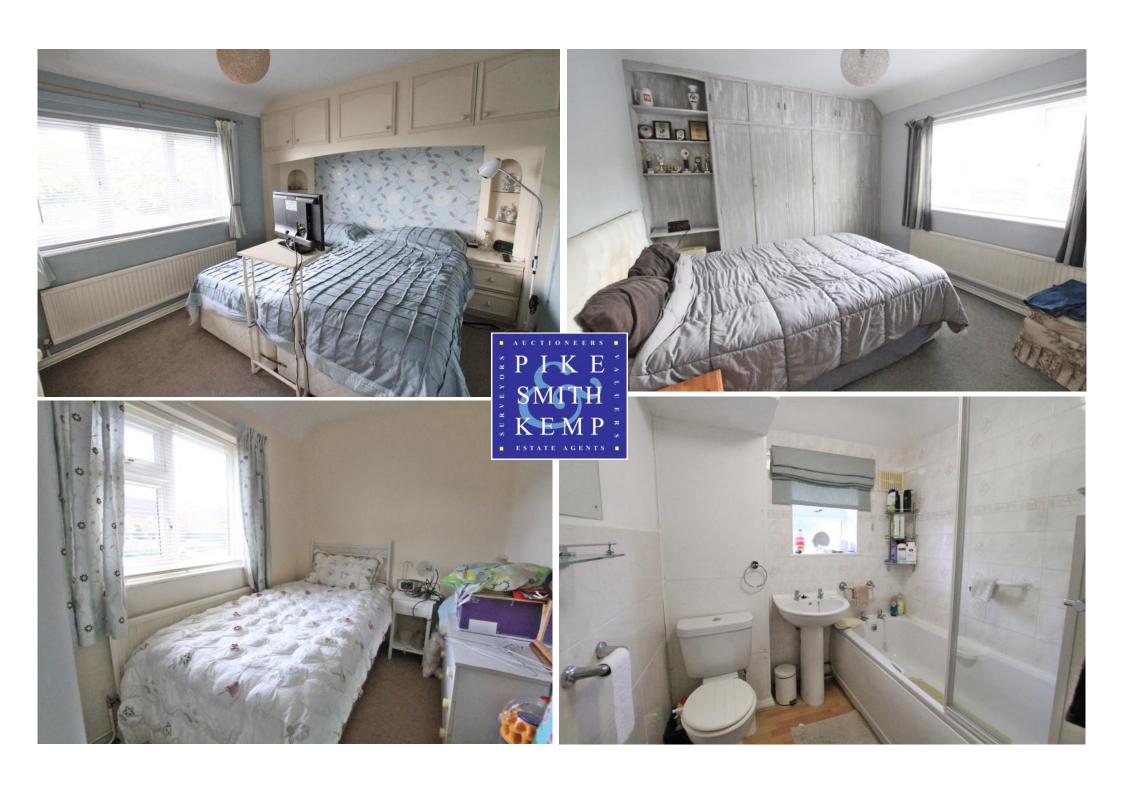

## NO ONWARD CHAIN

SPACIOUS ENTRANCE HALL: CLOAKROOM: STUDY AREA: LARGE DOUBLE ASPECT SITTING ROOM:
OPEN PLAN KITCHEN, DINING AREA WITH FAMILY SNUG: CONSERVATORY
3 BEDROOMS (2 LARGE DOUBLE BEDROOMS, BOTH WITH FITTED WARDROBES AND
FURTHER 3RD BEDROOM): MODERN FAMILY BATHROOM
HUGE DOUBLE GARAGE WITH STORE ROOM & CLOAKROOM
SEPARATE LARGE WORKSHOP