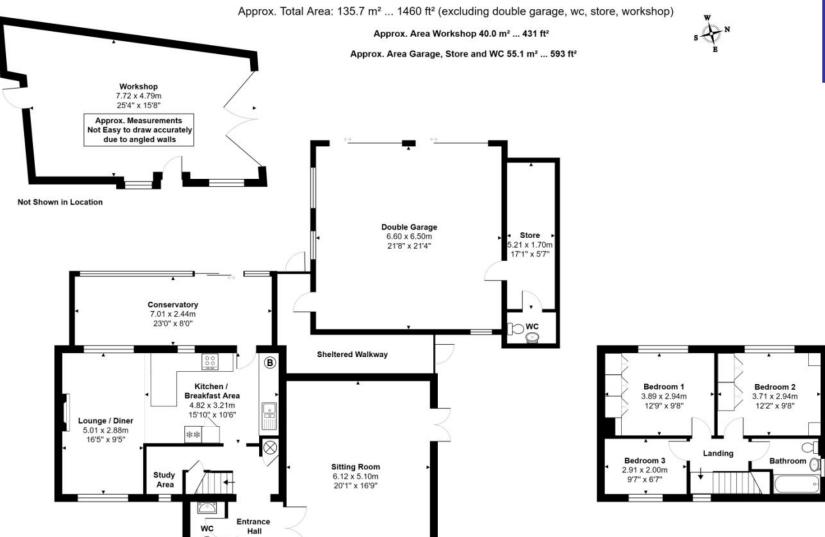

## Southwood Gardens, Cookham, Maidenhead, SL6 9EB

Whilst every attempt has been made to ensure the accuracy of the floorplans contained here, measurements of doors, windows and rooms are approximate and no responsibility is taken for any error, omission or mis-statement. These plans are for representation purposes only.