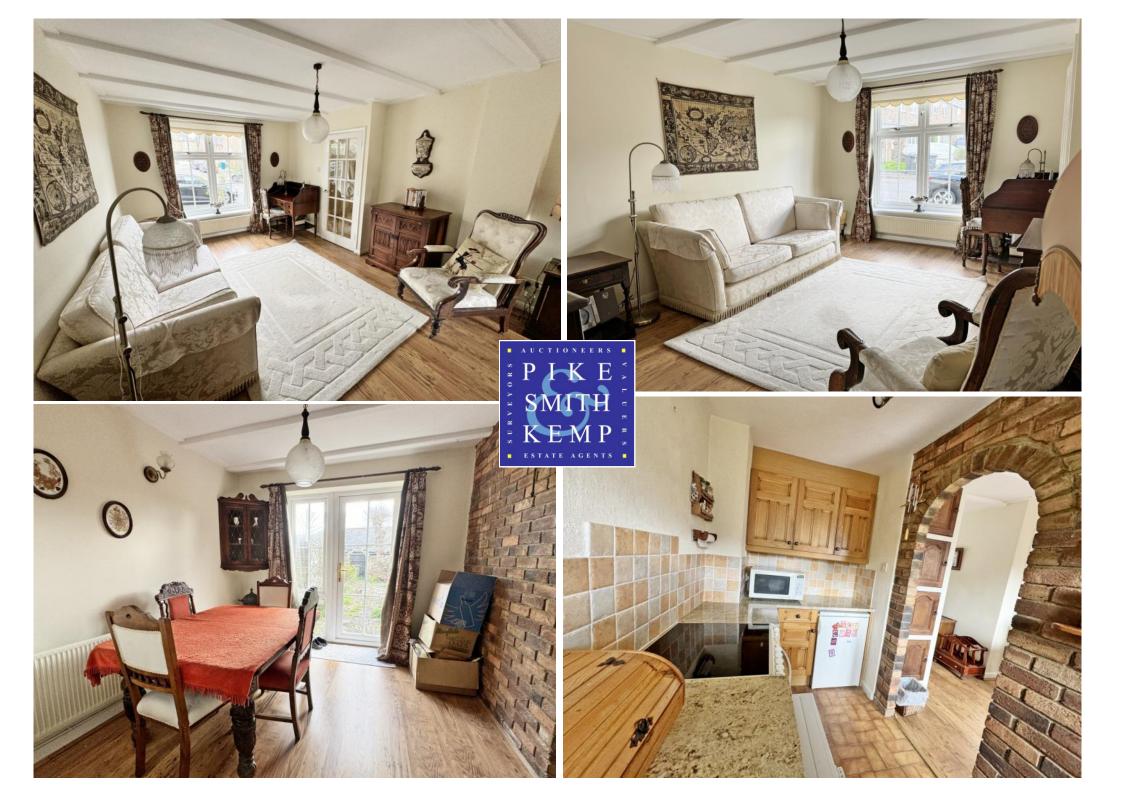

## 2 ROSEBANK CLOSE, COOKHAM SL6 9JY

A modern 3 bed terraced property in a small, attractive & very popular cul-de-sac of similar properties, occupying a highly convenient location in sought after Cookham. Well planned accommodation is provided over two floors, with a pine fitted kitchen, first floor bathroom, 3 bedrooms and a good sized lounge/diner, plus pretty, private garden to the rear. Great scope exists for modernisation and improvement & a garage is also included in a nearby block with on-street parking immediately outside. The property is ideally located within a short walk of many local amenities including the highly regarded Cookham Rise Primary School and numerous shops, cafes & restaurants and is offered for sale with no onward chain. Cookham train station is also within short walking distance, connecting to Maidenhead, providing a fast service to London Paddington (including the Elizabeth Line with direct access to Bond Street, Tottenham Court Road, Farringdon, Liverpool Street and Canary Wharf). Glorious countryside walks and the River Thames are nearby, together with many sporting facilities incl cricket club, sailing club and golf club. Heathrow, the M40, M4 & M25 are also within easy reach.

## ENTRANCE HALL \* LIVING ROOM \* PINE KITCHEN 3 BEDROOMS \* BATHROOM PRETTY, PRIVATE GARDEN TO REAR GAS CENTRAL HEATING, REPLACEMENT DOUBLE GLAZED WINDOWS GARAGE IN BLOCK POPULAR, CONVENIENT CUL-DE-SAC GREAT SCOPE FOR MODERNISATION & IMPROVEMENT NO ONWARD CHAIN EPC : C COUNCIL TAX BAND: E